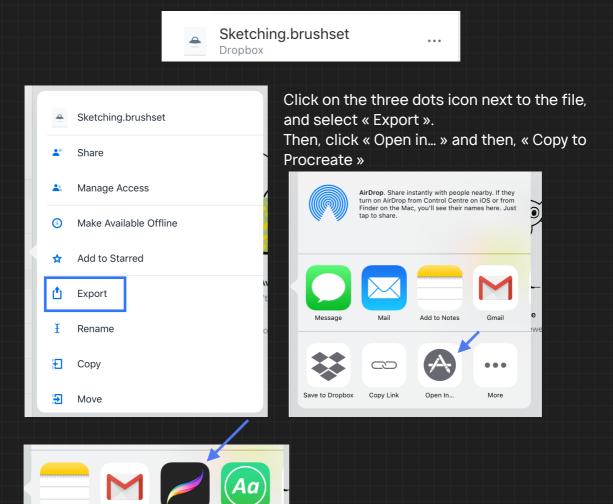

## **IMPORTING FROM DROPBOX**

First, open the ZIP file and place the .brushset file (as before - this is the file that contains all the brushes) in your Dropbox account. Back on your iPad, open the Dropbox iPad app, and locate the file. (It doesn't have a preview - this is normal).

Open Procreate - and you will see the newly added brushes set in the brush panel, along with your other sets/collections.

Add to Notes

Gmail

Copy to

Procreate

. . .

Copy to

AnvFont