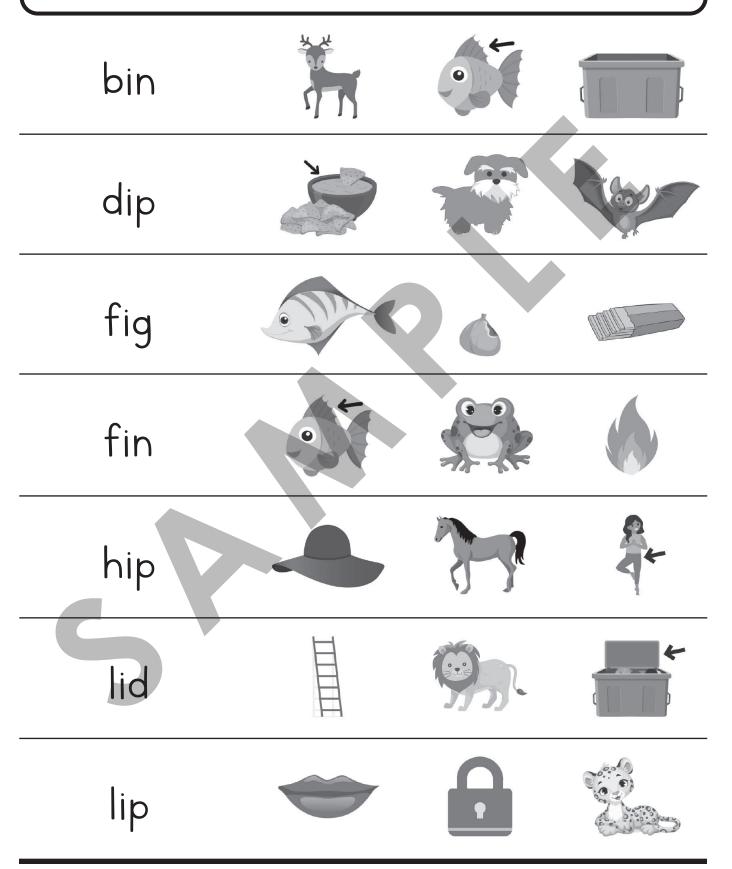

The bed is on the pen.

The pen is on the bed.

The bed is on the net.

did dig dip fin fib fig big bin bit lid lip lit hit hid hip pit pin pig fin fix fit

The bin sat on a big bin.
Lil sat on a big bin.
A big bin sat on Lil.