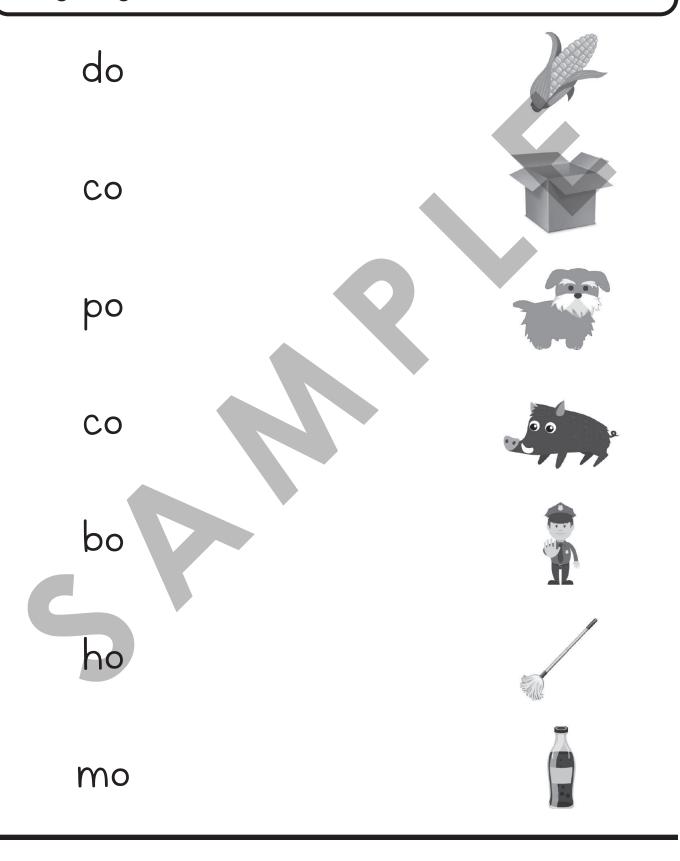

Gil sat in the pit.

| pad | pdn | pod |  |
|-----|-----|-----|--|
| mat | mdp | mop |  |
| pop | pad | mop |  |
| hat | hen | hog |  |
| box | fox | bag |  |
| dog | god | dig |  |
| сор | cab | cob |  |