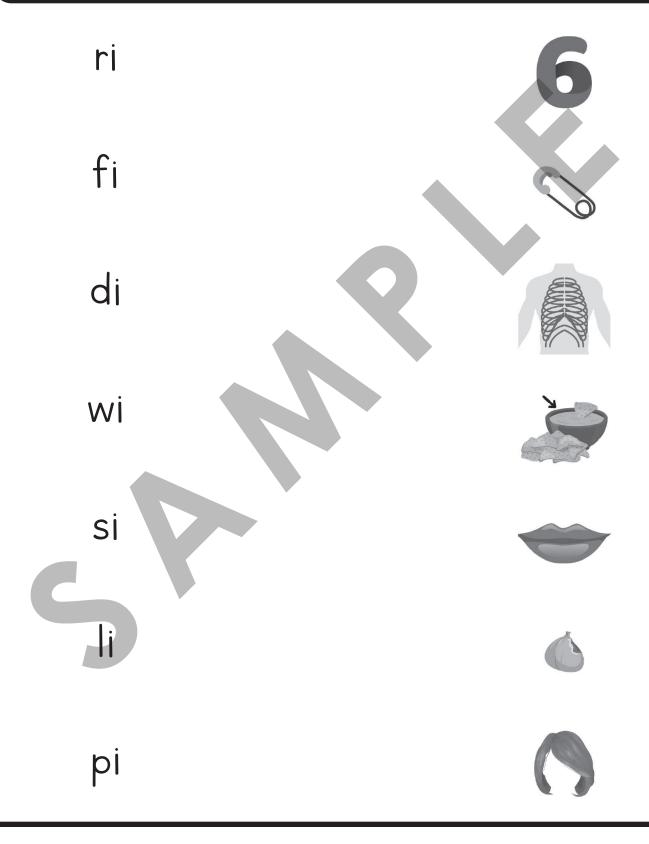

The bed is on the pen.

The pen is on the bed.

The bed is on the net.

did dig dip fin fib fig big bin bit lid lip lit hit hid hip pit pin pig fin fix fit

The bin sat on a big bin.
Lil sat on a big bin.
A big bin sat on Lil.