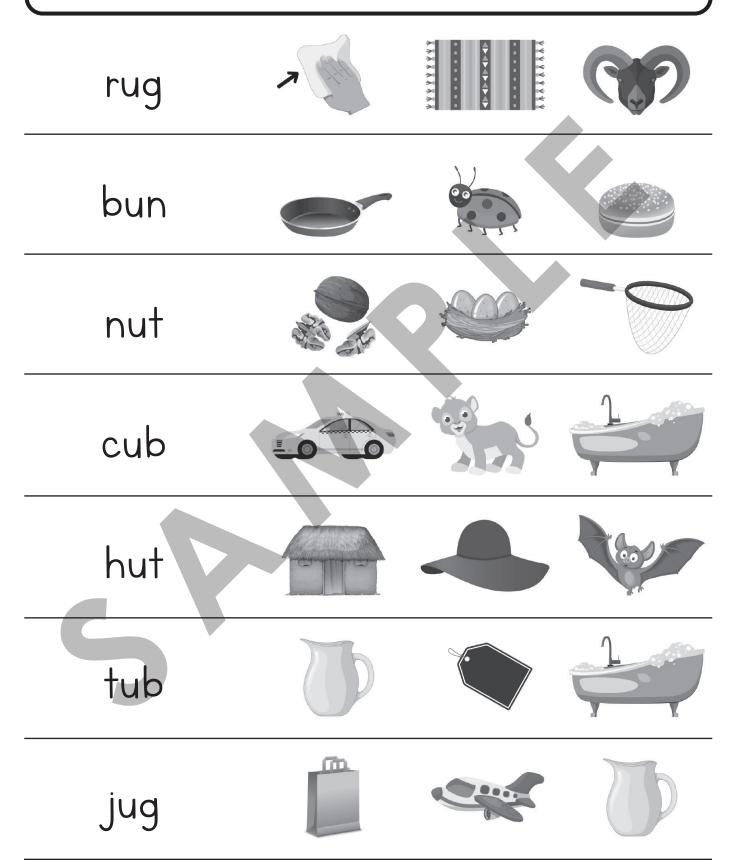

bus bat bag bug run rug hut hug jug cub hut cup bun pug sun cub tub but bus bun sun

Bud can cut the rug.
But is on the rug.
The rug is on Bud.

The rug can lug Jud.
Jud can lug the rug.
The rug can run.

The hut can lug the bus.