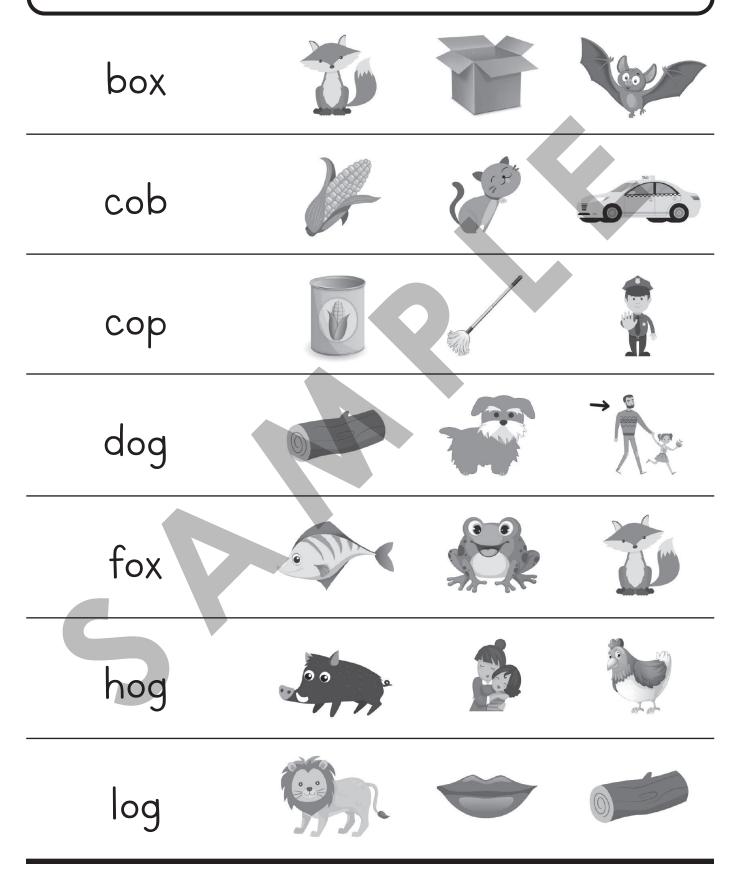

Gil sat in the pit.

| pad | pdn | pod |  |
|-----|-----|-----|--|
| mat | mdp | mop |  |
| pop | pad | mop |  |
| hat | hen | hog |  |
| box | fox | bag |  |
| dog | god | dig |  |
| сор | cab | cob |  |