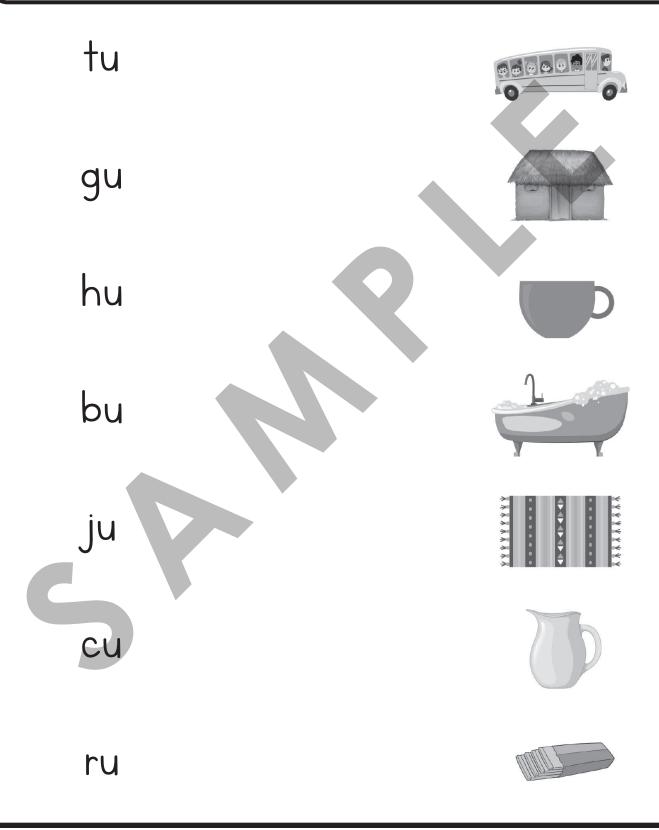

bus bat bag bug run rug hut hug jug cub hut cup bun pug sun cub tub but bus bun sun

Bud can cut the rug.
But is on the rug.
The rug is on Bud.

The rug can lug Jud.
Jud can lug the rug.
The rug can run.

The hut can lug the bus.