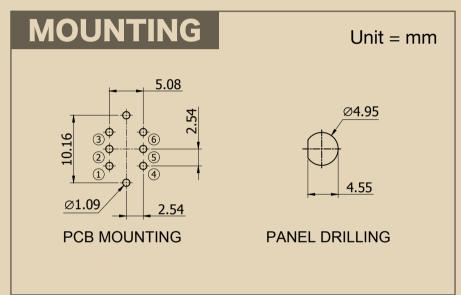

# 9.14 Unit = mm 9.14 PEPOXY SEAL 0.76 2.54 5.08 Unit = mm





## **MATERIALS**

Case: Diallyl Phthalate (DAP) (UL94V-0)

Actuator: Chrome plated brass
Bushing: Chrome plated zinc

Housing: Stainless steel

Switch support: Tin plated brass

Contact terminals: Silver plated copper alloy

### **SPECIFICATIONS**

**Mechanical Life:** 30,000 make-and-break cycles **Contact Resistance:**  $20m\Omega$  max. Initial @ 2-4VDC 100mA for both silver and gold plated contacts

**Insulation Resistance:** 1,000M $\Omega$  min.

Dielectric Strength: 1,000 Vrms min. @ sea level

**Operating Temperature:** -40°C to 85°C

# BASCULER

# Model BSM-DPDT-1-1

Medium Shaft Length Sub Mini Double Pole Double Throw (on-on)

# **GØRVA**

design

**Premium Effect Pedal Parts** 

Made in Taiwan

**RoHS Compliant & Lead-Free**