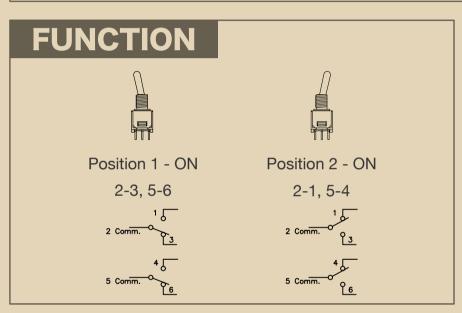

# Model BSM-DPDT-1-1

Medium Shaft Length Sub Mini Double Pole Double Throw (on-on)