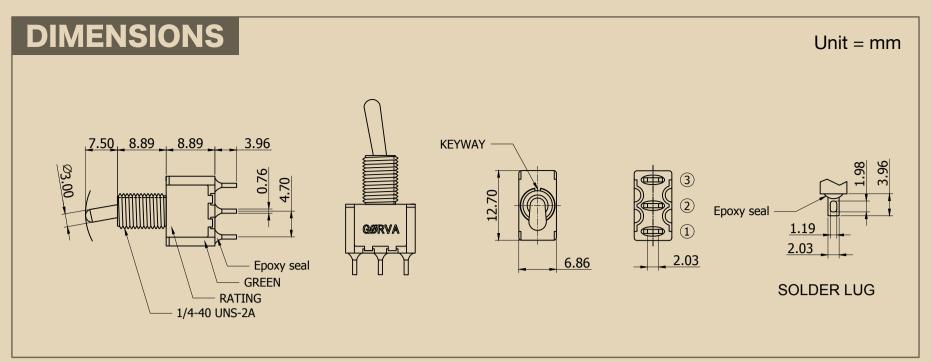

## **MATERIALS**

Case: Diallyl Phthalate (DAP) (UL94V-0)

**Actuator:** Chrome plated brass **Bushing:** Chrome plated brass

Housing: Stainless steel

Contact terminals: Silver plated copper alloy

## **SPECIFICATIONS**

**Mechanical Life:** 40,000 make-and-break cycles **Contact Resistance:**  $10m\Omega$  max. Initial @ 2-4VDC 100mA for both silver and gold plated contacts

Insulation Resistance:  $1,000M\Omega$  min.

Dielectric Strength: 1,000 Vrms min. @ sea level

**Operating Temperature:** -40°C to 85°C

## BASCULER

Model BM-SPDT-1-1

Medium Shaft Length Mini Single Pole Double Throw (on-on)

## **GØRVA**

design

**Premium Effect Pedal Parts** 

Made in Taiwan

**RoHS Compliant & Lead-Free**