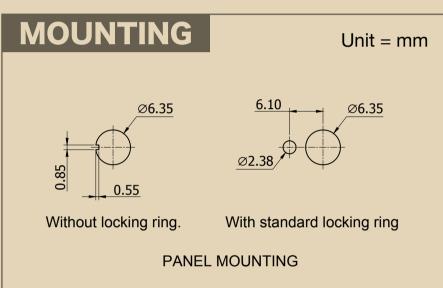

## **MATERIALS**

Case: Diallyl Phthalate (DAP) (UL94V-0)

**Actuator:** Chrome plated brass **Bushing:** Chrome plated brass

Housing: Stainless steel

Contact terminals: Silver plated copper alloy

## **SPECIFICATIONS**

**Mechanical Life:** 40,000 make-and-break cycles **Contact Resistance:**  $10m\Omega$  max. Initial @ 2-4VDC 100mA for both silver and gold plated contacts

Insulation Resistance:  $1,000M\Omega$  min.

Dielectric Strength: 1,000 Vrms min. @ sea level

**Operating Temperature:** -40°C to 85°C

## BASCULER

Model BM-SPDT-1-1

Medium Shaft Length Mini Single Pole Double Throw (on-on)

## **GØRVA**

design

**Premium Effect Pedal Parts** 

Made in Taiwan

**RoHS Compliant & Lead-Free**