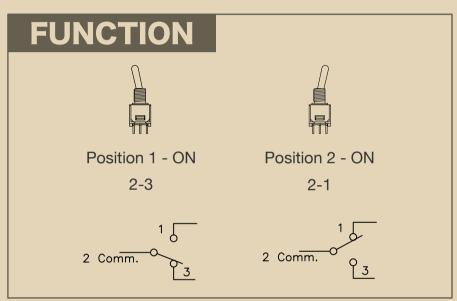

## **MATERIALS**

Case: Diallyl Phthalate (DAP) (UL94V-0)

**Actuator:** Chrome plated brass **Bushing:** Chrome plated brass

Housing: Stainless steel

Contact terminals: Silver plated copper alloy

## **SPECIFICATIONS**

**Mechanical Life:** 40,000 make-and-break cycles **Contact Resistance:**  $10m\Omega$  max. Initial @ 2-4VDC 100mA for both silver and gold plated contacts

Insulation Resistance:  $1,000M\Omega$  min.

Dielectric Strength: 1,000 Vrms min. @ sea level

**Operating Temperature:** -40°C to 85°C

## BASCULER

Model BM-SPDT-1-1

Medium Shaft Length Mini Single Pole Double Throw (on-on)

## **GØRVA**

design

**Premium Effect Pedal Parts** 

Made in Taiwan

**RoHS Compliant & Lead-Free**