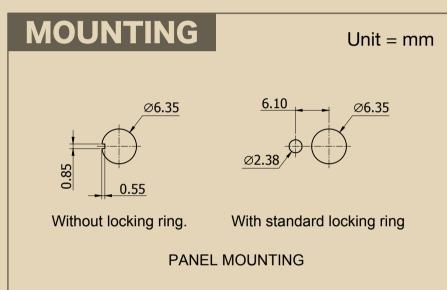

## **MATERIALS**

Case: Diallyl Phthalate (DAP) (UL94V-0)

**Actuator:** Chrome plated brass **Bushing:** Chrome plated brass

Housing: Stainless steel

Contact terminals: Silver plated copper alloy

## **SPECIFICATIONS**

**Mechanical Life:** 40,000 make-and-break cycles **Contact Resistance:**  $10m\Omega$  max. Initial @ 2-4VDC 100mA for both silver and gold plated contacts

**Insulation Resistance:** 1,000M $\Omega$  min.

Dielectric Strength: 1,000 Vrms min. @ sea level

**Operating Temperature:** -40°C to 85°C

## BASCULER

Model BM-DPDT-1-1

Medium Shaft Length Mini Double Pole Double Throw (on-on)

## **GØRVA**

design

**Premium Effect Pedal Parts** 

Made in Taiwan

**RoHS Compliant & Lead-Free**