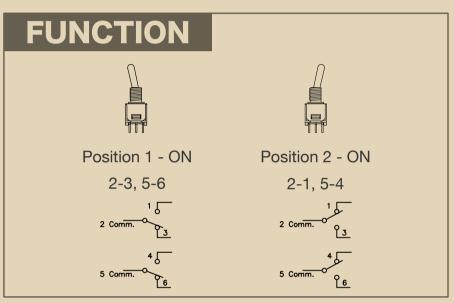

## **MATERIALS**

Case: Diallyl Phthalate (DAP) (UL94V-0)

**Actuator:** Chrome plated brass **Bushing:** Chrome plated brass

Housing: Stainless steel

Contact terminals: Silver plated copper alloy

## **SPECIFICATIONS**

**Mechanical Life:** 40,000 make-and-break cycles **Contact Resistance:**  $10m\Omega$  max. Initial @ 2-4VDC 100mA for both silver and gold plated contacts

**Insulation Resistance:** 1,000M $\Omega$  min.

Dielectric Strength: 1,000 Vrms min. @ sea level

**Operating Temperature:** -40°C to 85°C

## BASCULER

Model BM-DPDT-1-1

Medium Shaft Length Mini Double Pole Double Throw (on-on)

## **GØRVA**

design

**Premium Effect Pedal Parts** 

Made in Taiwan

**RoHS Compliant & Lead-Free**