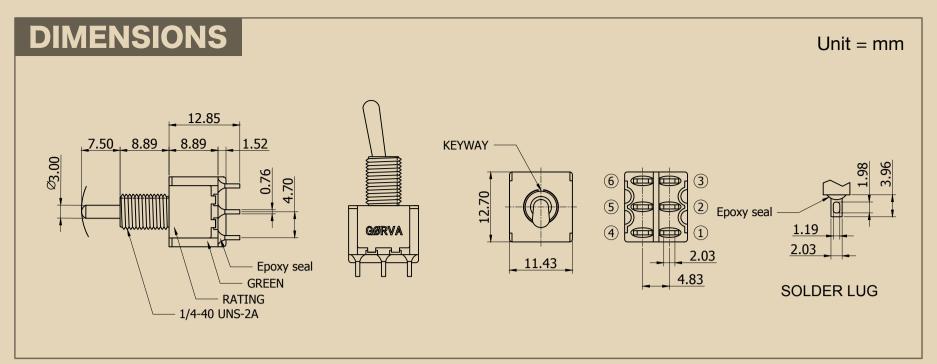

## **MATERIALS**

Case: Diallyl Phthalate (DAP) (UL94V-0)

**Actuator:** Chrome plated brass **Bushing:** Chrome plated brass

Housing: Stainless steel

Contact terminals: Silver plated copper alloy

## **SPECIFICATIONS**

**Mechanical Life:** 40,000 make-and-break cycles **Contact Resistance:**  $10m\Omega$  max. Initial @ 2-4VDC 100mA for both silver and gold plated contacts

**Insulation Resistance:** 1,000M $\Omega$  min.

Dielectric Strength: 1,000 Vrms min. @ sea level

**Operating Temperature:** -40°C to 85°C

## BASCULER

Model BM-DPDT-1-1

Medium Shaft Length Mini Double Pole Double Throw (on-on)

## **GØRVA**

design

**Premium Effect Pedal Parts** 

Made in Taiwan

**RoHS Compliant & Lead-Free**