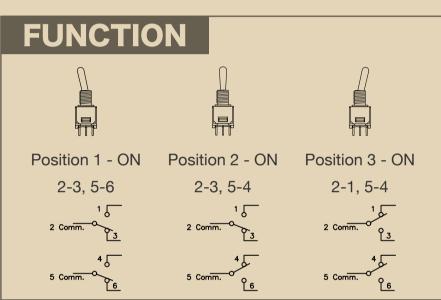

## BASCULER

Model BM-DPDT-111

Medium Shaft Length Mini Double Pole Double Throw (on-on-on)