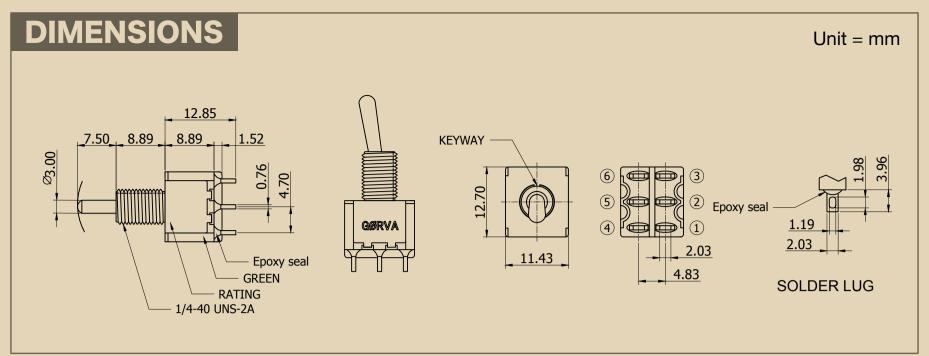

## **MATERIALS**

Case: Diallyl Phthalate (DAP) (UL94V-0)

**Actuator:** Chrome plated brass **Bushing:** Chrome plated brass

Housing: Stainless steel

Contact terminals: Silver plated copper alloy