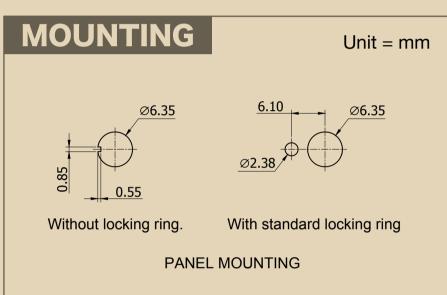

## **MATERIALS**

Case: Diallyl Phthalate (DAP) (UL94V-0)

**Actuator:** Chrome plated brass **Bushing:** Chrome plated brass

Housing: Stainless steel

Contact terminals: Silver plated copper alloy

## BASCULER

Model BM-DPDT-111

Medium Shaft Length Mini Double Pole Double Throw (on-on-on)

## **SPECIFICATIONS**

**Mechanical Life:** 40,000 make-and-break cycles **Contact Resistance:**  $10m\Omega$  max. Initial @ 2-4VDC 100mA for both silver and gold plated contacts

**Insulation Resistance:** 1,000M $\Omega$  min.

Dielectric Strength: 1,000 Vrms min. @ sea level

**Operating Temperature:** -40°C to 85°C

## **GØRVA**

design

**Premium Effect Pedal Parts** 

Made in Taiwan

**RoHS Compliant & Lead-Free**