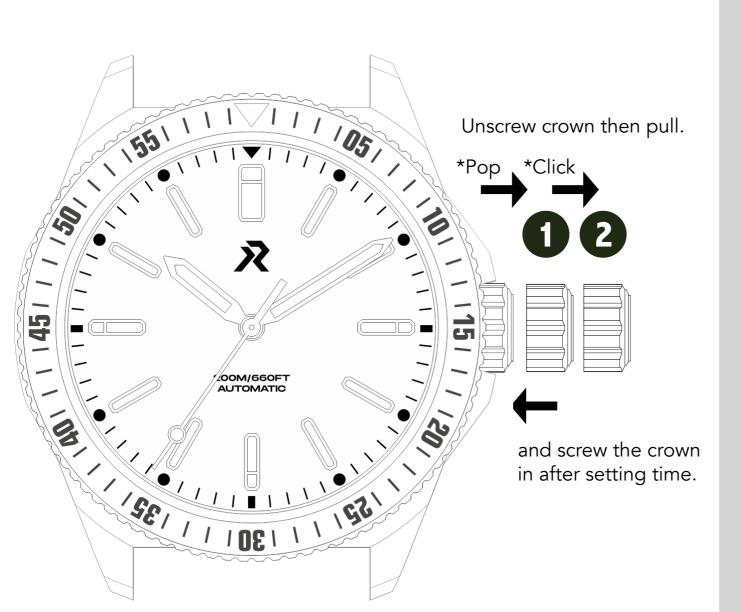

# SETTING TIME ON WATCH

Winding position

Rotate the crown counter-clockwise to release the crown. The crown will "pop" out once fully unscrewed. Rotate clockwise to wind the watch. Give the watch 20-30 winds to get it started.

Time position

Pull the crown at the second click position and rotate the crown clockwise to set the time.

#### **SECURING THE CROWN**

Push the crown back in only once. Keep the pressure on the crown until you can feel the crown threads catch. Turn clockwise to screw back in.