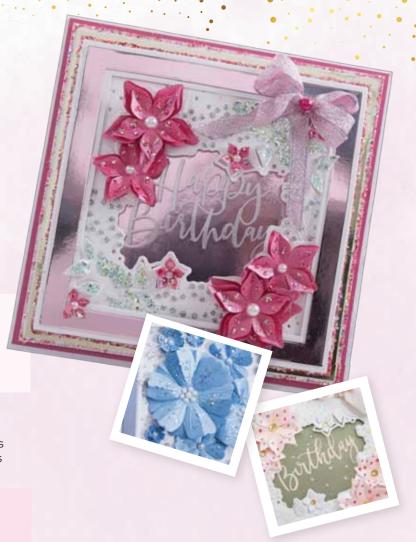

Our 3D Cut and Emboss Folders are perfect for adding an extra dimension to your cardmaking projects. These folders die-cut and 3D emboss in one pass through your die cutting machine, you can the embellish these beautiful panels with Sparkelicious Glitters, Inks, Chalks and More!