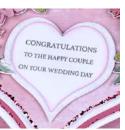

- 4 For the front of the card, stamp and heat-emboss the main flower arrangement numerous times using Metallic Silver embossing powder and the clear embossing inkpad. Fussy cut for a 3D effect, colour with the assorted maker pens, and glitter with Fiesta, Cupid, and Unicorn Sparkle Sparkelicious glitter. Adhere together with Pinflair glue gel and secure onto the top of the heart using foam pads.
- 5 Stamp and heat-emboss the sentiment from the Wedding Sentiment Builder stamp and die set. Die-cut using the tenth die from the Basic Heart die set, dust the edges with the Kitsch Flamingo Oxide inkpad, then matt and layer onto a larger heart die-cut shape that has been glittered with Crystal Crush Sparkelicious glitter. Attach to the main card with foam pads to finish.