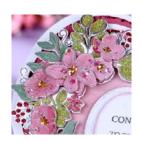

- 4 For the front of the card, stamp and heat-emboss the main flower arrangement numerous times using Metallic Silver embossing powder and the clear embossing inkpad. Fussy cut for a 3D effect, colour with the assorted maker pens, and glitter with Fiesta, Cupid, and Unicorn Sparkle Sparkelicious glitter. Adhere together with Pinflair glue gel and secure onto the top of the heart using foam pads.
- 5 Stamp and heat-emboss the sentiment from the Wedding Sentiment Builder stamp and die set. Die-cut using the tenth die from the Basic Heart die set, dust the edges with the Kitsch Flamingo Oxide inkpad, then matt and layer onto a larger heart die-cut shape that has been glittered with Crystal Crush Sparkelicious glitter. Attach to the main card with foam pads to finish.