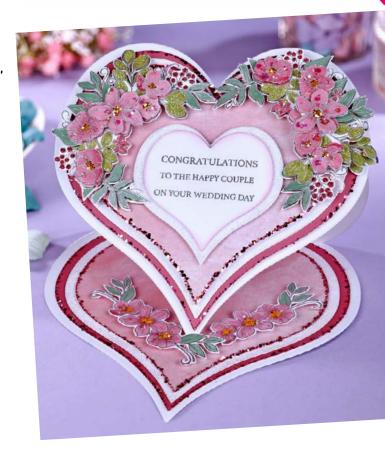

## WEDDING HEART CARD

#### **INSTRUCTIONS:**

- Place the A3 white cardstock on your scoreboard and score and fold at 21cm. Place the top of the largest heart die from the Basic Heart die set just over the fold and die-cut. Find the middle of the front of the card and fold forwards. Cut another heart using the same die and attach it to the bottom half to make an easel card.
- 2 Die-cut the second die in the set in Azalea paper from the Pastel Sorbet Collection paper pad twice and add Pink Rose Sparkelicious glitter to the edges. Cut the third die from the set in Crystal White pearl card twice and glitter the edges with Crystal Crush Sparkelicious glitter. Cut the fourth die from the set twice from patterned paper in the craft kit and edge with Pink Rose Sparkelicious glitter.
- 3 For the inside of the card, matt and layer three different sized die-cuts onto the bottom of the card. Stamp, heat-emboss, fussy cut, and colour the flower image twice and secure in place with foam pads. Glitter the flowers with Fiesta and Unicorn Sparkle Sparkelicious glitters.

- 4 For the front of the card, stamp and heat-emboss the main flower arrangement numerous times using Metallic Silver embossing powder and the clear embossing inkpad. Fussy cut for a 3D effect, colour with the assorted maker pens, and glitter with Fiesta, Cupid, and Unicorn Sparkle Sparkelicious glitter. Adhere together with Pinflair glue gel and secure onto the top of the heart using foam pads.
- 5 Stamp and heat-emboss the sentiment from the Wedding Sentiment Builder stamp and die set. Die-cut using the tenth die from the Basic Heart die set, dust the edges with the Kitsch Flamingo Oxide inkpad, then matt and layer onto a larger heart die-cut shape that has been glittered with Crystal Crush Sparkelicious glitter. Attach to the main card with foam pads to finish.