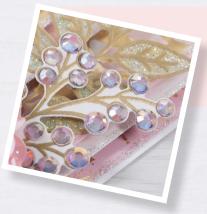

17. DIE CUT OUT BERRY BRANCHES, APPLY A DOT OF PVA GLUE TO EACH OF THE BERRIES AND PLACE A JEWEL OVER THE TOP.

18. ARRANGE LEAVES AND FLOWERS AS SHOWN USING 3D GLUE GEL.

19. COMPLETE CARD BY EMBELLISHING WITH JEWELS.