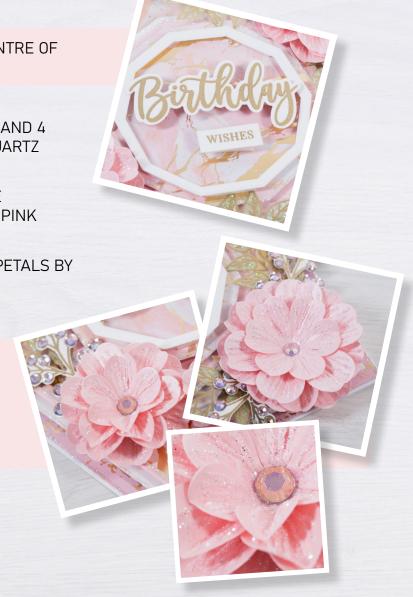

### **INSTRUCTIONS**

- 1. CUT A PIECE OF PINK FOILED PAPER TO 7 %" SQUARE, EDGE USING A CHISEL TIP GLUE PEN, COVER WITH GLASS SLIPPER GLITTER AND AFFIX TO BASE CARD.
- 2. CUT A PIECE OF CRYSTAL WHITE PEARL CARD TO 7 1/4" SQUARE, EDGE USING A CHISEL TIP GLUE PEN, COVER WITH GLASS SLIPPER GLITTER, AFFIX TO BASE CARD USING FOAM PADS.
- 3. CUT A PIECE OF MARBLE FOILED PAPER TO 6 %" SQUARE, EDGE WITH A CHISEL TIP GLUE PEN, MATT ONTO A PIECE OF ROSE QUARTZ PEARL CARD LEAVING A SMALL BORDER, AFFIX TO BASE CARD USING FOAM PADS.
- 4. DIE CUT DECAGONS FROM CRYSTAL WHITE, ROSE QUARTZ AND MARBLE FOILED PAPER, EDGE USING A CHISEL TIP GLUE PEN, COVER WITH GLASS SLIPPER GLITTER AND AFFIX TO BASE CARD.
- 5. DIE CUT A DECAGON FRAME FROM CRYSTAL WHITE CARD, AFFIX TO BASE CARD USING FOAM PADS.
- 6. STAMP BIRTHDAY AND WISHES SENTIMENT ONTO CRYSTAL WHITE PEARL CARD USING A CLEAR EMBOSSING INK PAD, COVER WITH METALLIC GOLD SUPERFINE EMBOSSING POWDER AND HEAT TO SET.
- 7. CUT OUT SENTIMENT AND AFFIX IN CENTRE OF CARD USING FOAM PADS.
- 8. CUT AND EMBOSS 3 LARGE, 4 MEDIUM AND 4 SMALL POSY FLOWERS FROM ROSE QUARTZ PEARL CARD.
- 9. APPLY PVA GLUE TO THE VEINS OF THE FLOWERS AND COVER WITH SUGARED PINK SPARKELICIOUS GLITTER.
- 10. ALLOW GLUE TO DRY THE SHAPE THE PETALS BY PINCHING DOWN THE CENTRE OF THE FLOWERS.
  - 11. LAYER FLOWERS TOGETHER AS SHOWN.
  - 12. ADD A JEWEL TO THE CENTRE OF EACH OF THE FLOWERS.

13. STAMP 4 LEAVES ONTO HEAT RESISTANT ACETATE USING A CLEAR EMBOSSING INK PAD, OVER WITH METALLIC GOLD SUPERFINE EMBOSSING POWDER AND HEAT TO SET.

14. TURN OVER THE ACETATE SO YOU ARE WORKING ON THE BACK AND INFILL THE LEAVES WITH DRIES CLEAR PVA GLUE AND COVER WITH GRASSHOPPER GLITTER.

15. ALLOW TO DRY THEN CUT OUT LEAVES USING SCISSORS.

16. STAMP 4 BERRY BRANCHES ONTO WHITE PEARL CARD USING A CLEAR EMBOSSING INK PAD, COVER WITH METALLIC GOLD SUPERFINE EMBOSSING POWDER AND HEAT TO SET.

17. DIE CUT OUT BERRY BRANCHES, APPLY A DOT OF PVA GLUE TO EACH OF THE BERRIES AND PLACE A JEWEL OVER THE TOP.

18. ARRANGE LEAVES AND FLOWERS AS SHOWN USING 3D GLUE GEL.

19. COMPLETE CARD BY EMBELLISHING WITH JEWELS.