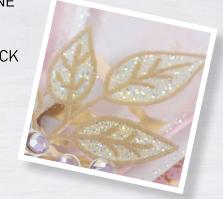

#### STAMPING & DIE CUTTING

DIE CUT DECAGONS FOR CENTRE OF CARD.

CUT AND EMBOSS 3 LARGE, 4 MEDIUM AND 4 SMALL POSY FLOWERS FROM ROSE QUARTZ PEARL CARD

STAMP AND EMBOSS 4 LEAVES ONTO HEAT RESISTANT ACETATE USING A CLEAR EMBOSSING INK PAD, COVER WITH METALLIC GOLD SUPERFINE EMBOSSING POWDER, HEAT TO SET.

13. STAMP 4 LEAVES ONTO HEAT RESISTANT ACETATE USING A CLEAR EMBOSSING INK PAD, OVER WITH METALLIC GOLD SUPERFINE EMBOSSING POWDER AND HEAT TO SET.

14. TURN OVER THE ACETATE SO YOU ARE WORKING ON THE BACK AND INFILL THE LEAVES WITH DRIES CLEAR PVA GLUE AND COVER WITH GRASSHOPPER GLITTER.

15. ALLOW TO DRY THEN CUT OUT LEAVES USING SCISSORS.

16. STAMP 4 BERRY BRANCHES ONTO WHITE PEARL CARD USING A CLEAR EMBOSSING INK PAD, COVER WITH METALLIC GOLD SUPERFINE EMBOSSING POWDER AND HEAT TO SET.