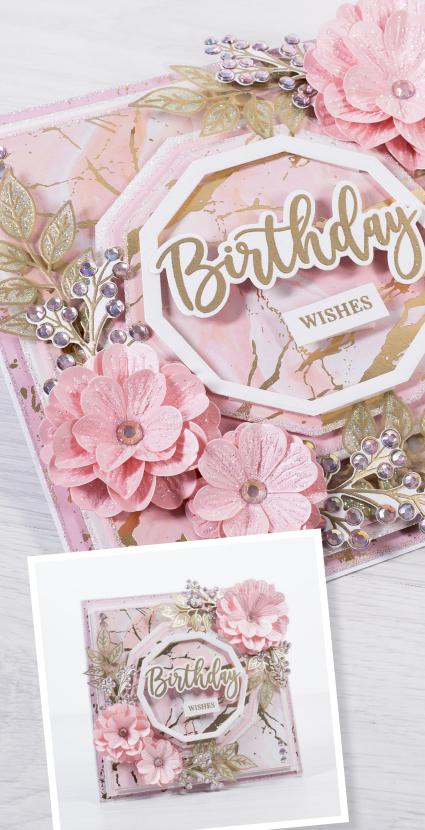

# Posy Flower Cut and Emboss Card

### **INSTRUCTIONS**

- 1. CUT A PIECE OF PINK FOILED PAPER TO 7 %" SQUARE, EDGE USING A CHISEL TIP GLUE PEN, COVER WITH GLASS SLIPPER GLITTER AND AFFIX TO BASE CARD.
- 2. CUT A PIECE OF CRYSTAL WHITE PEARL CARD TO 7 1/4" SQUARE, EDGE USING A CHISEL TIP GLUE PEN, COVER WITH GLASS SLIPPER GLITTER, AFFIX TO BASE CARD USING FOAM PADS.
- 3. CUT A PIECE OF MARBLE FOILED PAPER TO 6 %" SQUARE, EDGE WITH A CHISEL TIP GLUE PEN, MATT ONTO A PIECE OF ROSE QUARTZ PEARL CARD LEAVING A SMALL BORDER, AFFIX TO BASE CARD USING FOAM PADS.
- 4. DIE CUT DECAGONS FROM CRYSTAL WHITE, ROSE QUARTZ AND MARBLE FOILED PAPER, EDGE USING A CHISEL TIP GLUE PEN, COVER WITH GLASS SLIPPER GLITTER AND AFFIX TO BASE CARD.
- 5. DIE CUT A DECAGON FRAME FROM CRYSTAL WHITE CARD, AFFIX TO BASE CARD USING FOAM PADS.
- 6. STAMP BIRTHDAY AND WISHES SENTIMENT ONTO CRYSTAL WHITE PEARL CARD USING A CLEAR EMBOSSING INK PAD, COVER WITH METALLIC GOLD SUPERFINE EMBOSSING POWDER AND HEAT TO SET.
- 7. CUT OUT SENTIMENT AND AFFIX IN CENTRE OF CARD USING FOAM PADS.
- 8. CUT AND EMBOSS 3 LARGE, 4 MEDIUM AND 4 SMALL POSY FLOWERS FROM ROSE QUARTZ PEARL CARD.
- 9. APPLY PVA GLUE TO THE VEINS OF THE FLOWERS AND COVER WITH SUGARED PINK SPARKELICIOUS GLITTER.
- 10. ALLOW GLUE TO DRY THE SHAPE THE PETALS BY PINCHING DOWN THE CENTRE OF THE FLOWERS.
  - 11. LAYER FLOWERS TOGETHER AS SHOWN.
  - 12. ADD A JEWEL TO THE CENTRE OF EACH OF THE FLOWERS.

13. STAMP 4 LEAVES ONTO HEAT RESISTANT ACETATE USING A CLEAR EMBOSSING INK PAD, OVER WITH METALLIC GOLD SUPERFINE EMBOSSING POWDER AND HEAT TO SET.

14. TURN OVER THE ACETATE SO YOU ARE WORKING ON THE BACK AND INFILL THE LEAVES WITH DRIES CLEAR PVA GLUE AND COVER WITH GRASSHOPPER GLITTER.

15. ALLOW TO DRY THEN CUT OUT LEAVES USING SCISSORS.

16. STAMP 4 BERRY BRANCHES ONTO WHITE PEARL CARD USING A CLEAR EMBOSSING INK PAD, COVER WITH METALLIC GOLD SUPERFINE EMBOSSING POWDER AND HEAT TO SET.

17. DIE CUT OUT BERRY BRANCHES, APPLY A DOT OF PVA GLUE TO EACH OF THE BERRIES AND PLACE A JEWEL OVER THE TOP.

18. ARRANGE LEAVES AND FLOWERS AS SHOWN USING 3D GLUE GEL.

19. COMPLETE CARD BY EMBELLISHING WITH JEWELS.