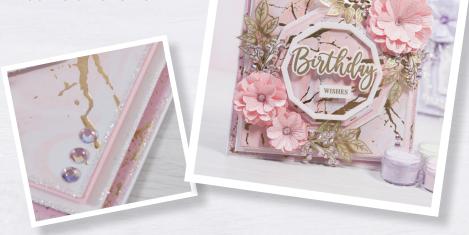

### **INSTRUCTIONS**

- 1. CUT A PIECE OF PINK FOILED PAPER TO 7 %" SQUARE, EDGE USING A CHISEL TIP GLUE PEN, COVER WITH GLASS SLIPPER GLITTER AND AFFIX TO BASE CARD.
- 2. CUT A PIECE OF CRYSTAL WHITE PEARL CARD TO 7 1/4" SQUARE, EDGE USING A CHISEL TIP GLUE PEN, COVER WITH GLASS SLIPPER GLITTER, AFFIX TO BASE CARD USING FOAM PADS.
- 3. CUT A PIECE OF MARBLE FOILED PAPER TO 6 %" SQUARE, EDGE WITH A CHISEL TIP GLUE PEN, MATT ONTO A PIECE OF ROSE QUARTZ PEARL CARD LEAVING A SMALL BORDER, AFFIX TO BASE CARD USING FOAM PADS.
- 4. DIE CUT DECAGONS FROM CRYSTAL WHITE, ROSE QUARTZ AND MARBLE FOILED PAPER, EDGE USING A CHISEL TIP GLUE PEN, COVER WITH GLASS SLIPPER GLITTER AND AFFIX TO BASE CARD.
- 5. DIE CUT A DECAGON FRAME FROM CRYSTAL WHITE CARD, AFFIX TO BASE CARD USING FOAM PADS.
- 6. STAMP BIRTHDAY AND WISHES SENTIMENT ONTO CRYSTAL WHITE PEARL CARD USING A CLEAR EMBOSSING INK PAD, COVER WITH METALLIC GOLD SUPERFINE EMBOSSING POWDER AND HEAT TO SET.
- 7. CUT OUT SENTIMENT AND AFFIX IN CENTRE OF CARD USING FOAM PADS.
- 8. CUT AND EMBOSS 3 LARGE, 4 MEDIUM AND 4 SMALL POSY FLOWERS FROM ROSE QUARTZ PEARL CARD.
- 9. APPLY PVA GLUE TO THE VEINS OF THE FLOWERS AND COVER WITH SUGARED PINK SPARKELICIOUS GLITTER.
- 10. ALLOW GLUE TO DRY THE SHAPE THE PETALS BY PINCHING DOWN THE CENTRE OF THE FLOWERS.
  - 11. LAYER FLOWERS TOGETHER AS SHOWN.
  - 12. ADD A JEWEL TO THE CENTRE OF EACH OF THE FLOWERS.

13. STAMP 4 LEAVES ONTO HEAT RESISTANT ACETATE USING A CLEAR EMBOSSING INK PAD, OVER WITH METALLIC GOLD SUPERFINE EMBOSSING POWDER AND HEAT TO SET.

14. TURN OVER THE ACETATE SO YOU ARE WORKING ON THE BACK AND INFILL THE LEAVES WITH DRIES CLEAR PVA GLUE AND COVER WITH GRASSHOPPER GLITTER.

15. ALLOW TO DRY THEN CUT OUT LEAVES USING SCISSORS.

16. STAMP 4 BERRY BRANCHES ONTO WHITE PEARL CARD USING A CLEAR EMBOSSING INK PAD, COVER WITH METALLIC GOLD SUPERFINE EMBOSSING POWDER AND HEAT TO SET.

17. DIE CUT OUT BERRY BRANCHES, APPLY A DOT OF PVA GLUE TO EACH OF THE BERRIES AND PLACE A JEWEL OVER THE TOP.

18. ARRANGE LEAVES AND FLOWERS AS SHOWN USING 3D GLUE GEL.

19. COMPLETE CARD BY EMBELLISHING WITH JEWELS.