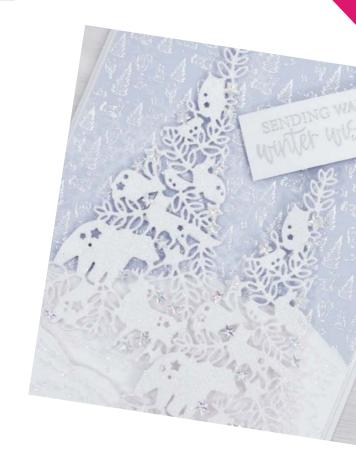

## **INSTRUCTIONS:**

- 1 Trim a sheet of Crystal White pearl card to slightly smaller than the card blank and edge using a chisel-tip glue pen. Cover in Crystal Crush Sparkelicious glitter. Affix to the card blank using foam pads. Trim a piece of foiled paper to slightly smaller than the Crystal White panel and affix to the card using foam pads.
- 2 Tear some 'hills' using Crystal White pearl card and affix one using Dries-Clear glue and one using foam pads. Add some glue and cover in Snowball Sparkelicious glitter.
- 3 Die-cut two Winter Woodland Trees from Crystal White pearl card. Add glue all over the trees using a chisel-tip glue pen and cover in Crystal Crush Sparkelicious glitter, then attach to the card using foam pads (a double layer for one of the trees for extra dimension). Add a sparkling star to each of the stars on the tree die-cuts using Dries-Clear glue.
- 4 Stamp out a sentiment and heat-emboss using Metallic Silver Superfine embossing powder. Trim into a tag shape and add to the corner using 3D glue gel.
- **5** Tie a bow and affix to the card corner using 3D glue gel, then add a crystal to the centre. Finish by adding three crystals to the opposite corner.