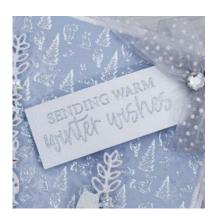

## **INSTRUCTIONS:**

- 1 Trim a sheet of Crystal White pearl card to slightly smaller than the card blank and edge using a chisel-tip glue pen. Cover in Crystal Crush Sparkelicious glitter. Affix to the card blank using foam pads. Trim a piece of foiled paper to slightly smaller than the Crystal White panel and affix to the card using foam pads.
- 2 Tear some 'hills' using Crystal White pearl card and affix one using Dries-Clear glue and one using foam pads. Add some glue and cover in Snowball Sparkelicious glitter.
- 3 Die-cut two Winter Woodland Trees from Crystal White pearl card. Add glue all over the trees using a chisel-tip glue pen and cover in Crystal Crush Sparkelicious glitter, then attach to the card using foam pads (a double layer for one of the trees for extra dimension). Add a sparkling star to each of the stars on the tree die-cuts using Dries-Clear glue.
- 4 Stamp out a sentiment and heat-emboss using Metallic Silver Superfine embossing powder. Trim into a tag shape and add to the corner using 3D glue gel.
- **5** Tie a bow and affix to the card corner using 3D glue gel, then add a crystal to the centre. Finish by adding three crystals to the opposite corner.