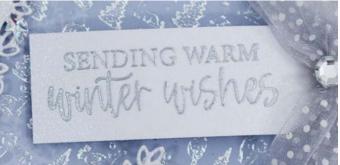

## **INSTRUCTIONS:**

- 1 Trim a sheet of Crystal White pearl card to slightly smaller than the card blank and edge using a chisel-tip glue pen. Cover in Crystal Crush Sparkelicious glitter. Affix to the card blank using foam pads. Trim a piece of foiled paper to slightly smaller than the Crystal White panel and affix to the card using foam pads.
- 2 Tear some 'hills' using Crystal White pearl card and affix one using Dries-Clear glue and one using foam pads. Add some glue and cover in Snowball Sparkelicious glitter.
- 3 Die-cut two Winter Woodland Trees from Crystal White pearl card. Add glue all over the trees using a chisel-tip glue pen and cover in Crystal Crush Sparkelicious glitter, then attach to the card using foam pads (a double layer for one of the trees for extra dimension). Add a sparkling star to each of the stars on the tree die-cuts using Dries-Clear glue.
- 4 Stamp out a sentiment and heat-emboss using Metallic Silver Superfine embossing powder. Trim into a tag shape and add to the corner using 3D glue gel.
- **5** Tie a bow and affix to the card corner using 3D glue gel, then add a crystal to the centre. Finish by adding three crystals to the opposite corner.