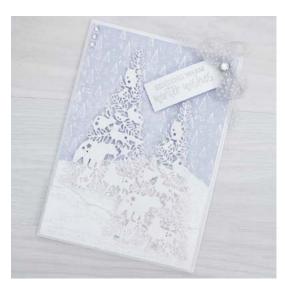

## YOU WILL NEED:

- Chloe's Creative Cards Winter Woodland Tree die
- Chloe's Creative Cards Snowflake Sentiment stamp and die set
- Chloe's Creative Cards Frosty Christmas foiled paper pad
- Sparkelicious glitter <u>Snowball, Crystal Crush</u>, and <u>Sparkling Stars</u>
- Wow! embossing powder Metallic Silver Superfine
- Chloe's Creative Cards pearl card Crystal White
- Chloe's Creative Cards Bling Box <u>Frosty Christmas</u>
- Ribbon
- Art Glitter Dries-Clear PVA glue with fine-tip applicator
- Wow! clear embossing inkpad
- Pinflair 3D glue gel
- Chloe's Creative Cards chisel-tip glue pen
- Chloe's Creative Cards foam pads on a roll
- A5 card blank
- Die-cutting machine
- Heat tool

## **INSTRUCTIONS:**

- 1 Trim a sheet of Crystal White pearl card to slightly smaller than the card blank and edge using a chisel-tip glue pen. Cover in Crystal Crush Sparkelicious glitter. Affix to the card blank using foam pads. Trim a piece of foiled paper to slightly smaller than the Crystal White panel and affix to the card using foam pads.
- 2 Tear some 'hills' using Crystal White pearl card and affix one using Dries-Clear glue and one using foam pads. Add some glue and cover in Snowball Sparkelicious glitter.
- 3 Die-cut two Winter Woodland Trees from Crystal White pearl card. Add glue all over the trees using a chisel-tip glue pen and cover in Crystal Crush Sparkelicious glitter, then attach to the card using foam pads (a double layer for one of the trees for extra dimension). Add a sparkling star to each of the stars on the tree die-cuts using Dries-Clear glue.
- 4 Stamp out a sentiment and heat-emboss using Metallic Silver Superfine embossing powder. Trim into a tag shape and add to the corner using 3D glue gel.
- **5** Tie a bow and affix to the card corner using 3D glue gel, then add a crystal to the centre. Finish by adding three crystals to the opposite corner.