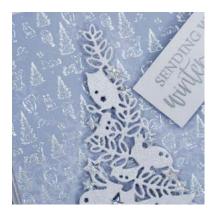

## **INSTRUCTIONS:**

- 1 Trim a sheet of Crystal White pearl card to slightly smaller than the card blank and edge using a chisel-tip glue pen. Cover in Crystal Crush Sparkelicious glitter. Affix to the card blank using foam pads. Trim a piece of foiled paper to slightly smaller than the Crystal White panel and affix to the card using foam pads.
- 2 Tear some 'hills' using Crystal White pearl card and affix one using Dries-Clear glue and one using foam pads. Add some glue and cover in Snowball Sparkelicious glitter.
- 3 Die-cut two Winter Woodland Trees from Crystal White pearl card. Add glue all over the trees using a chisel-tip glue pen and cover in Crystal Crush Sparkelicious glitter, then attach to the card using foam pads (a double layer for one of the trees for extra dimension). Add a sparkling star to each of the stars on the tree die-cuts using Dries-Clear glue.
- 4 Stamp out a sentiment and heat-emboss using Metallic Silver Superfine embossing powder. Trim into a tag shape and add to the corner using 3D glue gel.
- **5** Tie a bow and affix to the card corner using 3D glue gel, then add a crystal to the centre. Finish by adding three crystals to the opposite corner.