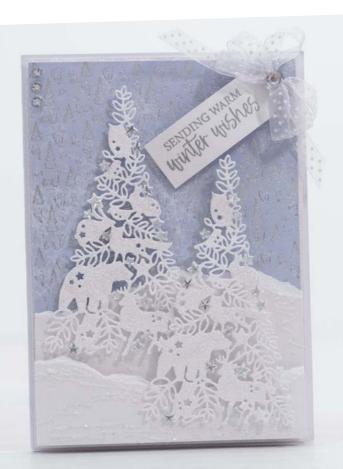

## DAY 9: WINTER WOODLAND TREE

## **INSTRUCTIONS:**

- 1 Trim a sheet of Crystal White pearl card to slightly smaller than the card blank and edge using a chisel-tip glue pen. Cover in Crystal Crush Sparkelicious glitter. Affix to the card blank using foam pads. Trim a piece of foiled paper to slightly smaller than the Crystal White panel and affix to the card using foam pads.
- 2 Tear some 'hills' using Crystal White pearl card and affix one using Dries-Clear glue and one using foam pads. Add some glue and cover in Snowball Sparkelicious glitter.
- 3 Die-cut two Winter Woodland Trees from Crystal White pearl card. Add glue all over the trees using a chisel-tip glue pen and cover in Crystal Crush Sparkelicious glitter, then attach to the card using foam pads (a double layer for one of the trees for extra dimension). Add a sparkling star to each of the stars on the tree die-cuts using Dries-Clear glue.
- 4 Stamp out a sentiment and heat-emboss using Metallic Silver Superfine embossing powder. Trim into a tag shape and add to the corner using 3D glue gel.
- **5** Tie a bow and affix to the card corner using 3D glue gel, then add a crystal to the centre. Finish by adding three crystals to the opposite corner.