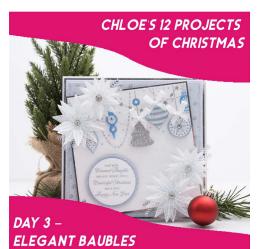

rkling Snow embossing powder. Glitter the back of the leaves using Crystal Crush Sparkelicious glitter. Once dry, cut around, then add behind the poinsettias using 3D glue gel.

**7** Stamp the bow from the Candy Cane stamp and die set twice using the clear embossing inkpad and heat-emboss using Metallic Silver Superfine embossing powder. Die-cut one using the coordinating die, then cut out the other but trim away the tails of the bow. Infill each of the sections on the bows using Dries-clear glue and cover in Ocean Paradise Sparkelicious glitter. Layer together and then onto the card using 3D glue gel. Add a bling stone to the centre. Finally, add three pearls to the opposite corners.



#### WWW.CHLOESCREATIVECARDS.CO.UK

### COLLECT ALL 12 PROJECTS OF CHRISTMAS!





ICE-SKATING SCENE





CHRISTMAS WISHES



**BAUBLES ON A BRANCH** 





AQUA CHRISTMAS STAR



CHRISTMAS CANDY





COSY MITTENS