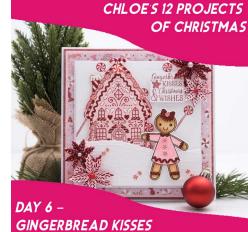

the leaves using Crystal Crush Sparkelicious glitter. Once dry, cut around, then add behind the poinsettias using 3D glue gel.

**7** Stamp the bow from the Candy Cane stamp and die set twice using the clear embossing inkpad and heat-emboss using Metallic Silver Superfine embossing powder. Die-cut one using the coordinating die, then cut out the other but trim away the tails of the bow. Infill each of the sections on the bows using Dries-clear glue and cover in Ocean Paradise Sparkelicious glitter. Layer together and then onto the card using 3D glue gel. Add a bling stone to the centre. Finally, add three pearls to the opposite corners.



#### WWW.CHLOESCREATIVECARDS.CO.UK

### COLLECT ALL 12 PROJECTS OF CHRISTMAS!





ICE-SKATING SCENE





CHRISTMAS WISHES



**BAUBLES ON A BRANCH** 





AQUA CHRISTMAS STAR



CHRISTMAS CANDY





COSY MITTENS