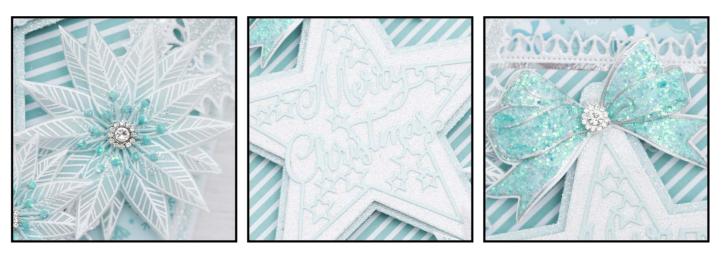

 ${f 3}$  Die-cut the outer layer of the Geometric Star from Aquamarine pearl card and edge in Crystal Crush Sparkelicious glitter. Die-cut the next layer from Crystal White card with a self-adhesive sheet stuck on. Die-cut the Merry Christmas Star from Aguamarine pearl card and affix to the star with the self-adhesive sheet. Cover in Crystal Crush Sparkelicious glitter and affix to the card using foam pads.

4 Stamp out six large and six small poinsettias onto white vellum using the clear embossing inkpad and heat-emboss using Opaque Bright White embossing powder. Apply Salvaged Patina Distress Oxide ink to the back of each flower and die-cut using the coordinating dies. Add dots of Dries-clear glue to the centre of each flower and cover in Crystal Crush Sparkelicious glitter. Layer up the flowers, using three for each, and affix to the card using 3D glue gel.

**7** Stamp the bow from the Candy Cane stamp and die set twice using the clear embossing inkpad and heat-emboss using Metallic Silver Superfine embossing powder. Die-cut one using the coordinating die, then cut out the other but trim away the tails of the bow. Infill each of the sections on the bows using Dries-clear glue and cover in Ocean Paradise Sparkelicious glitter. Layer together and then onto the card using 3D glue gel. Add a bling stone to the centre. Finally, add three pearls to the opposite corners.