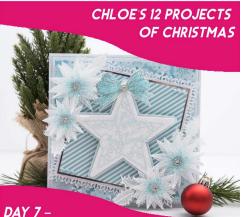

## DAY 7 – AQUA MERRY CHRISTMAS STAR

#### DAY 7 – AQUA MERRY CHRISTMAS STAR

#### **INSTRUCTIONS:**

Create a 7<sup>3</sup>/<sup>"</sup> square panel from Aquamarine pearl card and edge with a chisel-tip glue pen, then cover in Crystal Crush Sparkelicious glitter. Affix to the card using Dries-clear glue. Trim a sheet of Crystal White pearl card to 7<sup>1</sup>/<sub>2</sub>" square and edge in Crystal Crush Sparkelicious glitter. Affix to the card using foam pads. Trim a sheet of patterned paper down to 7%" square and affix to the card using foam pads.

**2** Die-cut the second Decorative Square die from Crystal White pearl card and edge in Crystal Crush Sparkelicious glitter. Affix to the card at an angle using foam pads. Trim both a sheet of silver mirror card and patterned paper to slightly smaller than the die-cut panel and affix to the card using foam pads.

 ${f 3}$  Die-cut the outer layer of the Geometric Star from Aquamarine pearl card and edge in Crystal Crush Sparkelicious glitter. Die-cut the next layer from Crystal White card with a self-adhesive sheet stuck on. Die-cut the Merry Christmas Star from Aguamarine pearl card and affix to the star with the self-adhesive sheet. Cover in Crystal Crush Sparkelicious glitter and affix to the card using foam pads.

4 Stamp out six large and six small poinsettias onto white vellum using the clear embossing inkpad and heat-emboss using Opaque Bright White embossing powder. Apply Salvaged Patina Distress Oxide ink to the back of each flower and die-cut using the coordinating dies. Add dots of Dries-clear glue to the centre of each flower and cover in Crystal Crush Sparkelicious glitter. Layer up the flowers, using three for each, and affix to the card using 3D glue gel.

**5** Die-cut four stamens from Aguamarine pearl card and apply glue to the edges. Cover in Ocean Paradise Sparkelicious glitter, then, once dry, add to the centre of each poinsettia and add a bling stone to the middle.

**6** Stamp four holly leaves from the Candy Cane stamp and die set onto heat-resistant acetate using the clear embossing inkpad, then heat-emboss using Sparkling Snow embossing powder. Glitter the back of the leaves using Crystal Crush Sparkelicious glitter. Once dry, cut around, then add behind the poinsettias using 3D glue gel.

**7** Stamp the bow from the Candy Cane stamp and die set twice using the clear embossing inkpad and heat-emboss using Metallic Silver Superfine embossing powder. Die-cut one using the coordinating die, then cut out the other but trim away the tails of the bow. Infill each of the sections on the bows using Dries-clear glue and cover in Ocean Paradise Sparkelicious glitter. Layer together and then onto the card using 3D glue gel. Add a bling stone to the centre. Finally, add three pearls to the opposite corners.