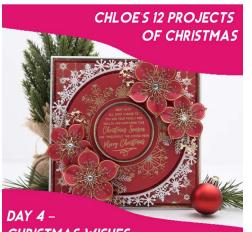

ling Snow embossing powder. Glitter the back of the leaves using Crystal Crush Sparkelicious glitter. Once dry, cut around, then add behind the poinsettias using 3D glue gel.

**7** Stamp the bow from the Candy Cane stamp and die set twice using the clear embossing inkpad and heat-emboss using Metallic Silver Superfine embossing powder. Die-cut one using the coordinating die, then cut out the other but trim away the tails of the bow. Infill each of the sections on the bows using Dries-clear glue and cover in Ocean Paradise Sparkelicious glitter. Layer together and then onto the card using 3D glue gel. Add a bling stone to the centre. Finally, add three pearls to the opposite corners.



#### WWW.CHLOESCREATIVECARDS.CO.UK

### COLLECT ALL 12 PROJECTS OF CHRISTMAS!





ICE-SKATING SCENE





CHRISTMAS WISHES



**BAUBLES ON A BRANCH** 





AQUA CHRISTMAS STAR



CHRISTMAS CANDY





COSY MITTENS