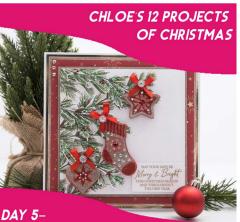

powder. Glitter the back of the leaves using Crystal Crush Sparkelicious glitter. Once dry, cut around, then add behind the poinsettias using 3D glue gel.

**7** Stamp the bow from the Candy Cane stamp and die set twice using the clear embossing inkpad and heat-emboss using Metallic Silver Superfine embossing powder. Die-cut one using the coordinating die, then cut out the other but trim away the tails of the bow. Infill each of the sections on the bows using Dries-clear glue and cover in Ocean Paradise Sparkelicious glitter. Layer together and then onto the card using 3D glue gel. Add a bling stone to the centre. Finally, add three pearls to the opposite corners.



#### WWW.CHLOESCREATIVECARDS.CO.UK

### COLLECT ALL 12 PROJECTS OF CHRISTMAS!





ICE-SKATING SCENE





CHRISTMAS WISHES



**BAUBLES ON A BRANCH** 





AQUA CHRISTMAS STAR



CHRISTMAS CANDY





COSY MITTENS