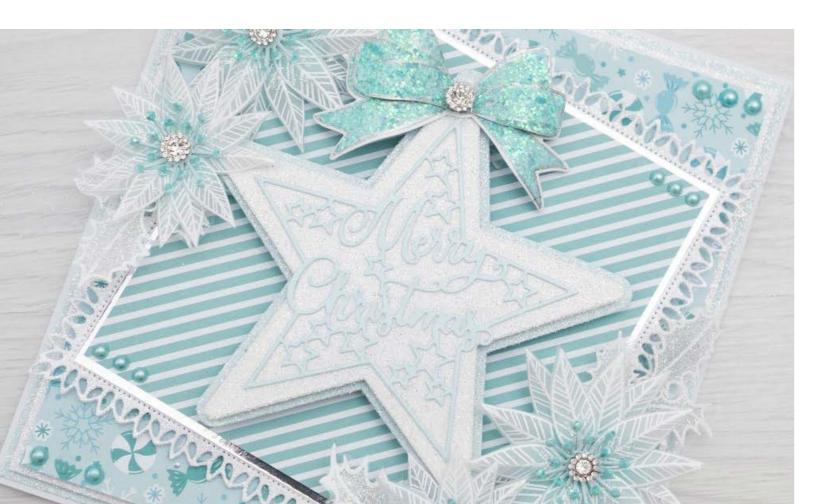

#### **INSTRUCTIONS:**

Create a 7<sup>3</sup>/<sup>"</sup> square panel from Aquamarine pearl card and edge with a chisel-tip glue pen, then cover in Crystal Crush Sparkelicious glitter. Affix to the card using Dries-clear glue. Trim a sheet of Crystal White pearl card to 7<sup>1</sup>/<sub>2</sub>" square and edge in Crystal Crush Sparkelicious glitter. Affix to the card using foam pads. Trim a sheet of patterned paper down to 7%" square and affix to the card using foam pads.

**2** Die-cut the second Decorative Square die from Crystal White pearl card and edge in Crystal Crush Sparkelicious glitter. Affix to the card at an angle using foam pads. Trim both a sheet of silver mirror card and patterned paper to slightly smaller than the die-cut panel and affix to the card using foam pads.

 ${f 3}$  Die-cut the outer layer of the Geometric Star from Aquamarine pearl card and edge in Crystal Crush Sparkelicious glitter. Die-cut the next layer from Crystal White card with a self-adhesive sheet stuck on. Die-cut the Merry Christmas Star from Aguamarine pearl card and affix to the star with the self-adhesive sheet. Cover in Crystal Crush Sparkelicious glitter and affix to the card using foam pads.

4 Stamp out six large and six small poinsettias onto white vellum using the clear embossing inkpad and heat-emboss using Opaque Bright White embossing powder. Apply Salvaged Patina Distress Oxide ink to the back of each flower and die-cut using the coordinating dies. Add dots of Dries-clear glue to the centre of each flower and cover in Crystal Crush Sparkelicious glitter. Layer up the flowers, using three for each, and affix to the card using 3D glue gel.

**5** Die-cut four stamens from Aguamarine pearl card and apply glue to the edges. Cover in Ocean Paradise Sparkelicious glitter, then, once dry, add to the centre of each poinsettia and add a bling stone to the middle.

**6** Stamp four holly leaves from the Candy Cane stamp and die set onto heat-resistant acetate using the clear embossing inkpad, then heat-emboss using Sparkling Snow embossing powder. Glitter the back of the leaves using Crystal Crush Sparkelicious glitter. Once dry, cut around, then add behind the poinsettias using 3D glue gel.

**7** Stamp the bow from the Candy Cane stamp and die set twice using the clear embossing inkpad and heat-emboss using Metallic Silver Superfine embossing powder. Die-cut one using the coordinating die, then cut out the other but trim away the tails of the bow. Infill each of the sections on the bows using Dries-clear glue and cover in Ocean Paradise Sparkelicious glitter. Layer together and then onto the card using 3D glue gel. Add a bling stone to the centre. Finally, add three pearls to the opposite corners.