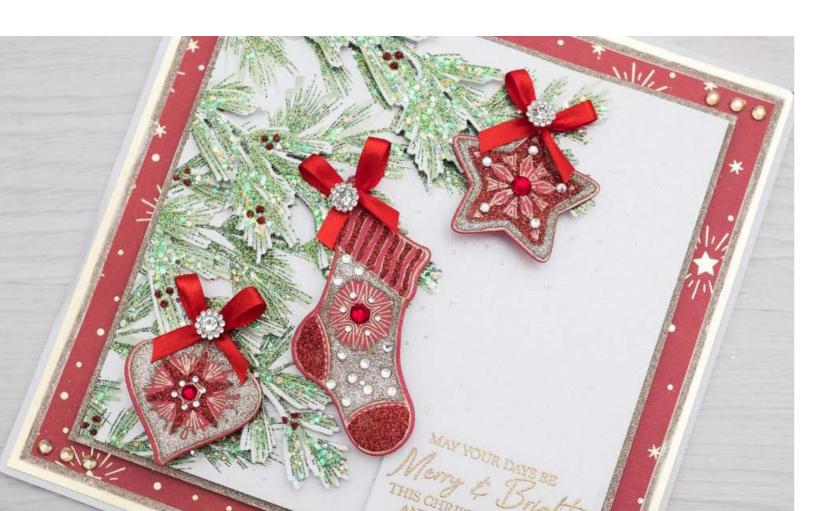

## INSTRUCTIONS:

1 Trim a sheet of gold mirror card down to 7%" square and affix to the card blank using Driesclear glue. Trim a sheet of Crystal White pearl card to 7½" square, edge with a chisel-tip glue pen, then cover in Stardust Gold Sparkelicious glitter. Trim a sheet of foiled paper down to 7½" square and affix to the card using Dries-clear glue. Cut another sheet of Crystal White pearl card to 6¾" square and edge with Stardust Gold Sparkelicious glitter.

2 Trim a third sheet of Crystal White pearl card to 6½" square. Stamp the largest branch stamp a few times, using the clear embossing inkpad, down the side of the panel and heat-emboss using Hollywood Hills embossing powder. Stamp three branches onto another piece of Crystal White pearl card and heat-emboss using Hollywood Hills embossing powder. Die-cut using the coordinating die, then affix to the card using foam pads.

3 Add scribbles of glue to all the branches and cover in Mint Crisp Sparkelicious glitter. Once dry, add a few dots of Dries-clear glue and cover in Red Poinsettia Sparkelicious glitter.

4 Stamp each of the baubles onto Jupiter pearl card using the clear embossing inkpad and heat-emboss using Metallic Gold Superfine embossing powder. Die-cut using the coordinating dies. Glitter the baubles using Red Poinsettia and Stardust Gold Sparkelicious glitter, then add a few crystals. Affix to the card using foam pads. Tie three little bows and add to the tops of the baubles. Add a bling stone to the centre of each.

5 Stamp a sentiment using the clear embossing inkpad and heat-emboss using Metallic Gold Superfine embossing powder. Trim and affix to the card using foam pads.