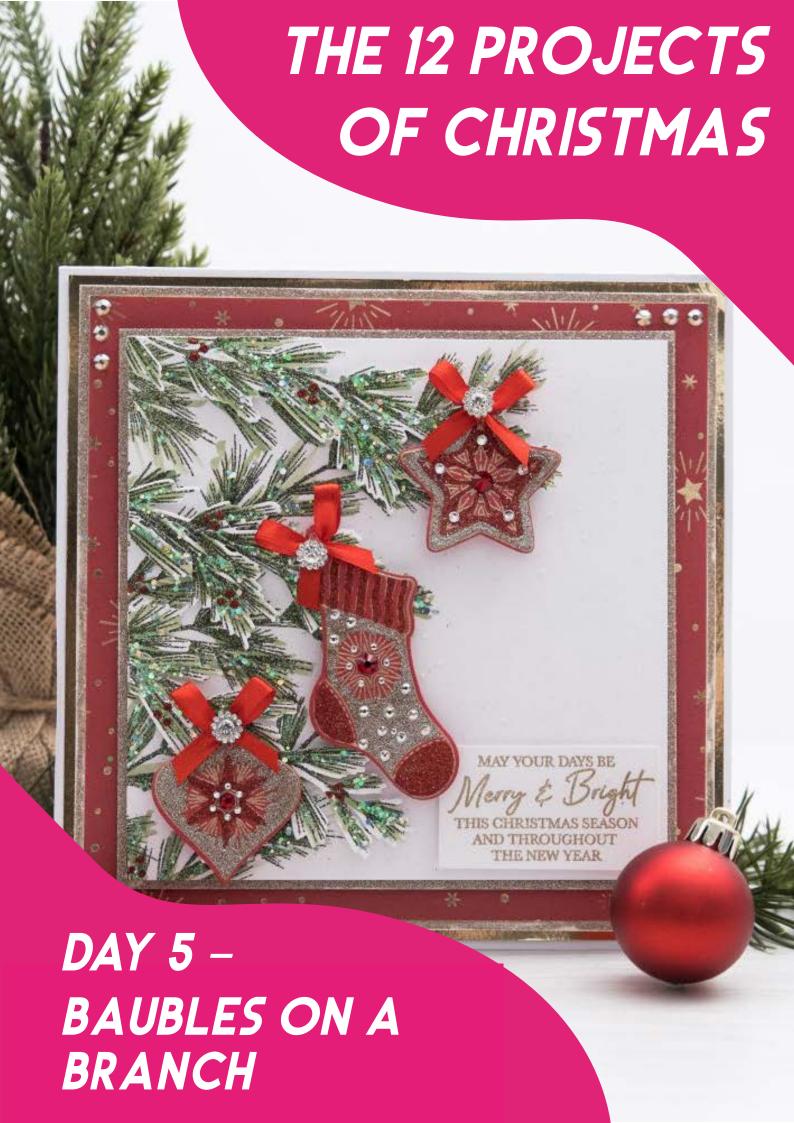

## **DAY 5 - BAUBLES ON A BRANCH**

## INSTRUCTIONS:

1 Trim a sheet of gold mirror card down to 7%" square and affix to the card blank using Driesclear glue. Trim a sheet of Crystal White pearl card to 7½" square, edge with a chisel-tip glue pen, then cover in Stardust Gold Sparkelicious glitter. Trim a sheet of foiled paper down to 7½" square and affix to the card using Dries-clear glue. Cut another sheet of Crystal White pearl card to 6¾" square and edge with Stardust Gold Sparkelicious glitter.

2 Trim a third sheet of Crystal White pearl card to 6½" square. Stamp the largest branch stamp a few times, using the clear embossing inkpad, down the side of the panel and heat-emboss using Hollywood Hills embossing powder. Stamp three branches onto another piece of Crystal White pearl card and heat-emboss using Hollywood Hills embossing powder. Die-cut using the coordinating die, then affix to the card using foam pads.

3 Add scribbles of glue to all the branches and cover in Mint Crisp Sparkelicious glitter. Once dry, add a few dots of Dries-clear glue and cover in Red Poinsettia Sparkelicious glitter.

4 Stamp each of the baubles onto Jupiter pearl card using the clear embossing inkpad and heat-emboss using Metallic Gold Superfine embossing powder. Die-cut using the coordinating dies. Glitter the baubles using Red Poinsettia and Stardust Gold Sparkelicious glitter, then add a few crystals. Affix to the card using foam pads. Tie three little bows and add to the tops of the baubles. Add a bling stone to the centre of each.

5 Stamp a sentiment using the clear embossing inkpad and heat-emboss using Metallic Gold Superfine embossing powder. Trim and affix to the card using foam pads.