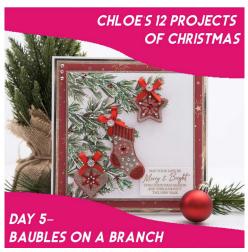

## **DAY 5 - BAUBLES ON A BRANCH**

## INSTRUCTIONS:

1 Trim a sheet of gold mirror card down to 7%" square and affix to the card blank using Driesclear glue. Trim a sheet of Crystal White pearl card to 7½" square, edge with a chisel-tip glue pen, then cover in Stardust Gold Sparkelicious glitter. Trim a sheet of foiled paper down to 7½" square and affix to the card using Dries-clear glue. Cut another sheet of Crystal White pearl card to 6¾" square and edge with Stardust Gold Sparkelicious glitter.

2 Trim a third sheet of Crystal White pearl card to 6½" square. Stamp the largest branch stamp a few times, using the clear embossing inkpad, down the side of the panel and heat-emboss using Hollywood Hills embossing powder. Stamp three branches onto another piece of Crystal White pearl card and heat-emboss using Hollywood Hills embossing powder. Die-cut using the coordinating die, then affix to the card using foam pads.

3 Add scribbles of glue to all the branches and cover in Mint Crisp Sparkelicious glitter. Once dry, add a few dots of Dries-clear glue and cover in Red Poinsettia Sparkelicious glitter.

4 Stamp each of the baubles onto Jupiter pearl card using the clear embossing inkpad and heat-emboss using Metallic Gold Superfine embossing powder. Die-cut using the coordinating dies. Glitter the baubles using Red Poinsettia and Stardust Gold Sparkelicious glitter, then add a few crystals. Affix to the card using foam pads. Tie three little bows and add to the tops of the baubles. Add a bling stone to the centre of each.

5 Stamp a sentiment using the clear embossing inkpad and heat-emboss using Metallic Gold Superfine embossing powder. Trim and affix to the card using foam pads.