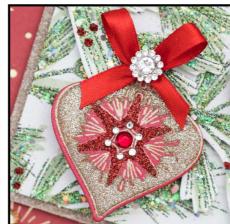

3 Add scribbles of glue to all the branches and cover in Mint Crisp Sparkelicious glitter. Once dry, add a few dots of Dries-clear glue and cover in Red Poinsettia Sparkelicious glitter.

4 Stamp each of the baubles onto Jupiter pearl card using the clear embossing inkpad and heat-emboss using Metallic Gold Superfine embossing powder. Die-cut using the coordinating dies. Glitter the baubles using Red Poinsettia and Stardust Gold Sparkelicious glitter, then add a few crystals. Affix to the card using foam pads. Tie three little bows and add to the tops of the baubles. Add a bling stone to the centre of each.