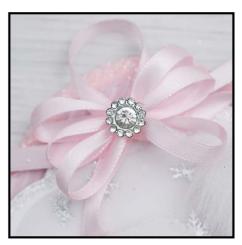

2 Stamp the mittens onto heat-resistant acetate using the clear embossing inkpad. Heat-emboss using Opaque Bright White embossing powder. Apply Dries-clear glue on the reverse and cover in Pink Perfection Sparkelicious glitter. Once dry, carefully cut out. Cut a small piece of pink ribbon and create a loop. Affix to the card using 3D glue gel. Add the mittens onto the card at the end of the ribbon piece.

3 Cut a small piece of faux fur trim to add to the top of each mitten. Cut four tiny pieces of ribbon and tie two small bows. Affix to the mittens using 3D glue gel. Add a pom-pom to the ends. Add a few tiny pearls to the snowflakes on the mittens. Tie a triple bow to add to the top of the looped piece of ribbon and add a bling stone to the centre.