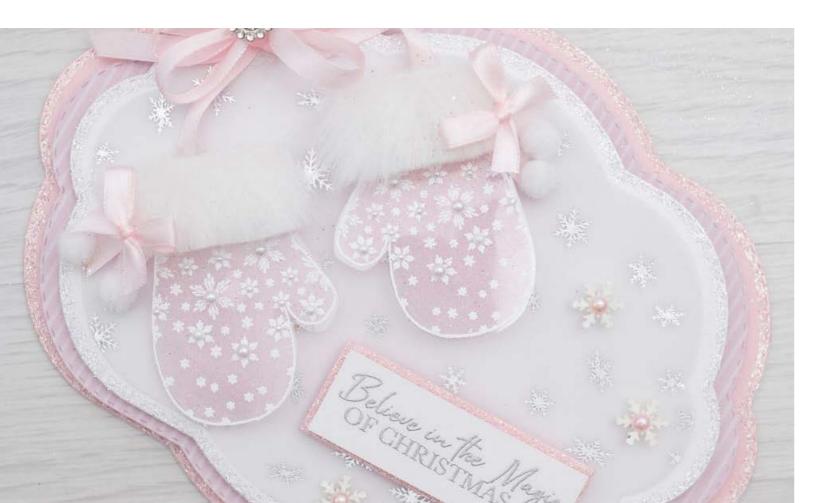

## **INSTRUCTIONS:**

1 Die-cut the largest Bubble Frame into the card blank to create a shaped card. Remember to slightly overhang the die on the spine. Die-cut the same size from Rose Quartz pearl card. Edge with a chisel-tip glue pen and cover in Crystal Crush Sparkelicious glitter. Affix to the card using Dries-clear glue. Die-cut size 2 from patterned paper and affix to the card using foam pads. Die-cut size 3 from Crystal White pearl card, edge with a chisel-tip glue pen, and cover in Crystal Crush Sparkelicious glitter. Affix to the card using foam pads. Die-cut size 4 from foiled vellum and affix to the card using small dots of Dries-clear glue.

2 Stamp the mittens onto heat-resistant acetate using the clear embossing inkpad. Heat-emboss using Opaque Bright White embossing powder. Apply Dries-clear glue on the reverse and cover in Pink Perfection Sparkelicious glitter. Once dry, carefully cut out. Cut a small piece of pink ribbon and create a loop. Affix to the card using 3D glue gel. Add the mittens onto the card at the end of the ribbon piece.

3 Cut a small piece of faux fur trim to add to the top of each mitten. Cut four tiny pieces of ribbon and tie two small bows. Affix to the mittens using 3D glue gel. Add a pom-pom to the ends. Add a few tiny pearls to the snowflakes on the mittens. Tie a triple bow to add to the top of the looped piece of ribbon and add a bling stone to the centre.

4 Stamp one of the verses onto Crystal White pearl card and heat-emboss using Metallic Silver Superfine embossing powder. Trim then matt and layer onto Rose Quartz pearl card. Edge with a glue pen and cover in Crystal Crush Sparkelicious glitter. Affix the card using foam pads. Finish by adding a few snowflake sequins to the background and a pearl to the centre.