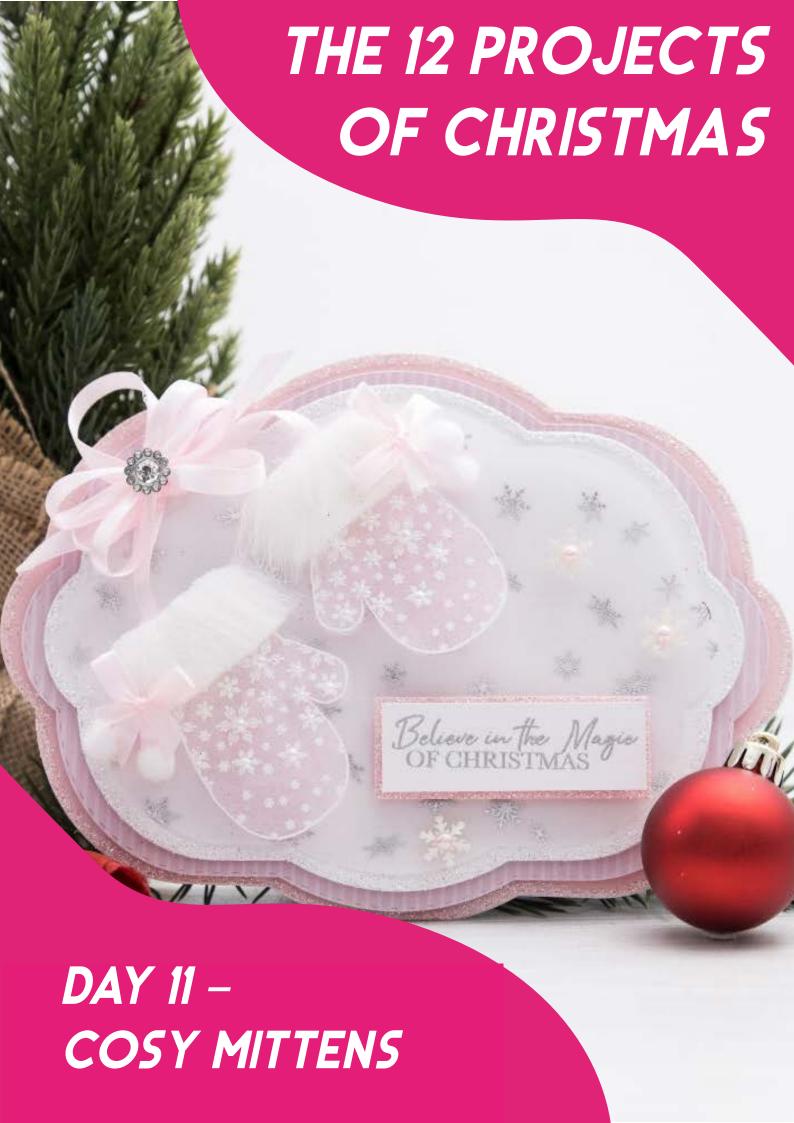

## **DAY 11 - COSY MITTENS**

## **INSTRUCTIONS:**

1 Die-cut the largest Bubble Frame into the card blank to create a shaped card. Remember to slightly overhang the die on the spine. Die-cut the same size from Rose Quartz pearl card. Edge with a chisel-tip glue pen and cover in Crystal Crush Sparkelicious glitter. Affix to the card using Dries-clear glue. Die-cut size 2 from patterned paper and affix to the card using foam pads. Die-cut size 3 from Crystal White pearl card, edge with a chisel-tip glue pen, and cover in Crystal Crush Sparkelicious glitter. Affix to the card using foam pads. Die-cut size 4 from foiled vellum and affix to the card using small dots of Dries-clear glue.

2 Stamp the mittens onto heat-resistant acetate using the clear embossing inkpad. Heat-emboss using Opaque Bright White embossing powder. Apply Dries-clear glue on the reverse and cover in Pink Perfection Sparkelicious glitter. Once dry, carefully cut out. Cut a small piece of pink ribbon and create a loop. Affix to the card using 3D glue gel. Add the mittens onto the card at the end of the ribbon piece.

3 Cut a small piece of faux fur trim to add to the top of each mitten. Cut four tiny pieces of ribbon and tie two small bows. Affix to the mittens using 3D glue gel. Add a pom-pom to the ends. Add a few tiny pearls to the snowflakes on the mittens. Tie a triple bow to add to the top of the looped piece of ribbon and add a bling stone to the centre.

4 Stamp one of the verses onto Crystal White pearl card and heat-emboss using Metallic Silver Superfine embossing powder. Trim then matt and layer onto Rose Quartz pearl card. Edge with a glue pen and cover in Crystal Crush Sparkelicious glitter. Affix the card using foam pads. Finish by adding a few snowflake sequins to the background and a pearl to the centre.