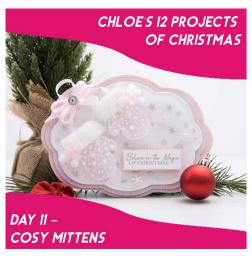

## **DAY 11 - COSY MITTENS**

## **INSTRUCTIONS:**

1 Die-cut the largest Bubble Frame into the card blank to create a shaped card. Remember to slightly overhang the die on the spine. Die-cut the same size from Rose Quartz pearl card. Edge with a chisel-tip glue pen and cover in Crystal Crush Sparkelicious glitter. Affix to the card using Dries-clear glue. Die-cut size 2 from patterned paper and affix to the card using foam pads. Die-cut size 3 from Crystal White pearl card, edge with a chisel-tip glue pen, and cover in Crystal Crush Sparkelicious glitter. Affix to the card using foam pads. Die-cut size 4 from foiled vellum and affix to the card using small dots of Dries-clear glue.

2 Stamp the mittens onto heat-resistant acetate using the clear embossing inkpad. Heat-emboss using Opaque Bright White embossing powder. Apply Dries-clear glue on the reverse and cover in Pink Perfection Sparkelicious glitter. Once dry, carefully cut out. Cut a small piece of pink ribbon and create a loop. Affix to the card using 3D glue gel. Add the mittens onto the card at the end of the ribbon piece.

3 Cut a small piece of faux fur trim to add to the top of each mitten. Cut four tiny pieces of ribbon and tie two small bows. Affix to the mittens using 3D glue gel. Add a pom-pom to the ends. Add a few tiny pearls to the snowflakes on the mittens. Tie a triple bow to add to the top of the looped piece of ribbon and add a bling stone to the centre.

4 Stamp one of the verses onto Crystal White pearl card and heat-emboss using Metallic Silver Superfine embossing powder. Trim then matt and layer onto Rose Quartz pearl card. Edge with a glue pen and cover in Crystal Crush Sparkelicious glitter. Affix the card using foam pads. Finish by adding a few snowflake sequins to the background and a pearl to the centre.