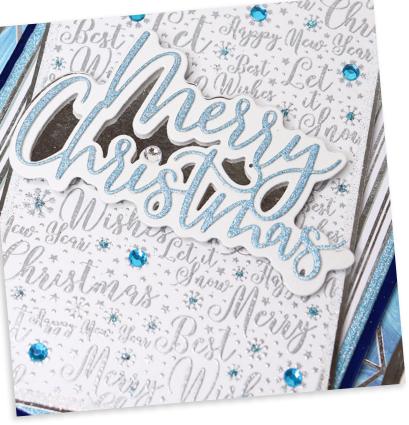

## **HOW TO MAKE IT!**

- 1:FIRST TAKE DIE 1 FROM THE FANCY NESTING RECTANGLE DIES AND USE TO CUT A SHAPED CARD BLANK. USING THE SAME DIE CUT FROM A PIECE OF CRYSTAL WHITE PEARL CARD, LAYER ON TOP USING DRIES CLEAR GLUE. THEN USE DIE 2 AND CUT FROM SILVER MIRROR CARD FROM THE SPARKLING CHRISTMAS MIRROR CARD PAD. AFFIX ON TOP USING DRIES CLEAR GLUE.
- 2:USING THE 3RD FANCY RECTANGLE DIE CUT FROM A PIECE OF PATTERED PAPER AND AFFIX TO THE CARD USING FOAM PADS.
- **3:**TAKE DIES 8, 9 AND 10 FROM THE BASIC RECTANGLE SET AND CUT A PIECE OF MIRROR CARD FROM DIE 8, GLITTER CARD FROM DIE 9 AND PATTERNED PAPER FROM DIE 10 LAYER ON TOP OF EACH OTHER AND GLUE TOGETHER USING DRIES CLEAR GLUE. THEN ATTACH TO THE CARD USING FOAM PADS.
- 4:TAKE A PIECE OF CRYSTAL WHITE CARD AND THE CHRISTMAS SENTIMENT BACKGROUND STAMP. STAMP OUT THE IMAGE AND HEAT EMBOSS USING METALLIC SILVER SUPERFINE WOW POWDER. TRIM TO SIZE USING A GUILLOTINE. USING A CHISEL TIP GLUE PEN RUN ROUND THE EDGE OF THE PIECE AND COVER IN GLASS SLIPPER SPARKLEICIOUS GLITTER. MATT AND LAYER ONTO SILVER MIRROR CARD AND TRIM TO SIZE LEAVING A THIN BORDER. AFFIX, ON A JAUNTY ANGLE, TO THE CARD USING FOAM PADS.
- **5**:ADD DOTS OF GLITTER INTO THE BACKGROUND OF THE IMAGE AND COVER IN FROSTED BLUE SPARKLEICIOUS.

  ADD ON A FEW TURQUOISE CRYSTALS FROM THE FESTIVE FANCIES BLING BOX USING DRIES CLEAR GLUE.
- 6:USING THE MERRY CHRISTMAS STAMP AND DIE SET CUT THE LARGEST MATT FROM SILVER MIRROR CARD AFFIX TO THE CENTRE OF THE CARD CARD USING FOAM PADS. CUT THE SECOND MATT FROM CRYSTAL WHITE PEARL CARD AND AFFIX USING FOAM PADS. CUT THE FINAL LAYER FROM BLUE GLITTER CARD AND AFFIX USING DRIES CLEAR GLUE.
- 7:ADD THREE CLEAR CRYSTALS TO TWO OF THE CORNERS OF THE CARD. TIE A TRIPLE BOW AND ATTACH TO THE CORNER OF THE CARD USING 3D GLUE GEL. ADD A TURQUOISE CRYSTAL TO THE CENTRE OF THE BOW.