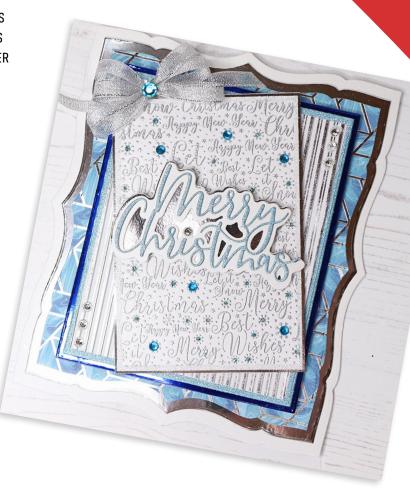

## **HOW TO MAKE IT!**

- 1:FIRST TAKE DIE 1 FROM THE FANCY NESTING RECTANGLE DIES AND USE TO CUT A SHAPED CARD BLANK. USING THE SAME DIE CUT FROM A PIECE OF CRYSTAL WHITE PEARL CARD, LAYER ON TOP USING DRIES CLEAR GLUE. THEN USE DIE 2 AND CUT FROM SILVER MIRROR CARD FROM THE SPARKLING CHRISTMAS MIRROR CARD PAD. AFFIX ON TOP USING DRIES CLEAR GLUE.
- 2:USING THE 3RD FANCY RECTANGLE DIE CUT FROM A PIECE OF PATTERED PAPER AND AFFIX TO THE CARD USING FOAM PADS.
- **3:**TAKE DIES 8, 9 AND 10 FROM THE BASIC RECTANGLE SET AND CUT A PIECE OF MIRROR CARD FROM DIE 8, GLITTER CARD FROM DIE 9 AND PATTERNED PAPER FROM DIE 10 LAYER ON TOP OF EACH OTHER AND GLUE TOGETHER USING DRIES CLEAR GLUE. THEN ATTACH TO THE CARD USING FOAM PADS.
- 4:TAKE A PIECE OF CRYSTAL WHITE CARD AND THE CHRISTMAS SENTIMENT BACKGROUND STAMP. STAMP OUT THE IMAGE AND HEAT EMBOSS USING METALLIC SILVER SUPERFINE WOW POWDER. TRIM TO SIZE USING A GUILLOTINE. USING A CHISEL TIP GLUE PEN RUN ROUND THE EDGE OF THE PIECE AND COVER IN GLASS SLIPPER SPARKLEICIOUS GLITTER. MATT AND LAYER ONTO SILVER MIRROR CARD AND TRIM TO SIZE LEAVING A THIN BORDER. AFFIX, ON A JAUNTY ANGLE, TO THE CARD USING FOAM PADS.
- **5**:ADD DOTS OF GLITTER INTO THE BACKGROUND OF THE IMAGE AND COVER IN FROSTED BLUE SPARKLEICIOUS.

  ADD ON A FEW TURQUOISE CRYSTALS FROM THE FESTIVE FANCIES BLING BOX USING DRIES CLEAR GLUE.
- 6:USING THE MERRY CHRISTMAS STAMP AND DIE SET CUT THE LARGEST MATT FROM SILVER MIRROR CARD AFFIX TO THE CENTRE OF THE CARD CARD USING FOAM PADS. CUT THE SECOND MATT FROM CRYSTAL WHITE PEARL CARD AND AFFIX USING FOAM PADS. CUT THE FINAL LAYER FROM BLUE GLITTER CARD AND AFFIX USING DRIES CLEAR GLUE.
- 7:ADD THREE CLEAR CRYSTALS TO TWO OF THE CORNERS OF THE CARD. TIE A TRIPLE BOW AND ATTACH TO THE CORNER OF THE CARD USING 3D GLUE GEL. ADD A TURQUOISE CRYSTAL TO THE CENTRE OF THE BOW.