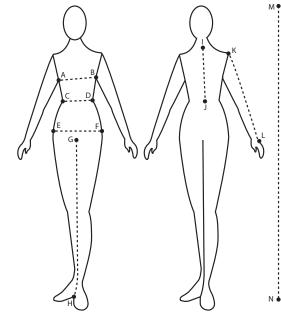

## Measure by Diagram

Stand tall with feet together

Bust- Measure around the fullest part (A-B) Must be even number

Waist- At natural waistline (C-D)

Hips- Measure around fullest part, 11" down from waist (E-F)

Inseam- Crotch to the floor (G-H)

Back Waist- Measure from top neck bone (where a necklace lies) to the natural waistline (I-J)

Sleeve Length- Top of Shoulder to wrist bone with arm hanging down to your side. (K-L)

Height- Listed on sizing worksheet- Floor to top of head, full height (M-N)

Skirt length- Measure from natural waistline to the floor.

| Concert S            | ize Ch | art  |    |      |    |      |    |    | Sm | aller and | Larger s | izes are a | available |
|----------------------|--------|------|----|------|----|------|----|----|----|-----------|----------|------------|-----------|
| SIZE                 | 30     | 32   | 34 | 36   | 38 | 40   | 42 | 44 | 46 | 48        | 50       | 52         | 54        |
| Bust                 | 30     | 32   | 34 | 36   | 38 | 40   | 42 | 44 | 46 | 48        | 50       | 52         | 54        |
| Waist                | 23     | 25   | 27 | 29   | 31 | 33   | 35 | 37 | 39 | 41        | 43       | 45         | 47        |
| Hips                 | 32     | 34   | 36 | 38   | 40 | 42   | 44 | 46 | 48 | 50        | 52       | 54         | 56        |
| <b>Back</b><br>Waist | 15     | 15.5 | 16 | 16.5 | 17 | 17.5 | 18 | 18 | 18 | 18        | 18       | 18         | 18        |
| Sleeve               | 21     | 21   | 22 | 22   | 23 | 23   | 24 | 24 | 24 | 24        | 24       | 24         | 24        |
| Knee<br>Length       | 21     | 21   | 22 | 22   | 23 | 23   | 24 | 24 | 24 | 24        | 24       | 24         | 24        |
| Full<br>Length       | 41     | 41   | 41 | 42   | 42 | 43   | 43 | 44 | 44 | 44        | 44       | 44         | 44        |