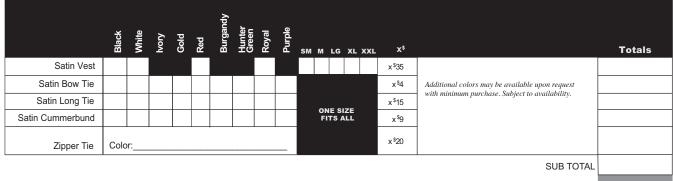

# **Tuxedo Accessories**

NOTE: Items shown in catalog are a representative of styles and colors. Subject to availability.

6-piece minimum per style on all men's items. Shirts can only be exchanged if original packaging is unopened.