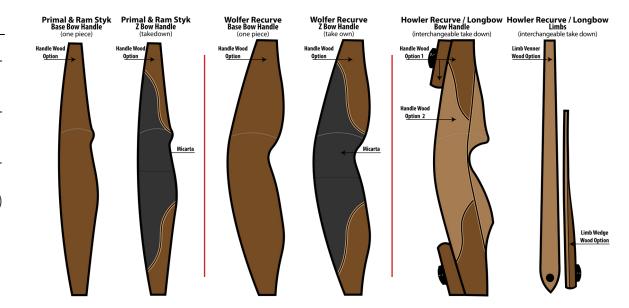

# HANDLE AND LIMB CUSTOMIZATION:

Handle Wood Option(s): (select one, for Howler indicate Wood 1 and Wood 2 in Special Requests)

Zebrawood Bubinga Bloodwood Purple Heart Osage Black Micarta Cocobolo +\$50 Bocote +\$50 Ziricote +\$50 Bolivian Rosewood +\$50 Myrtle +\$50

### **Limb Veneer Wood Option:**

Juniper +\$50 Myrtle +\$50 Bocote +\$50

Red Elm (may be stained for visual appeal to coincide with your handle wood choice).

**Limb Veneer Wedge Wood:** (Howlers Extra Limbs only)

Juniper Myrtle Bocote Red Elm

ADDITIONAL CUSTOM BOW ADD-ONS:

Feather Limbs: +\$200 Turkey Grouse Pheasant

**Sheep Horn Tips** +\$75

**I Leather Handle:** +\$75 (excludes Howlers, comes standard on Primals)