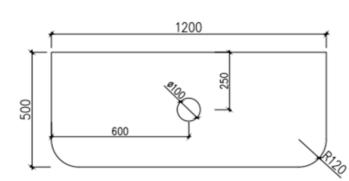

## Westminster 900mm Specification

Westminster 1500mm Specification

Prices include GST. All measurements are in millimeters and subject to change without notice. For products, please allow +/- 10mm tolerance for manufacturing variance.