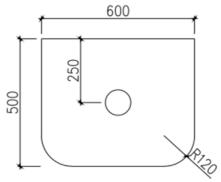

### Westminster 600mm Specification





#### Westminster 750mm Specification



Prices include GST. All measurements are in millimeters and subject to change without notice. For products, please allow +/- 10mm tolerance for manufacturing variance.



## Westminster 900mm Specification





Westminster 1500mm Specification

Prices include GST. All measurements are in millimeters and subject to change without notice. For products, please allow +/- 10mm tolerance for manufacturing variance.

# 





#### Westminster 1800mm Specification



Prices include GST. All measurements are in millimeters and subject to change without notice. For products, please allow +/- 10mm tolerance for manufacturing variance.