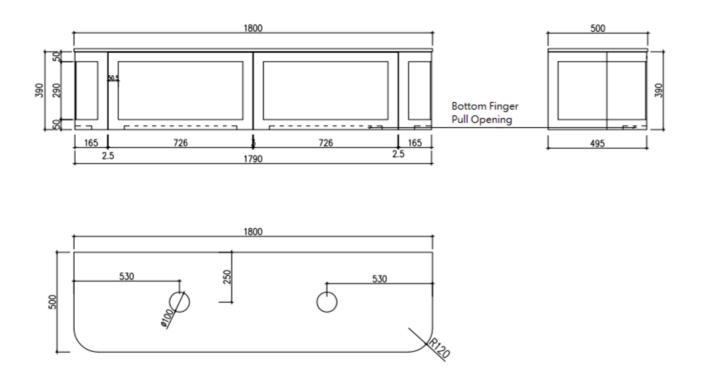

#### Westminster 1800mm Specification

Prices include GST. All measurements are in millimeters and subject to change without notice. For products, please allow +/- 10mm tolerance for manufacturing variance.