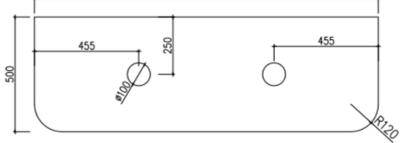

## Westminster 900mm Specification

Westminster 1500mm Specification

Prices include GST. All measurements are in millimeters and subject to change without notice. For products, please allow +/- 10mm tolerance for manufacturing variance.