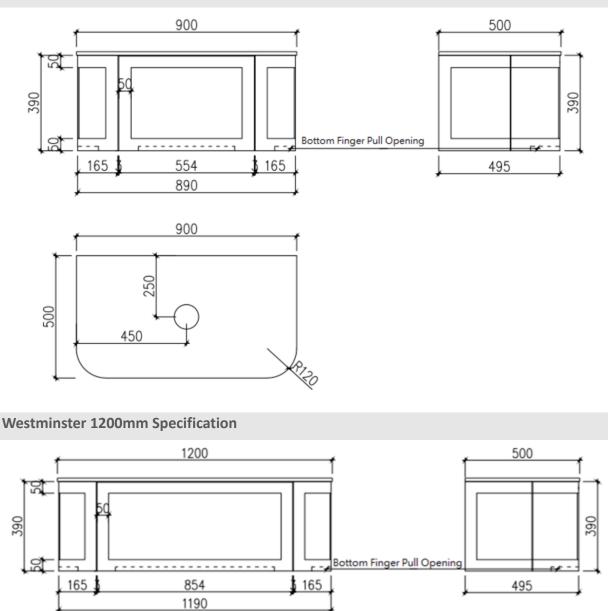

## Westminster 900mm Specification

Westminster 1500mm Specification

Prices include GST. All measurements are in millimeters and subject to change without notice. For products, please allow +/- 10mm tolerance for manufacturing variance.