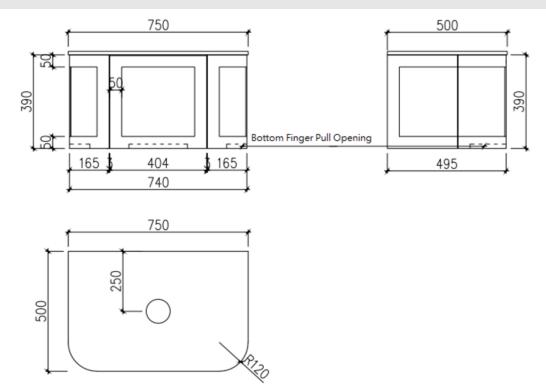

#### Westminster 750mm Specification

Prices include GST. All measurements are in millimeters and subject to change without notice. For products, please allow +/- 10mm tolerance for manufacturing variance.