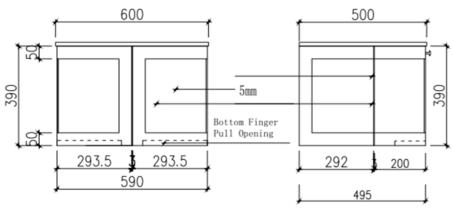

### Westminster 600mm Specification





#### Westminster 750mm Specification



Prices include GST. All measurements are in millimeters and subject to change without notice. For products, please allow +/- 10mm tolerance for manufacturing variance.



## Westminster 900mm Specification





Westminster 1500mm Specification

Prices include GST. All measurements are in millimeters and subject to change without notice. For products, please allow +/- 10mm tolerance for manufacturing variance.

# 





#### Westminster 1800mm Specification



Prices include GST. All measurements are in millimeters and subject to change without notice. For products, please allow +/- 10mm tolerance for manufacturing variance.