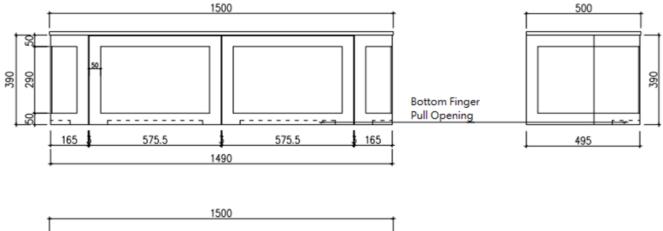

## Westminster 900mm Specification

Westminster 1500mm Specification

Prices include GST. All measurements are in millimeters and subject to change without notice. For products, please allow +/- 10mm tolerance for manufacturing variance.