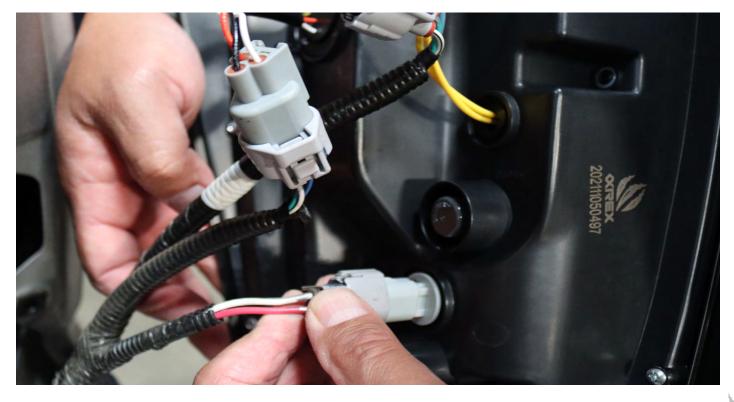

### **STEP 1. PLUG THE SOCKETS AND INSTALL TAIL LIGHTS**

Plug the sockets directly to ALPHAREX tail lights.

After the sockets are plugged into the new ALPHAREX tail lights, reverse the removal process to install the new tail lights into the vehicle.