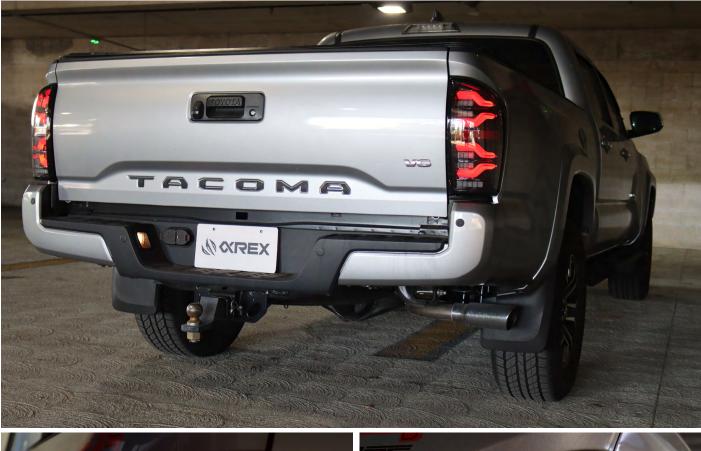

# **STEP 2. COMPLETE INSTALLATION**

Congratulations! you have completed the installation for ALPHAREX 16-21 Toyota Tacoma LUXX-Series LED tail lights.