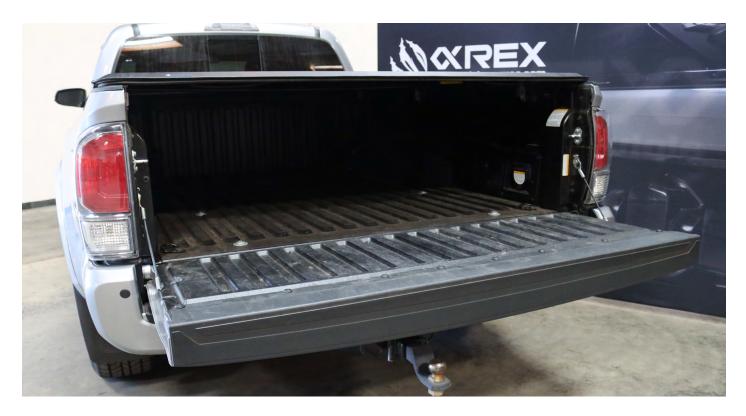

### **STEP 2. UNPLUG SOCKETS AND REMOVE TAIL LIGHTS**

When you have an enough space, unplug the sockets before removing the tail lights.

Repeat the steps for the other side to remove the tail lights completely.