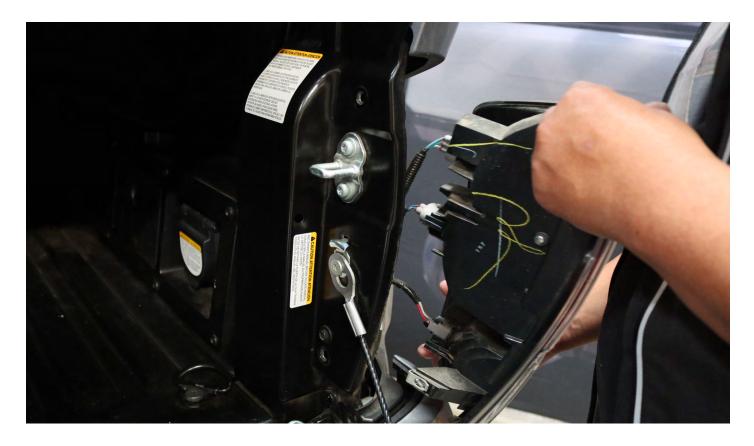

### **STEP 2. UNPLUG SOCKETS AND REMOVE TAIL LIGHTS**

When you have an enough space, unplug the sockets before removing the tail lights.

Repeat the steps for the other side to remove the tail lights completely.