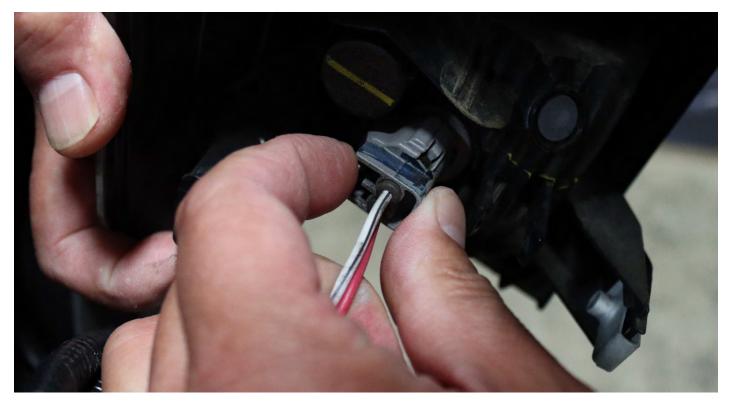

### **STEP 2. UNPLUG SOCKETS AND REMOVE TAIL LIGHTS**

When you have an enough space, unplug the sockets before removing the tail lights.

Repeat the steps for the other side to remove the tail lights completely.