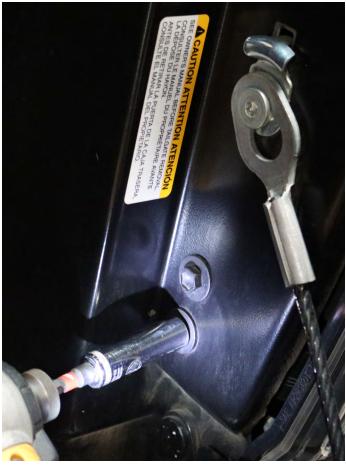

## **STEP 1. REMOVE TAIL LIGHTS BOLTS**

Open the trunk gate and start by removing the tail light's bolts.

Remove the top and bottom 10mm bolts from each side of the tail lights.

Gently remove the tail lights by pulling outward.

Use ratchet to tighten the 2 X 10mm bolts for each side.

NOTE: Whenever using a power wrench, please make sure do not overtighten the bolts.