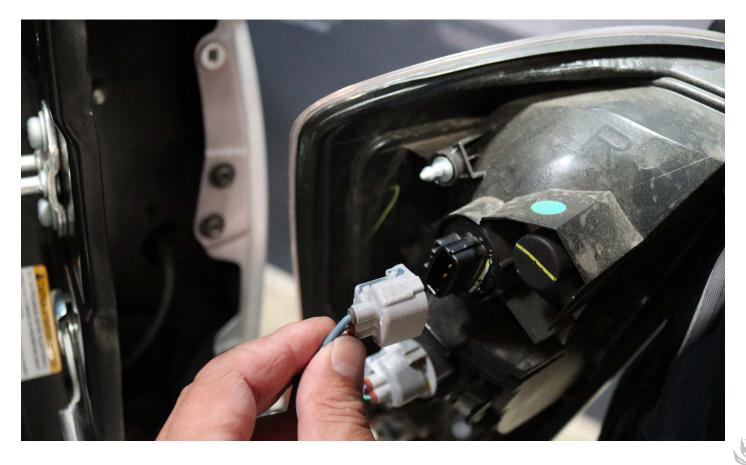

### **STEP 1. PLUG THE SOCKETS AND INSTALL TAIL LIGHTS**

Plug the sockets directly to ALPHAREX tail lights.

After the sockets are plugged into the new ALPHAREX tail lights, reverse the removal process to install the new tail lights into the vehicle.