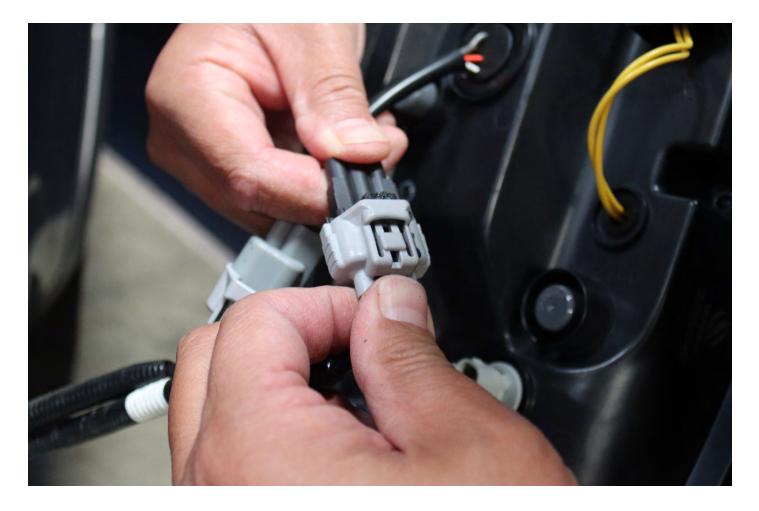

### **STEP 2. UNPLUG SOCKETS AND REMOVE TAIL LIGHTS**

When you have an enough space, unplug the sockets before removing the tail lights.

Repeat the steps for the other side to remove the tail lights completely.

### **STEP 1. PLUG THE SOCKETS AND INSTALL TAIL LIGHTS**

Plug the sockets directly to ALPHAREX tail lights.

After the sockets are plugged into the new ALPHAREX tail lights, reverse the removal process to install the new tail lights into the vehicle.