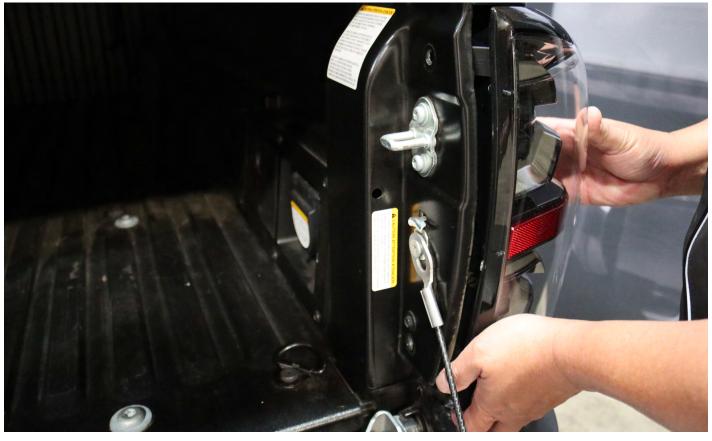

## **STEP 1. REMOVE TAIL LIGHTS BOLTS**

Open the trunk gate and start by removing the tail light's bolts.

Remove the top and bottom 10mm bolts from each side of the tail lights.

Gently remove the tail lights by pulling outward.

Use ratchet to tighten the 2 X 10mm bolts for each side.

NOTE: Whenever using a power wrench, please make sure do not overtighten the bolts.