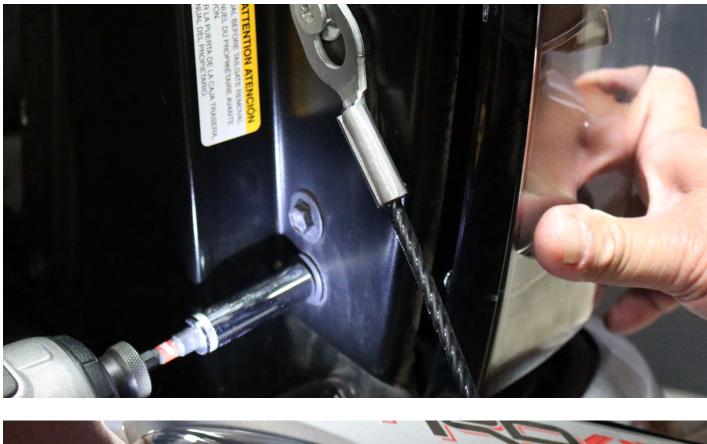

## **STEP 1. REMOVE TAIL LIGHTS BOLTS**

Open the trunk gate and start by removing the tail light's bolts.

Remove the top and bottom 10mm bolts from each side of the tail lights.

Gently remove the tail lights by pulling outward.

Use ratchet to tighten the 2 X 10mm bolts for each side.

NOTE: Whenever using a power wrench, please make sure do not overtighten the bolts.