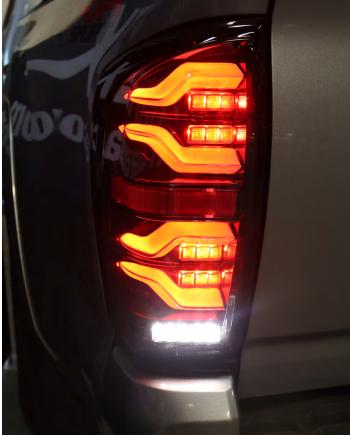

# **STEP 2. COMPLETE INSTALLATION**

Congratulations! you have completed the installation for ALPHAREX 16-21 Toyota Tacoma LUXX-Series LED tail lights.