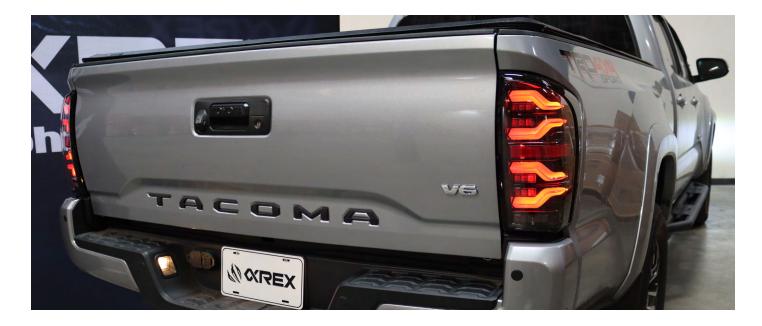

### Installation Guide for 16-21 Toyota Tacoma LUXX-Series LED Tail lights

ALPHAREX specializes in designing and producing superior and uniquely stylish aftermarket automotive performance lighting with unrival innovative technology. The following installation guide we take you through the installation of your new **ALPHAREX TAIL LIGHTS** for your 16-21 Toyota Tacoma step by step.

# **STEP 2. COMPLETE INSTALLATION**

Congratulations! you have completed the installation for ALPHAREX 16-21 Toyota Tacoma LUXX-Series LED tail lights.