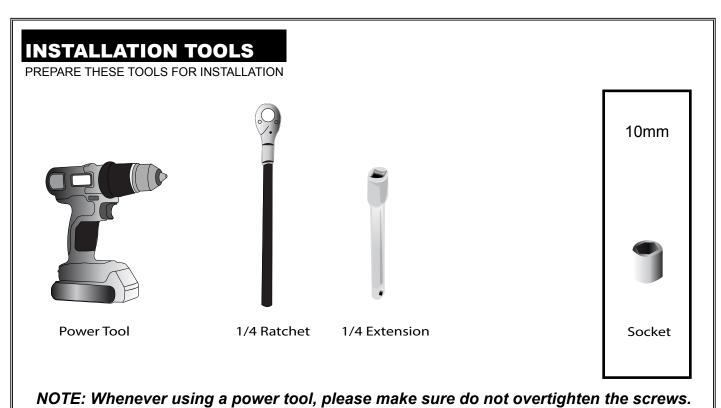

## **STEP 1. REMOVE TAIL LIGHTS BOLTS**

Open the trunk gate and start by removing the tail light's bolts.

Remove the top and bottom 10mm bolts from each side of the tail lights.

Gently remove the tail lights by pulling outward.

Use ratchet to tighten the 2 X 10mm bolts for each side.

NOTE: Whenever using a power wrench, please make sure do not overtighten the bolts.