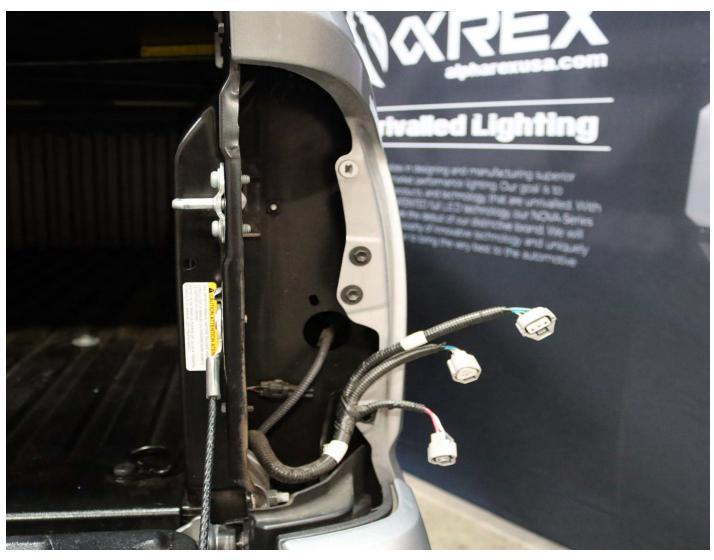

### **STEP 2. UNPLUG SOCKETS AND REMOVE TAIL LIGHTS**

When you have an enough space, unplug the sockets before removing the tail lights.

Repeat the steps for the other side to remove the tail lights completely.

# PART II INSTALL ALPHAREX TAIL LIGHTS