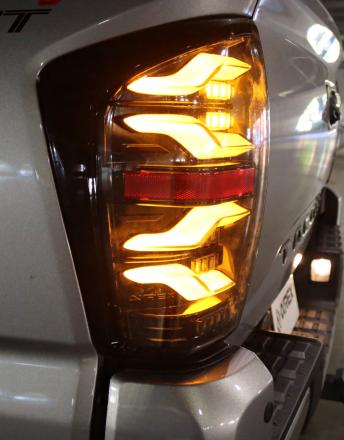

### **STEP 1. PLUG THE SOCKETS AND INSTALL TAIL LIGHTS**

Plug the sockets directly to ALPHAREX tail lights.

After the sockets are plugged into the new ALPHAREX tail lights, reverse the removal process to install the new tail lights into the vehicle.

Use ratchet to tighten the 2 X 10mm bolts for each side.

NOTE: Whenever using a power wrench, please make sure do not overtighten the bolts.