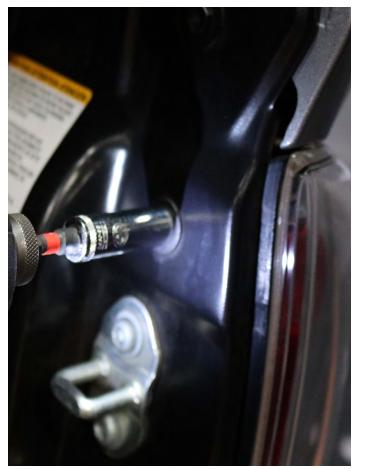

## **STEP 1. REMOVE TAIL LIGHTS BOLTS**

Open the trunk gate and start by removing the tail light's bolts.

Remove the top and bottom 10mm bolts from each side of the tail lights.

Gently remove the tail lights by pulling outward.