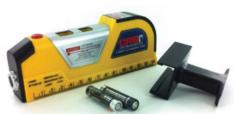

## Whats Included:

- CRB Laser & Tape Measurer
- CRB Laser Mount
- (2) Triple AAA Batteries

- Use a Phillips screw-driver to remove the battery cover.
- Install (2) AAA Batteries
- Replace cover.

- Once Batteries are installed, slide laser into the mount.
- Laser can be fitted to the reel foot mount in either direction.