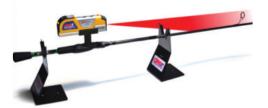

After the laser is fitted to the mount it is ready to use! Attach the laser into your Reel Seat just like a traditional Reel.

## TIPS & TRICKS

Some adjustment may be necessary once mounted to straighten the beam on the rod.

For best results avoid brightly lit rooms, to make the laser more visible.

• **Please Note:** Not all blanks are perfectly straight. Slight Curves are common.