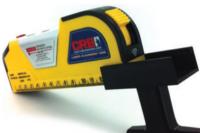

After the laser is fitted to the mount it is ready to use! Attach the laser into your Reel Seat just like a traditional Reel.

In addition to the laser level, this tool incorporates a second valuable feature: An 8ft retractable tape measurer, with linear and metric measurements.

The Tape Measure is perfect for doing custom guide custom guide spacing. It can also be used for decorative wrap layouts.