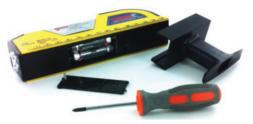

## Whats Included:

- CRB Laser & Tape Measurer
- CRB Laser Mount
- (2) Triple AAA Batteries

- Use a Phillips screw-driver to remove the battery cover.
- Install (2) AAA Batteries
- Replace cover.

- Once Batteries are installed, slide laser into the mount.
- Laser can be fitted to the reel foot mount in either direction.