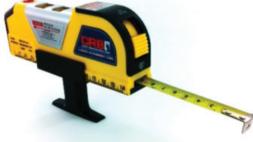

In addition to the laser level, this tool incorporates a second valuable feature: An 8ft retractable tape measurer, with linear and metric measurements.

The Tape Measure is perfect for doing custom guide custom guide spacing. It can also be used for decorative wrap layouts.