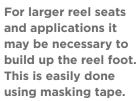

## TIPS & TRICKS

Some adjustment may be necessary once mounted to straighten the beam on the rod.

For best results avoid brightly lit rooms, to make the laser more visible.

• **Please Note:** Not all blanks are perfectly straight. Slight Curves are common.