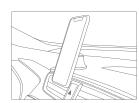

#### How to Mount to Your Dash

 Choose a flat surface area (not curved) and wipe clean. The car mount WILL NOT stick well onto leather or uneven surfaces.

 Peel off the adhesive backing on the mount after the cleaned area is completely dry.

3. Place the phone mount on the area (hold it at least 2 minutes), it is recommended to wait at least 36 hours before using.

 After drying for 36 hours, you can adjust it to any desired angle.

In order to stick on firmly, please wait 36 hours then use.