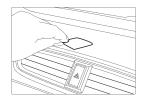

#### How to Mount to Your Dash

 Choose a flat surface area (not curved) and wipe clean. The car mount WILL NOT stick well onto leather or uneven surfaces.

 Peel off the adhesive backing on the mount after the cleaned area is completely dry.

3. Place the phone mount on the area (hold it at least 2 minutes), it is recommended to wait at least 36 hours before using.

 After drying for 36 hours, you can adjust it to any desired angle.

In order to stick on firmly, please wait 36 hours then use.