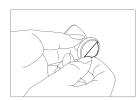

#### **How to Install Metal Plate**

a. For Phones that do not support wireless charging

Peel off adhesive backing and stick the metal plate onto the back of your phone.

b. For Phones that support wireless charging

Stick the metal plate onto the bottom on the back of your phone to avoid interfering with the charging pad.