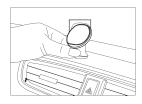

### **Mount Setup**

#### How to Mount to Your Dash

 Choose a flat surface area (not curved) and wipe clean. The car mount WILL NOT stick well onto leather or uneven surfaces.

 Peel off the adhesive backing on the mount after the cleaned area is completely dry.