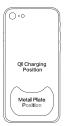

#### **How to Install Metal Plate**

a. For Phones that do not support wireless charging

Peel off adhesive backing and stick the metal plate onto the back of your phone.

b. For Phones that support wireless charging

Stick the metal plate onto the bottom on the back of your phone to avoid interfering with the charging pad.