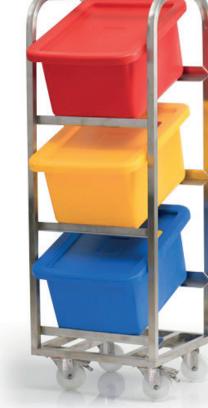

## PERSONALISATION AREA:

Optional stencilling, luggage slots and drainage holes

- E8830 Lid
  - **H3338SS Stainless Steel Ingredients Trolley**