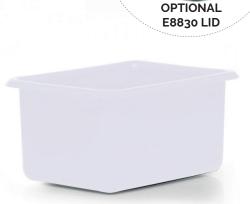

## PERSONALISATION AREA:

Optional stencilling, luggage slots and drainage holes

- E8830 Lid
  - **H3338SS Stainless Steel Ingredients Trolley**