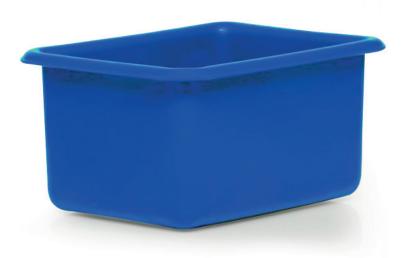

## X338 - Rectangular Container

34 LITRE CONTAINER

Very strong Mailbox Products containers have a wide variety of uses. They are manufactured from food-grade MDPE so suitable for the food production industry. Rotational moulding results in a smooth, seamless and watertight construction.

## **FEATURES**:

- Smooth and seamless
- Easy to clean
- Food approved
- Heavy duty
- COLOUR OPTIONS:

Alternative colours available subject to minimum order quantities

## **DIMENSIONS (mm):**

| EXTERNAL:                   | INTERNAL:                   |
|-----------------------------|-----------------------------|
| 480 (L) x 390 (W) x 260 (H) | 395 (L) x 300 (W) x 255 (H) |

CAPACITY: 34 Litres MATERIAL: **MDPE** 

WEIGHT: 1.8 Kg

TEMPERATURE: -30°C to +80°C