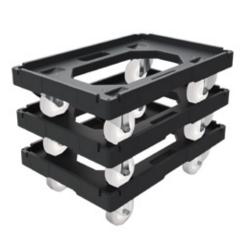

# DOLLY TO SUIT EURO STACK & NEST CONTAINERS

This Euro stacking dolly is compatible with Euro ALCs. U6400 can be uni-linked to an additional U6400 dolly, on either the short side or the long side to move multiple loads or prepare for return trip packaging.

Capable of carrying a weight load of up to 300kg, the U6400 has a compact design with recesses to secure castors in place when stacking Dollies up to 2.3 metres high.