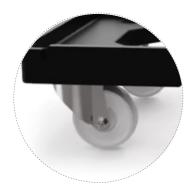

- Email: sales@mailboxproducts.co.uk

# U6400 - Euro ALC Stacking Dolly

# DOLLY TO SUIT EURO STACK & NEST CONTAINERS

This Euro stacking dolly is compatible with Euro ALCs. U6400 can be uni-linked to an additional U6400 dolly, on either the short side or the long side to move multiple loads or prepare for return trip packaging.

Capable of carrying a weight load of up to 300kg, the U6400 has a compact design with recesses to secure castors in place when stacking Dollies up to 2.3 metres high.

#### **FEATURES**:

- · Linking design
- High impact polypropylene
- Stacking dolly
- All swivel castors (100mm)
- Euro size · 300kg weight loading

### COLOUR:

#### **DIMENSIONS (mm):**

#### EXTERNAL:

600 (L) x 400 (W) x 173.5 (H)









WEIGHT LOAD: MATERIAL: 300kg

GROUND CLEARANCE

117.5



#### **SWIVEL CASTORS**

Easy to manoeuvre
4 x 100mm swivel castors







## **ANCILLARY PRODUCTS:**

· Euro sized ALC's