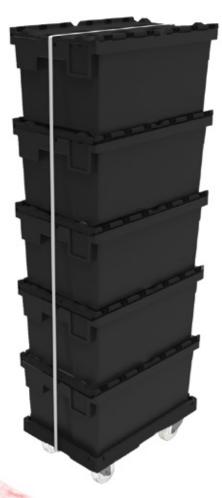

Tel: 0161 330 5577 - Order online: www.mailboxproducts co.uk - Email: sales@mailboxproducts.co.uk

# U6400 - Euro ALC Stacking Dolly

# DOLLY TO SUIT EURO STACK & NEST CONTAINERS

This Euro stacking dolly is compatible with Euro ALCs. U6400 can be uni-linked to an additional U6400 dolly, on either the short side or the long side to move multiple loads or prepare for return trip packaging.

Capable of carrying a weight load of up to 300kg, the U6400 has a compact design with recesses to secure castors in place when stacking Dollies up to 2.3 metres high.

#### **FEATURES**:

- · Linking design
- High impact polypropylene
- Stacking dolly
- All swivel castors (100mm)
- Euro size · 300kg weight loading

### COLOUR:

#### **DIMENSIONS (mm):**

#### EXTERNAL:

600 (L) x 400 (W) x 173.5 (H)









WEIGHT LOAD: MATERIAL: 300kg

GROUND CLEARANCE

117.5



#### **SWIVEL CASTORS**

Easy to manoeuvre
4 x 100mm swivel castors







## **ANCILLARY PRODUCTS:**

· Euro sized ALC's