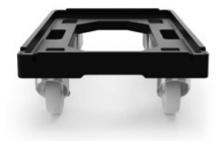

# U6400 - Euro ALC Stacking Dolly

# DOLLY TO SUIT EURO STACK & NEST CONTAINERS

This Euro stacking dolly is compatible with Euro ALCs. U6400 can be uni-linked to an additional U6400 dolly, on either the short side or the long side to move multiple loads or prepare for return trip packaging.

Capable of carrying a weight load of up to 300kg, the U6400 has a compact design with recesses to secure castors in place when stacking Dollies up to 2.3 metres high.

#### **FEATURES**:

- · Linking design
- High impact polypropylene
- Stacking dolly
- All swivel castors (100mm)
- Euro size · 300kg weight loading