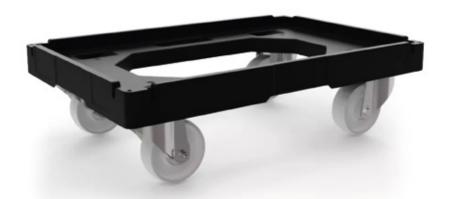

# U6400 - Euro ALC Stacking Dolly

# DOLLY TO SUIT EURO STACK & NEST CONTAINERS

This Euro stacking dolly is compatible with Euro ALCs. U6400 can be uni-linked to an additional U6400 dolly, on either the short side or the long side to move multiple loads or prepare for return trip packaging.

Capable of carrying a weight load of up to 300kg, the U6400 has a compact design with recesses to secure castors in place when stacking Dollies up to 2.3 metres high.

#### **FEATURES**:

- · Linking design
- High impact polypropylene
- Stacking dolly
- All swivel castors (100mm)
- Euro size · 300kg weight loading

#### **SWIVEL CASTORS**

Easy to manoeuvre
4 x 100mm swivel castors