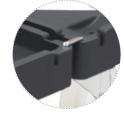

# DOLLY TO SUIT EURO STACK & NEST CONTAINERS

This Euro stacking dolly is compatible with Euro ALCs. U6400 can be uni-linked to an additional U6400 dolly, on either the short side or the long side to move multiple loads or prepare for return trip packaging.