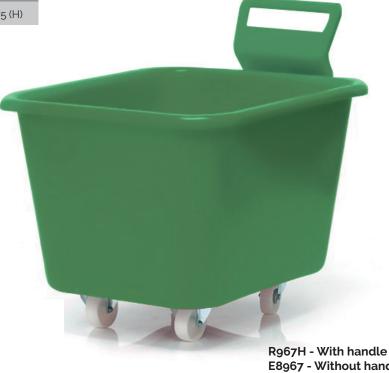

## **ANCILLARY PRODUCTS:**

- R967H Moulded truck with handle
- R8967 Drop on moulded truck lid

# EXPLOSION OF COLOUR Over 1000 products available

E8967 - Without handle