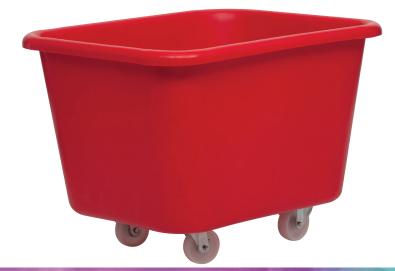

# R967 Moulded Truck

227 LITRE WITH TWO SWIVEL AND TWO FIXED **100mm NYLON CASTORS** 

These trucks have two swivel and two fixed 100mm nylon castors for easy and secure movement.

The moulded design ensures smooth interior surfaces for easy cleaning. The castor plate is moulded into the truck so there are no exposed fixings, making them suitable for food-approved use.

### FEATURES:

- **Smooth interior surfaces** •
- Food approved
- Easy to clean
- **Robust design**
- Wide selection of colours
- **Optional handle** .

### PERSONALISATION AREA:

Optional printing or permanent stencilling

| CAPACITY:    | 227 Litres     |
|--------------|----------------|
| MATERIAL:    | MDPE           |
| WEIGHT:      | 13 Kg          |
| TEMPERATURE: | -30°C to +80°C |

COLOUR:

| DIMENSIONS (mm): |
|------------------|
|------------------|

| EXTERNAL:                   | INTERNAL:                   |
|-----------------------------|-----------------------------|
| 875 (L) x 710 (W) x 635 (H) | 665 (L) x 510 (W) x 475 (H) |