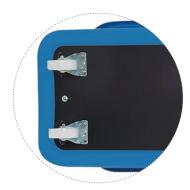

# **SWIVEL CASTORS**

- **Smooth surfaces** Easy to manoeuvre 100mm nylon castors Easy to clean
  - **Optional castor** configurations available

CAPACITY: 446 litres WEIGHT: 22.8kg MATERIAL: **MDPE** 

**CASTORS:** BZP housing / nylon