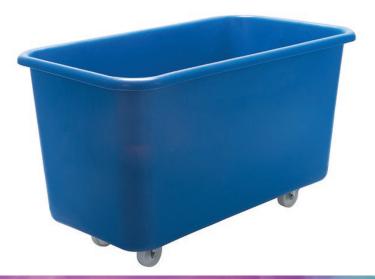

# R952T - 446 Litre Capacity

## Heavy Duty Truck with Reinforced Base

Heavy duty moulded truck fitted with plastic baseboard suitable for heavier loads up to 275kg. Mailbox's Moulded Truck Range have completely smooth interior surfaces so are easy to clean and are suitable for food applications.

#### **FEATURES**:

- 446 litres
- Heavy duty design
- Optional personalisation

#### **EXTERNAL**:

1320 (L)  $\times$  710 (W)  $\times$  730 max overall (H)

#### INTERNAL:

1120 (L) x 515 (W) x 570 (H)

Reinforced base