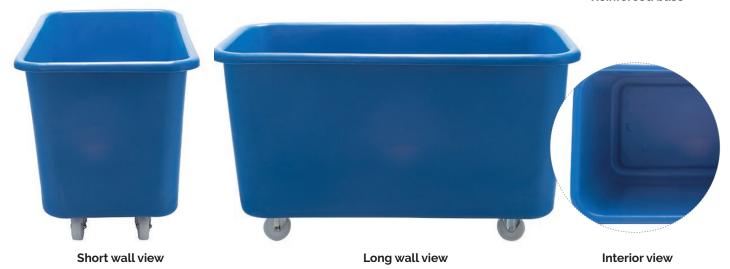

## Heavy Duty Truck with Reinforced Base

Heavy duty moulded truck fitted with plastic baseboard suitable for heavier loads up to 275kg. Mailbox's Moulded Truck Range have completely smooth interior surfaces so are easy to clean and are suitable for food applications.

#### **EXTERNAL**:

1320 (L)  $\times$  710 (W)  $\times$  730 max overall (H)

#### INTERNAL:

1120 (L) x 515 (W) x 570 (H)

Reinforced base