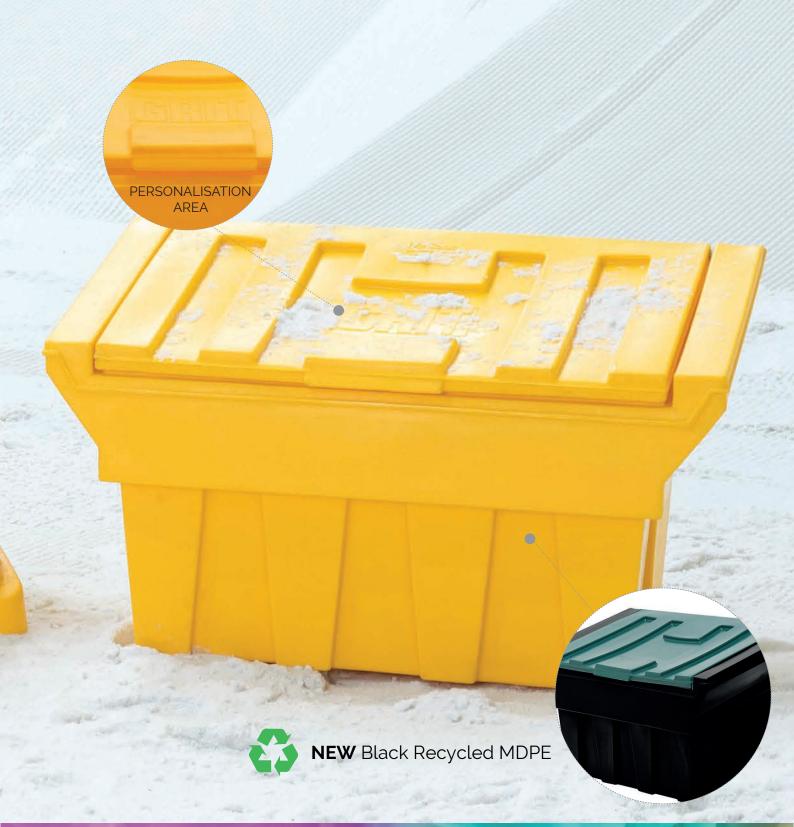

# R213 – GRIT & SALT BIN 340 LITRE CAPACITY

A popular model for Schools, Universities & Councils due to its 340 Litre capacity and tough, robust design. These Grit Bins are also stackable so makes them ideal for storage during the summer months when not in use. Manufactured from high quality MDPE material which is UV light stabilised to prevent cracking and it's all plastic construction means it will not rust.

#### FEATURES:

- Stackable
- Double skinned lid
- Robust plastic hinges
- Rain channels to protect contents
- UV light stabilised
- Optional hasp & staple

### COLOUR OPTIONS:

Black: Manufactured from recycled MDPE

#### PERSONALISATION AREA:

- Grit logo as standard
- Optional personalisation area