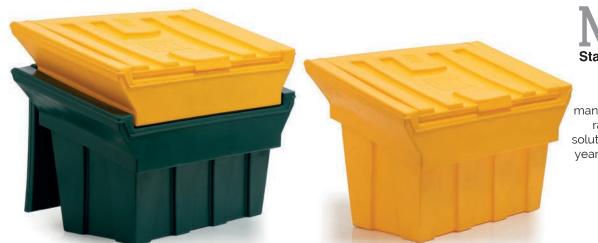

# R213 – GRIT & SALT BIN 340 LITRE CAPACITY

A popular model for Schools, Universities & Councils due to its 340 Litre capacity and tough, robust design. These Grit Bins are also stackable so makes them ideal for storage during the summer months when not in use. Manufactured from high quality MDPE material which is UV light stabilised to prevent cracking and it's all plastic construction means it will not rust.

#### FEATURES:

- Stackable
- Double skinned lid
- Robust plastic hinges
- Rain channels to protect contents
- UV light stabilised
- Optional hasp & staple

### COLOUR OPTIONS:

Black: Manufactured from recycled MDPE