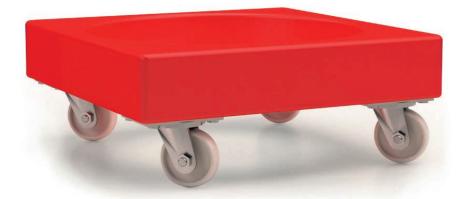

# R1255 - Hygienic Euro Dolly

Capable of carrying a weight load of up to 250kg, the R1255 has a compact design with smooth surfaces that are hygienic and easily cleaned.

# **FEATURES**:

- Slimline design
- All swivel castors (75mm)
- **Smooth surfaces** Easy to clean

WEIGHT LOAD: MATERIAL:

250kg MDPE

# DIMENSIONS (mm):

Over 1000 products available

| EXTERNAL:                   | INTERNAL:        |                     |
|-----------------------------|------------------|---------------------|
| 455 (L) x 445 (W) x 182 (H) | Aperture Dia 385 | Aperture Height 180 |