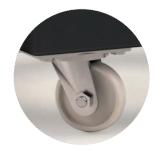

# **FEATURES**:

- Slimline design
- All swivel castors (75mm)
- **Smooth surfaces** Easy to clean

WEIGHT LOAD: MATERIAL:

250kg MDPE

# **SWIVEL CASTORS**

· Easy to manoeuvre