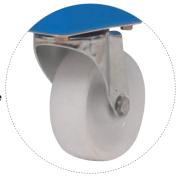

#### **SWIVEL CASTORS**

- Easy to manoeuvre 100mm nylon castors
- Optional castor configurations available