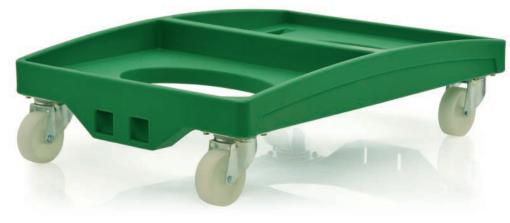

# R1208 - Stackable Double Euro Dolly

### DOLLY TO SUIT EURO LOGISTICS CRATES

Compatible with the Ultranest range of trays. Shown with optional R1165 detachable handle. Heavy duty with up to 250kg weight load.

Complete with 4 x 100mm swivel nylon castors. Hygienic, smooth surfaces that are easily cleaned. Castor location points for secure stacking.

#### **FEATURES**:

- Heavy duty design
- **Smooth surfaces**
- Euro size
- Easy to clean
- All swivel castors (100mm)
- **Stackable**

#### **EXTERNAL**:

800 (L)  $\times$  600 (W)  $\times$  230 max overall (H) 165 dolly stacking surface (H)

**Castor locations for** safe stacking of dollies