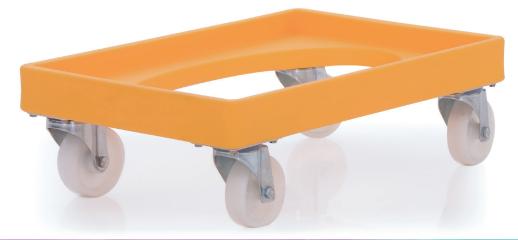

# R1174 - Hygienic Euro Dolly DOLLY TO SUIT EURO STACKING TRAYS

The R1174 dolly is manufactured in food-approved medium density polyethylene (MDPE) and is fitted with 100mm nylon swivel castors, making it easy to manoeuvre.

Capable of carrying a weight load of up to 250kg, the R1173 has a compact design with smooth surfaces that are hygienic and easily cleaned.

# FEATURES:

• Slimline design

Euro size

- Easy to clean Smooth surfaces
  - All swivel castors (100mm)
  - 250kg weight loading

#### **DIMENSIONS (mm)**:

EXTERNAL: 605 (L) x 400 (W) x 190 (H)