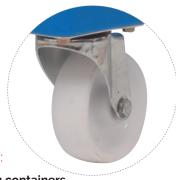

R1173 - Hygienic Euro Dolly

#### **DOLLY TO SUIT EURO STACKING TRAYS**

The R1173 dolly is manufactured in food-approved medium density polyethylene (MDPE) and is fitted with 100mm nylon swivel castors, making it easy to manoeuvre.

Capable of carrying a weight load of up to 250kg, the R1173 has a compact design with smooth surfaces that are hygienic and easily cleaned.

#### **FEATURES**:

- · Slimline design
- · Smooth surfaces
- Euro size
- Easy to clean
- All swivel castors (100mm)
- · 250kg weight loading

#### COLOUR OPTIONS:

#### **DIMENSIONS (mm):**

#### **EXTERNAL**:

650 (L) x 450 (W) x 190 (H)

### AFFROVE





WEIGHT LOAD: MATERIAL: 250kg MDPE

# • Easy to manoeuvre 100mm nylon castors

**SWIVEL CASTORS** 

#### **ANCILLARY PRODUCTS:**

• 600 x 400 Euro stacking containers