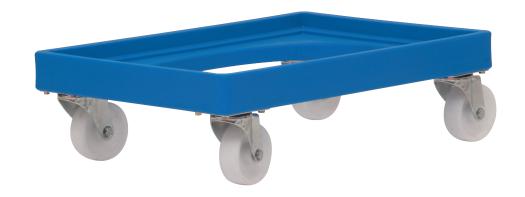

## R1173 - Hygienic Euro Dolly

#### **DOLLY TO SUIT EURO STACKING TRAYS**

The R1173 dolly is manufactured in food-approved medium density polyethylene (MDPE) and is fitted with 100mm nylon swivel castors, making it easy to manoeuvre.

Capable of carrying a weight load of up to 250kg, the R1173 has a compact design with smooth surfaces that are hygienic and easily cleaned.

#### **FEATURES**:

- · Slimline design
- · Smooth surfaces
- Euro size
- Easy to clean
- All swivel castors (100mm)
- · 250kg weight loading