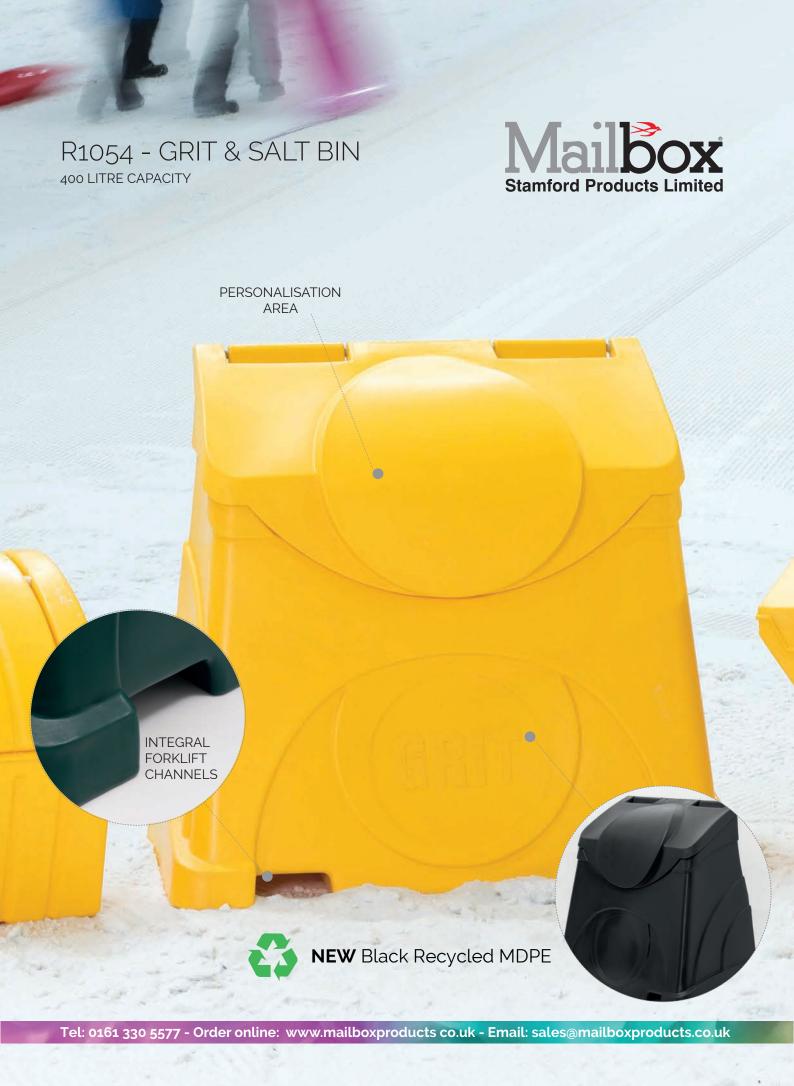

# R1054 - GRIT & SALT BIN

# 400 LITRE CAPACITY

The R1054 is our largest grit bin, made of tough Polyethylene with robust plastic hinges and is UV light stabilised to prevent fading. The double skin lid provides greater strength and protection.

It is ideal for storing grit or salt on both residential and commercial premises and has a wide opening for easy access. Rain channels keep contents dry and the angled lid ensures snow, rain and ice does not settle on top of the bin

# **FEATURES**:

- Integral forklift channels ·
- Sleek, modern design
- **Robust plastic hinges**
- Rain channels
- **UV light stabilised**
- Optional hasp & staple