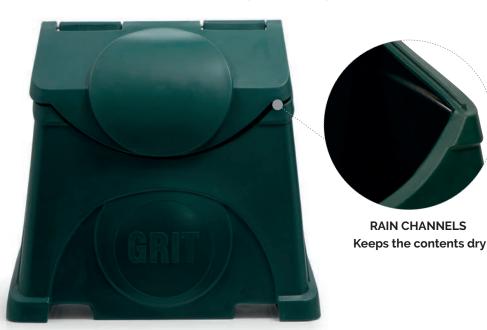

It is ideal for storing grit or salt on both residential and commercial premises and has a wide opening for easy access. Rain channels keep contents dry and the angled lid ensures snow, rain and ice does not settle on top of the bin