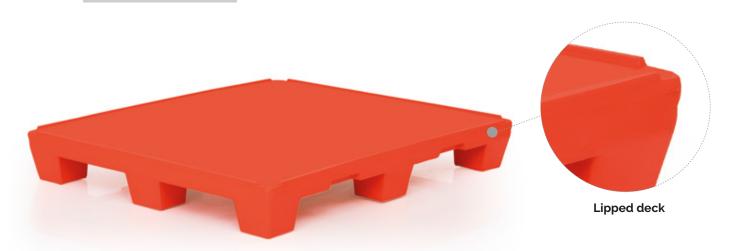

# R1000AL SMOOTH SURFACE HYGIENE PALLET (LIPPED)

COLOUR OPTIONS:

A Hygiene pallet with closed, smooth and easy to clean surfaces throughout. Made from virgin food grade MDPE material so ideal for the food industry, clean rooms and high care applications.

#### FEATURES:

- Smooth lipped deck
- Easy to clean

**DIMENSIONS (mm)**:

1200 (L) × 1000 (W) × 160 (H)

EXTERNAL:

- Industrial size
- 1000kg weight loading
- 4 way open sided
- Food approved •

## FooD ЭE

- MATERIAL: MDPE WEIGHT: 20Kgs **TEMPERATURE:** LOAD WEIGHT STATIC: LOAD WEIGHT DYNAMIC: LOAD WEIGHT RACKED: N/A

  - -30°C to 80°C
  - 1000Kgs
  - 1000Kgs

4 way entry - 4 open sided pallet