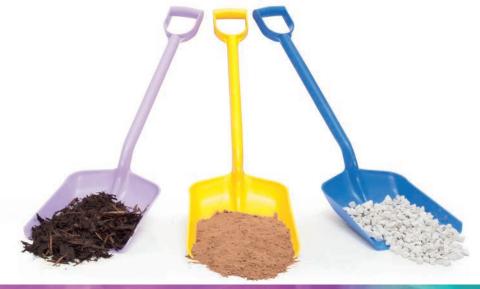

## **FEATURES**:

- Injection moulded from heavy duty polypropylene
- Solid one-piece construction for extra strength
- Lightweight, attractive and comfortable to use
- Will not rot, rust or splinter
- Made from food approved materials
- Smooth non-stick finish
- Generous sized self sharpening blade makes easy work of scooping up materials or produce
- Ideal for everything from clearing leaves and snow to heavier industrial use