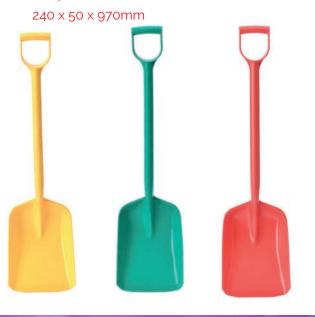

## SHOVELS & SCOOPS

M702 | M701 | M700

## DIMENSIONS (mm):

| CODE: | HANDLE:  | WEIGHT: | DIMENSIONS:       |
|-------|----------|---------|-------------------|
| M700  | Solid    | o.6 Kgs | 240 (W) x 550 (H) |
| M701  | D shaped | 1.0 Kgs | 240 (W) x 970 (H) |
| M702  | D shaped | 1.3 Kgs | 320(W) x 1020 (H) |
|       |          |         |                   |