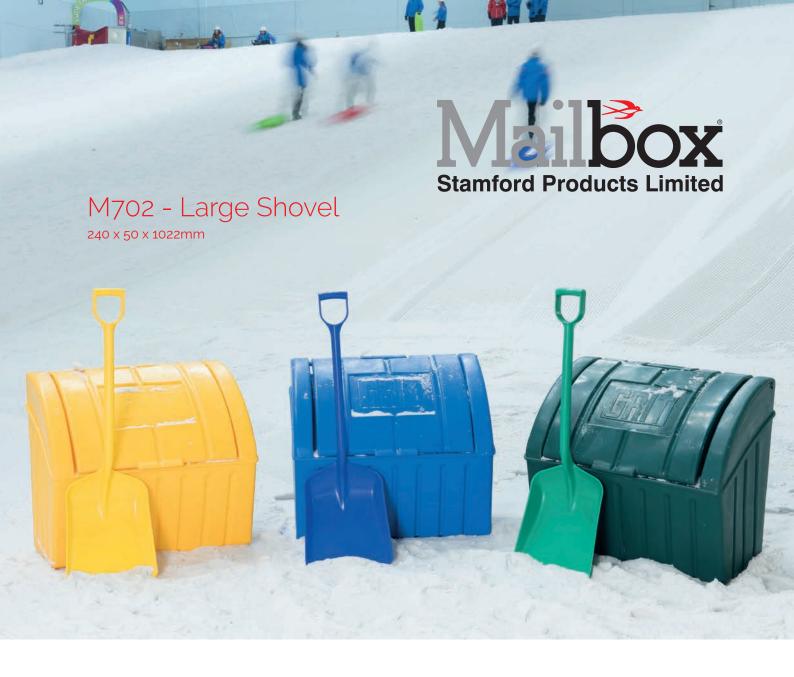

M701 - Medium Shovel



M700 - Hand Shovel

240 x 50 x 550mm



Tel: 0161 330 5577 - Order online: www.mailboxproducts co.uk - Email: sales@mailboxproducts.co.uk





Mailbox designs and manufactures one of the widest ranges of materials handling solutions in Europe, with over 40 years' experience across a wide range of market sectors.

Tel: 0161 330 5577 - Order online: www.mailboxproducts co.uk - Email: sales@mailboxproducts.co.uk

## SHOVELS & SCOOPS

M702 | M701 | M700

## **FEATURES**:

- Injection moulded from heavy duty polypropylene
- Solid one-piece construction for extra strength
- Lightweight, attractive and comfortable to use
- Will not rot, rust or splinter
- Made from food approved materials
- Smooth non-stick finish
- Generous sized self sharpening blade makes easy work of