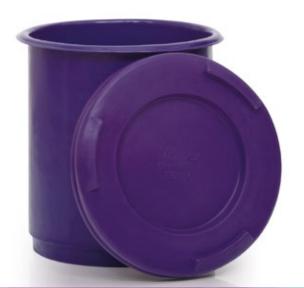

# E8830 - Lid

USE WITH X353 X354 X355 & X356

These strong MDPE lids provide extra protection for sensitive contents and keep out dust and moisture.

#### **FEATURES**:

- Drop on lid
- Easy to clean
- **Stackable**
- Food approved

Alternative colours available subject to minimum order quantities

### **EXTERNAL**:

430 (D) x 15 (H)

TEMPERATURE:

MATERIAL:

**MDPE** 0.6 Kg

WEIGHT:

-30°C to +80°C