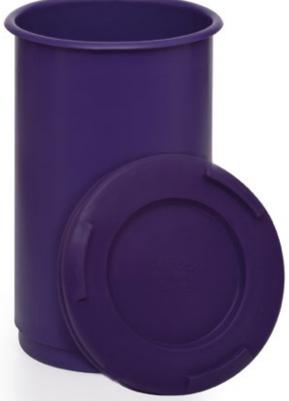

# E8830 - Lid

USE WITH X353 X354 X355 & X356

These strong MDPE lids provide extra protection for sensitive contents and keep out dust and moisture.

## **ANCILLARY PRODUCTS:**

- X353 X354, X355 & X356
- R1255 nesting bin dolly