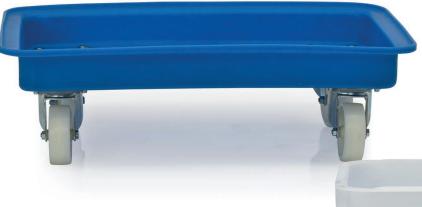

### DOLLY TO SUIT M104/M118 TRAYS

The E1104 dolly is manufactured from food-approved medium density polyethylene (MDPE) and is fitted with 100mm nylon swivel castors, making it easy to manoeuvre.

Capable of carrying a weight load of up to 250kg, the E1104 has smooth surfaces that are hygienic and easily cleaned.

#### **EXTERNAL**:

650 (L) x 395 (W) x 210 max overall (H) Dolly platform height 140mm