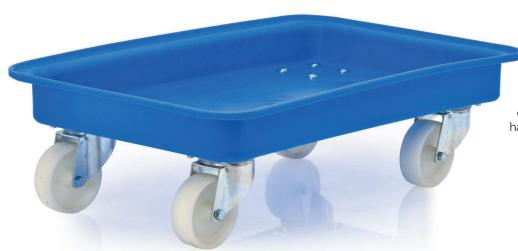

# E1104 - Dolly (Various Colours)

### DOLLY TO SUIT M104/M118 TRAYS

The E1104 dolly is manufactured from food-approved medium density polyethylene (MDPE) and is fitted with 100mm nylon swivel castors, making it easy to manoeuvre.

Capable of carrying a weight load of up to 250kg, the E1104 has smooth surfaces that are hygienic and easily cleaned.

#### **FEATURES**:

Industry standard size

COLOUR OPTIONS:

- Smooth surfaces
- · Easy to clean
- All swivel castors (100mm) •
- Solid base
- Choice of colours

#### **SWIVEL CASTORS**

- Easy to manoeuvre
   100mm nylon castors
- Optional castor configurations available

WEIGHT: 4.6 kg
WEIGHT LOAD: 250 kg

MATERIAL: MDPE

#### **EXTERNAL**:

650 (L) x 395 (W) x 210 max overall (H) Dolly platform height 140mm