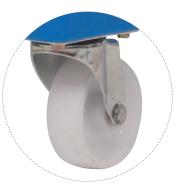

#### **SWIVEL CASTORS**

- Easy to manoeuvre
   100mm nylon castors
- Optional castor configurations available

WEIGHT: 4.6 kg
WEIGHT LOAD: 250 kg

MATERIAL: MDPE