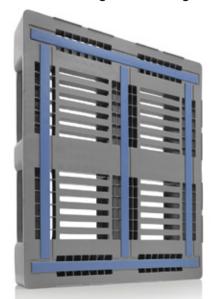

## C3BL Heavy Duty 4 Way Entry - 4 Boxed 1200 x 1000 x 160mm Industral pallet

These premium load carriers are ideally suited to use with heavy-duty loads. They provide excellent protection from contamination, so are perfect for the pharmaceutical industry or similar.

underside with anti-slip surface.

- Suitable for high racking
- .
- Static Load: 7500 Kg
- Racking Load: 1400 Kg