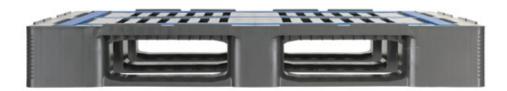

## C3BL Heavy Duty 4 Way Entry - 4 Boxed 1200 x 1000 x 160mm Industral pallet

These premium load carriers are ideally suited to use with heavy-duty loads. They provide excellent protection from contamination, so are perfect for the pharmaceutical industry or similar.

underside with anti-slip surface.

- Suitable for high racking
- .
- Static Load: 7500 Kg
- Racking Load: 1400 Kg