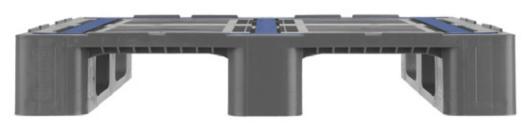

## C3BL Heavy Duty 4 Way Entry - 4 Boxed 1200 x 1000 x 160mm Industral pallet

These premium load carriers are ideally suited to use with heavy-duty loads. They provide excellent protection from contamination, so are perfect for the pharmaceutical industry or similar.

underside with anti-slip surface.

- Suitable for high racking
- .
- Static Load: 7500 Kg
- Racking Load: 1400 Kg