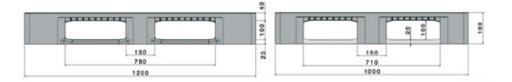

## **DIMENSIONS (mm)**:

**EXTERNAL**: 1200 (L) × 1000 (W) × 160 (H)

- Dynamic Load Capacity: 1500 Kg

MATERIAL: HDPE

23.5 Kgs

WEIGHT

COLOUR:

EXPLOSION OF COLOUR Over 1000 products available