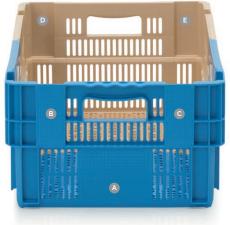

#### PERSONALISATION AREA:

Optional die-stamping, embossing and label area

**SHORT WALL** 

**LONG WALL** 

PERFORATED BASE

Short wall A - Ext stippled label area: 130mm (L) x 95mm (H)

Short wall B,C,D, & E - Ext stippled label area: 40mm (L) x 110mm (H)

Long wall F & G - Ext stamp area: 120mm (L) x 40mm (H)