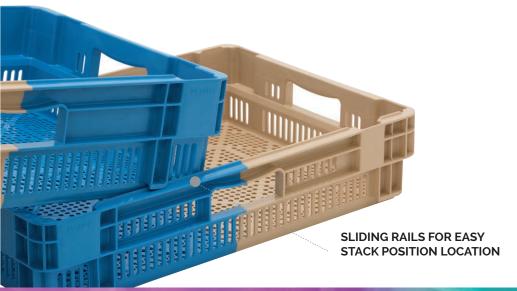

#### 600mm x 400mm FOOTPRINT EURO CONTAINERS

Minimal tapering from rim to base, so layers of product can be uniform. Clever sliding rails ensure that the container locates perfectly every time, even above head height, reducing product damages and back injuries from over reaching. We are able to supply in alternative colour options or materials for production runs of 500 units.

# STACKED POSITION OPTIONAL B6400 GRILL SEPARATOR