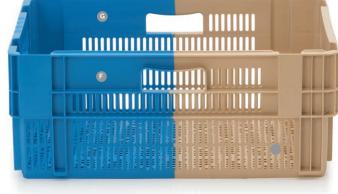

#### PERFORATED SIDES & BASE WITH HAND-HOLES

Moulded in blue & beige the two tone colour is a visual aid to assist with locating either a stacking or nesting position. Each container has a nesting capability of 50% saving on valuable space against an equivalent stacking container.

#### 600mm x 400mm FOOTPRINT EURO CONTAINERS

Minimal tapering from rim to base, so layers of product can be uniform. Clever sliding rails ensure that the container locates perfectly every time, even above head height, reducing product damages and back injuries from over reaching. We are able to supply in alternative colour options or materials for production runs of 500 units.