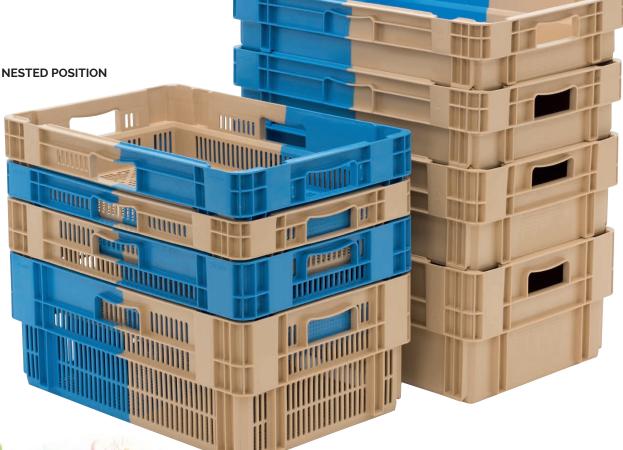

#### PERFORATED SIDES & BASE WITH HAND-HOLES

Moulded in blue & beige the two tone colour is a visual aid to assist with locating either a stacking or nesting position. Each container has a nesting capability of 50% saving on valuable space against an equivalent stacking container.

Designed to inter-work with all Euro stacking containers. They are moulded in HDPE material as standard which is ideal for meat, poultry and fish processors and many other processes.