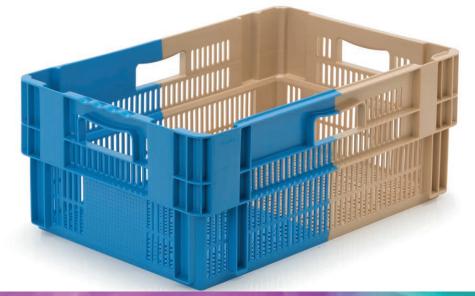

## B6424B Bi-Colour 180° Stack Nest Containers

#### PERFORATED SIDES & BASE WITH HAND-HOLES

Moulded in blue & beige the two tone colour is a visual aid to assist with locating either a stacking or nesting position. Each container has a nesting capability of 50% saving on valuable space against an equivalent stacking container.

Designed to inter-work with all Euro stacking containers. They are moulded in HDPE material as standard which is ideal for meat, poultry and fish processors and many other processes.