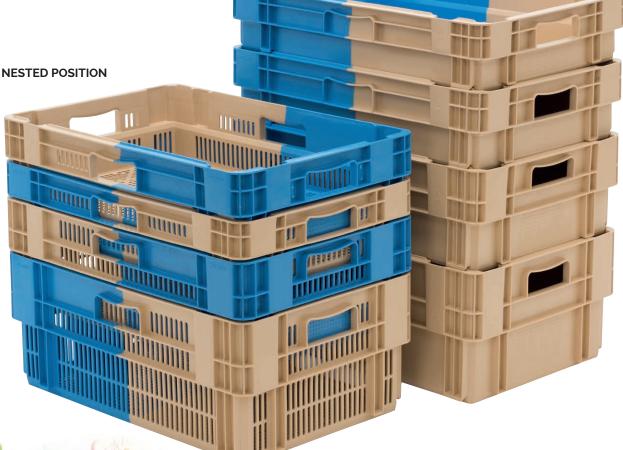

# SOLID SIDES & BASE WITH HAND-HOLES

Moulded in blue & beige the two tone colour is a visual aid to assist with locating either a stacking or nesting position. Each container has a nesting capability of 50% saving on valuable space against an equivalent stacking container.

# STACKED POSITION OPTIONAL B6400 GRILL SEPARATOR