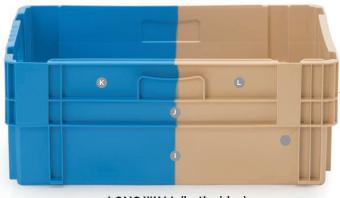

#### LONG WALL (both sides)

Long wall I - Ext print / stamp area: 400mm (L) x 100mm (H)

Long wall J - Ext stamp area: 360mm (L) x 40mm (H)

SOLID BASE

Long wall K & L - Ext stamp area:

120mm (L) x 40mm (H)