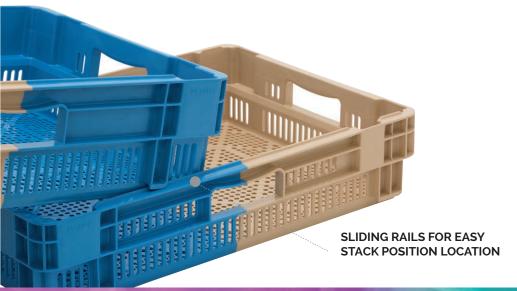

# SOLID SIDES & BASE WITH HAND-HOLES

Moulded in blue & beige the two tone colour is a visual aid to assist with locating either a stacking or nesting position. Each container has a nesting capability of 50% saving on valuable space against an equivalent stacking container.

# 600mm x 400mm FOOTPRINT EURO CONTAINERS

Minimal tapering from rim to base, so layers of product can be uniform. Clever sliding rails ensure that the container locates perfectly every time, even above head height, reducing product damages and back injuries from over reaching. We are able to supply in alternative colour options or materials for production runs of 500 units.