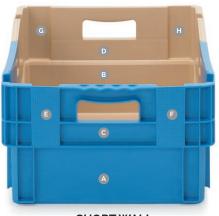

#### SHORT WALL

Short wall A - Ext print / stamp area: 130mm (L) x 95mm (H)

Short wall B - Ext stippled label area: 130mm (L) x 95mm (H)

#### Short wall C & D - Ext stamp area: 170mm (L) x 40mm (H)

Short wall E, F, G & H - Ext stippled label area: 40mm (L) x 110mm (H)

#### LONG WALL (both sides)

Long wall I - Ext print / stamp area: 400mm (L) x 100mm (H)

Long wall J - Ext stamp area: 360mm (L) x 40mm (H)

SOLID BASE

Long wall K & L - Ext stamp area:

120mm (L) x 40mm (H)