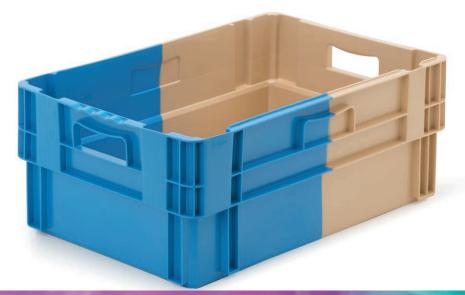

# B6424A Bi-Colour 180° Stack Nest Containers

# SOLID SIDES & BASE WITH HAND-HOLES

Moulded in blue & beige the two tone colour is a visual aid to assist with locating either a stacking or nesting position. Each container has a nesting capability of 50% saving on valuable space against an equivalent stacking container.

Designed to inter-work with all Euro stacking containers. They are moulded in HDPE material as standard which is ideal for meat, poultry and fish processors and many other processes.

#### COLOUR:

Blue/Beige two tone as standard. Alternative colour options for MOQ 500 units.