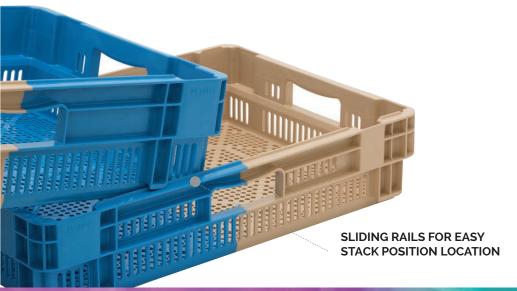

#### SOLID SIDES & BASE WITH HAND-HOLES

Moulded in blue & beige the two tone colour is a visual aid to assist with locating either a stacking or nesting position. Each container has a nesting capability of 50% saving on valuable space against an equivalent stacking container.

#### 600mm x 400mm FOOTPRINT EURO CONTAINERS

Minimal tapering from rim to base, so layers of product can be uniform. Clever sliding rails ensure that the container locates perfectly every time, even above head height, reducing product damages and back injuries from over reaching. We are able to supply in alternative colour options or materials for production runs of 500 units.