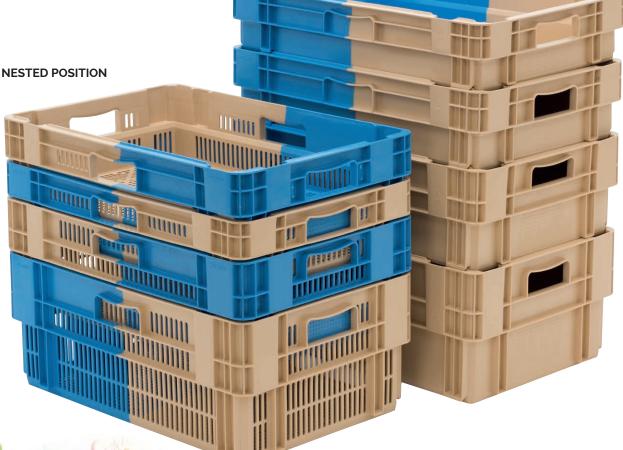

#### SOLID SIDES & BASE WITH HAND-HOLES

Moulded in blue & beige the two tone colour is a visual aid to assist with locating either a stacking or nesting position. Each container has a nesting capability of 50% saving on valuable space against an equivalent stacking container.

# STACKED POSITION OPTIONAL B6400 GRILL SEPARATOR