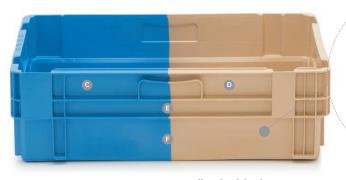

#### **SHORT WALL**

Short wall A - Ext printing / stamp area: 130mm (L) x 70mm (H)

Short wall B - Ext stippled label area: 130mm (L) x 70mm (H)

Long wall C - Ext stamp area: 120mm (L) x 30mm (H)

Long wall D - Ext stamp area: 120mm (L) x 30mm (H)

Long wall E - Ext stamp area:

380mm (L) x 25mm (H)

Long wall F - Ext printing / stamp area: 400mm (L) x 70mm (H)