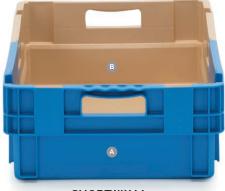

#### SOLID SIDES & BASE WITH HAND-HOLES

Moulded in blue & beige the two tone colour is a visual aid to assist with locating either a stacking or nesting position. Each container has a nesting capability of 50% saving on valuable space against an equivalent stacking container.

# STACKED POSITION OPTIONAL B6400 GRILL SEPARATOR