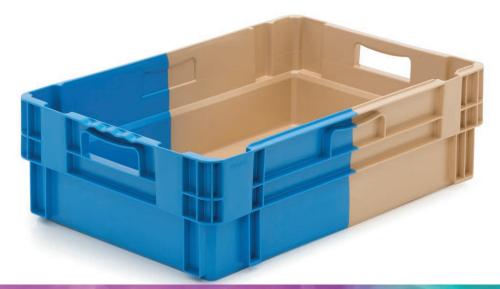

## B6419A Bi-Colour 180° Stack Nest Containers

#### SOLID SIDES & BASE WITH HAND-HOLES

Moulded in blue & beige the two tone colour is a visual aid to assist with locating either a stacking or nesting position. Each container has a nesting capability of 50% saving on valuable space against an equivalent stacking container.

#### **FEATURES**:

- **Euro sizes**
- 180° Stack Nest
- Two tone for visual aid
- **Interwork with Euro Stacking Containers**
- 50% nesting saving space
- **Durable material**

CAPACITY: 34 Litres

MATERIAL: **HDPE** 