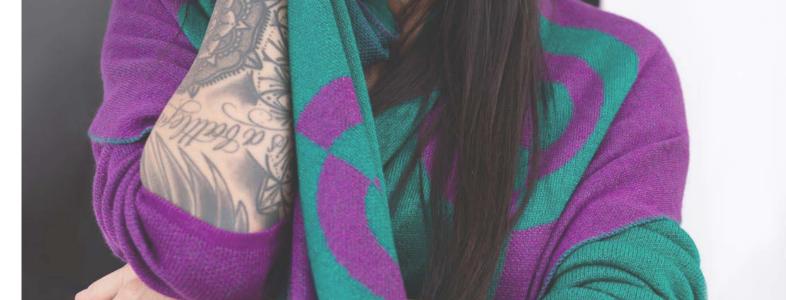

"A flash looks for a place to manifest itself," Tina shares exclusively with THE GUESTLIST. "That is why my second graphic element is reminiscent of a target in archery: circles with a centre. They allow me to play with them in a cool way on dresses, on pockets of my maxi coats and even on oversized scarves and beanies."

#### PIA CASHMERE CARDIGAN "TARGET" | MAXI | GREEN & PURPLE

LONG SLEEVE CARDIGAN WITH A BELT, AND POCKETS IN CONTRASTING COLOR WITH THE STATEMENT TARGET

220 611 905 483

GREEN AND PURPLE

SIZE: XS - XXL

€1,995.00 EUR