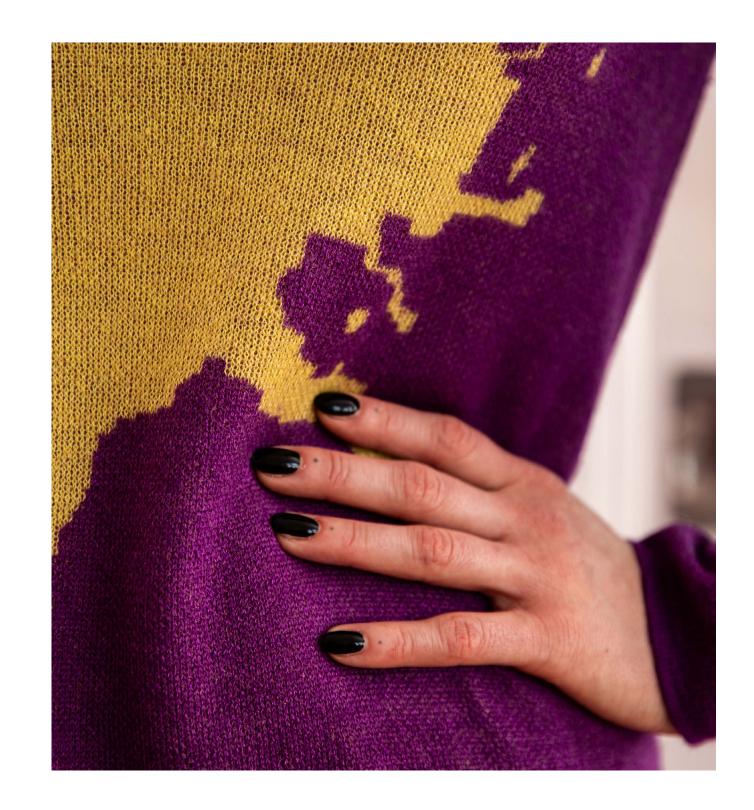

Last but not least, she of course drew on her signature graphic element the Splash. Depicted in fresh, new color combinations; this time on maxi dresses and knee-length dresses.

The whole collection celebrates a wonderful material: Everything is made out of 70% cashmere and 30% silk, making it warm but light and super soft and easy to wear, even for sensitive skin.

## DRESS NENA "SPLASH" | MAXI | PURPLE & YELLOW

A-LINE WINTER MAXI DRESS WITH TINA'S SPLASH LOGO. THE JOY TO PLAY WITH COLORS! 220 601 905 482

SIZE: XS - XXL

€1,249.50 EUR