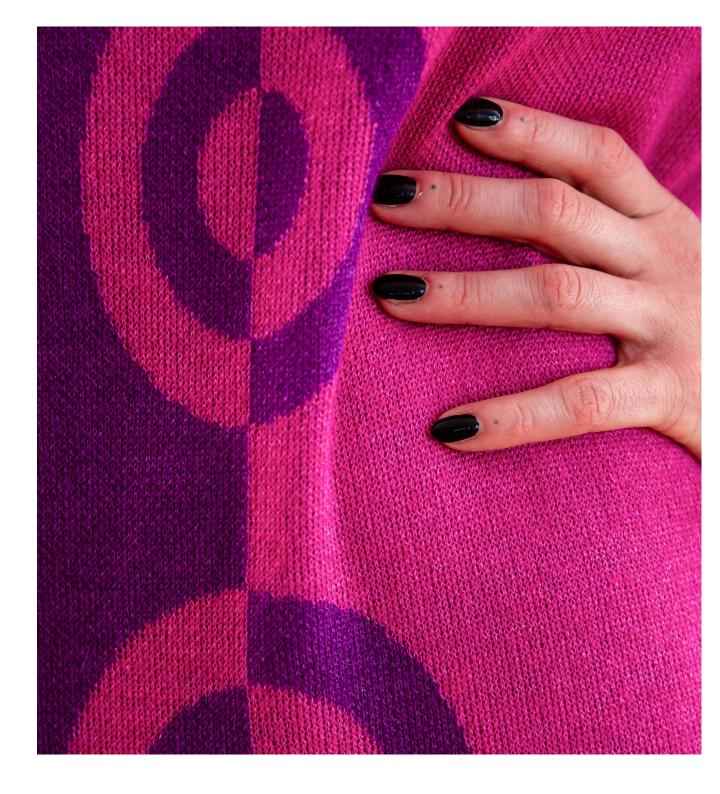

"A flash looks for a place to manifest itself," Tina shares exclusively with THE GUESTLIST. "That is why my second graphic element is reminiscent of a target in archery: circles with a centre. They allow me to play with them in a cool way on dresses, on pockets of my maxi coats and even on oversized scarves and beanies."

# DRESS NENA "TARGET" | MAXI | PURPLE & PINK

A-LINE MAXI DRESS. EASY, LIGHT, AND THE PERFECT BOLD ADDITION TO A WINTER WARDROBE 220 608 905 484

COLOURS: PURPLE AND PINK

SIZE: XS - XXL

€1,249.00 EUR