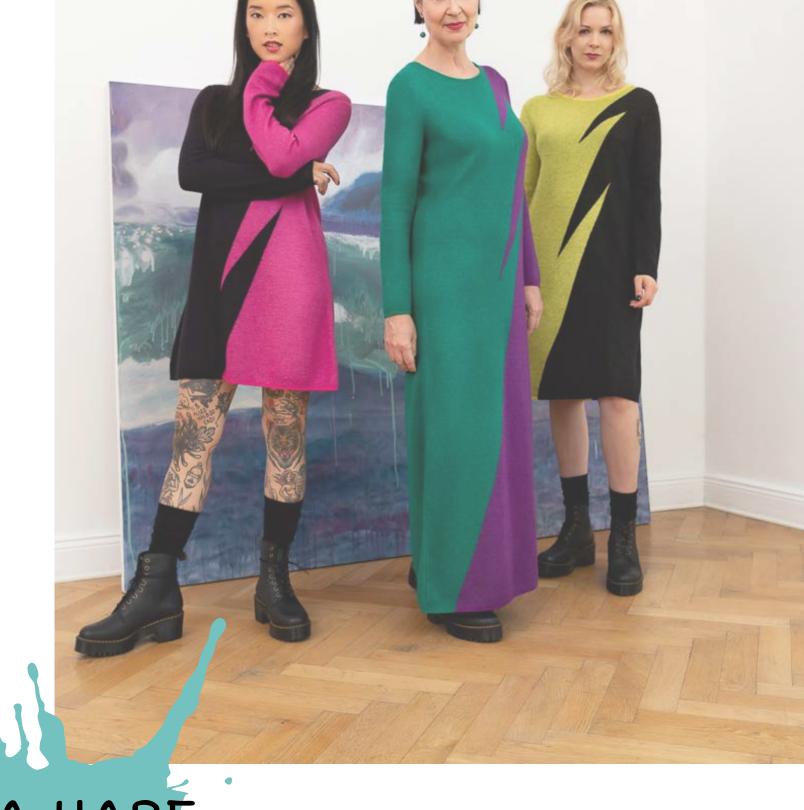

Following this, in February, she designed her newest collection with that distinctive flash vividly in her mind - and decided to use it as her main graphic element. To compliment the potency of this feature and create a very strong collection, the colors of precious stones such as emerald green and amethyst purple stood out for her. Alongside these, sky blue was among her chosen pallet, with vibrant pink, a strong yellow for the flash of light itself and black for the sky at night.

Last but not least, she of course drew on her signature graphic element the Splash. Depicted in fresh, new color combinations; this time on maxi dresses and knee-length dresses.

The whole collection celebrates a wonderful material: Everything is made out of 70% cashmere and 30% silk, making it warm but light and super soft and easy to wear, even for sensitive skin.