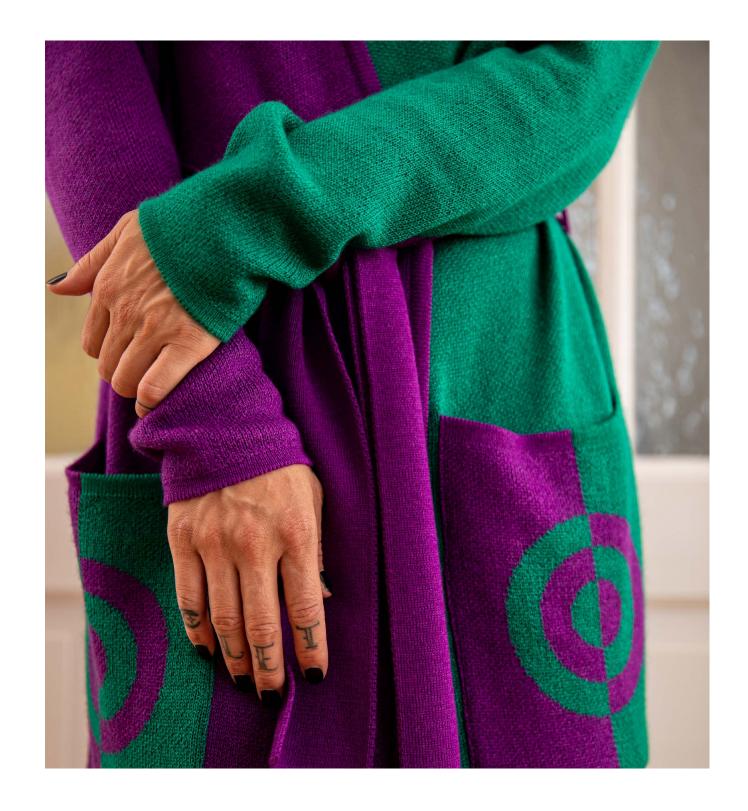

Following this, in February, she designed her newest collection with that distinctive flash vividly in her mind - and decided to use it as her main graphic element. To compliment the potency of this feature and create a very strong collection, the colors of precious stones such as emerald green and amethyst purple stood out for her. Alongside these, sky blue was among her chosen pallet, with vibrant pink, a strong yellow for the flash of light itself and black for the sky at night.

"A flash looks for a place to manifest itself," Tina shares exclusively with THE GUESTLIST. "That is why my second graphic element is reminiscent of a target in archery: circles with a centre. They allow me to play with them in a cool way on dresses, on pockets of my maxi coats and even on oversized scarves and beanies."

#### PIA CASHMERE CARDIGAN "TARGET" | MAXI | GREEN & PURPLE

LONG SLEEVE CARDIGAN WITH A BELT, AND POCKETS IN CONTRASTING COLOR WITH THE STATEMENT TARGET

220 611 905 483

GREEN AND PURPLE

SIZE: XS - XXL

€1,995.00 EUR