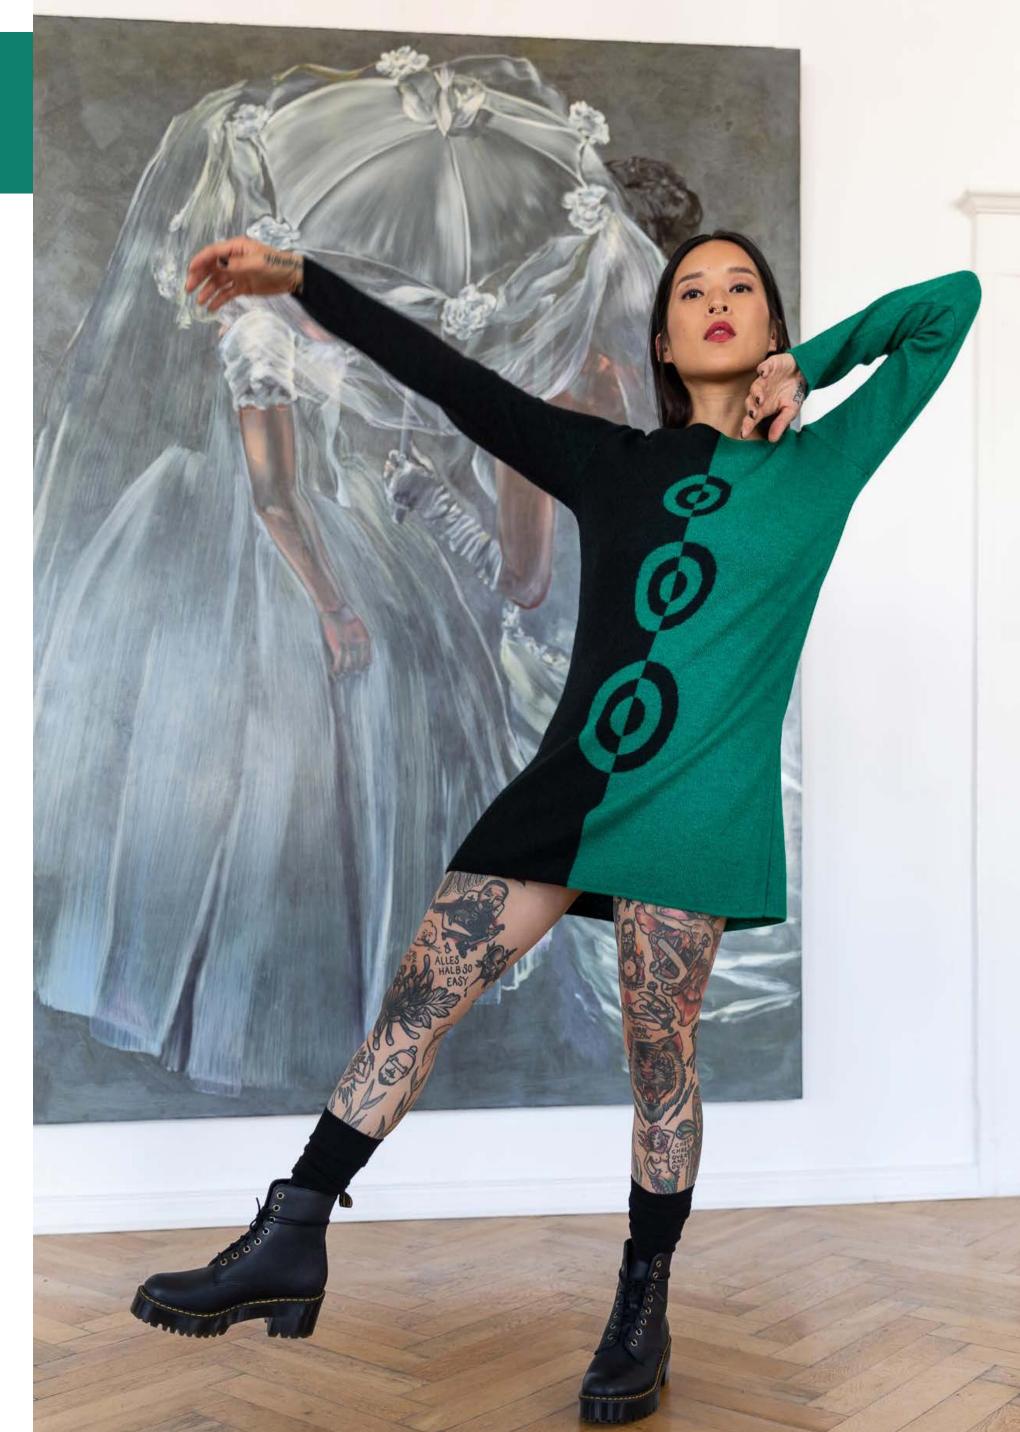

# DRESS NENA "TARGET" | MINI | EMERALD GREEN & BLACK

A-LINE MINI DRESS. EASY, LIGHT, AND THE PERFECT BOLD ADDITION TO A WINTER WARDROBE.

220 610 905 017

COLOURS: EMERALD GREEN AND BLACK

SIZE: XS - XXL

€700.00 EUR