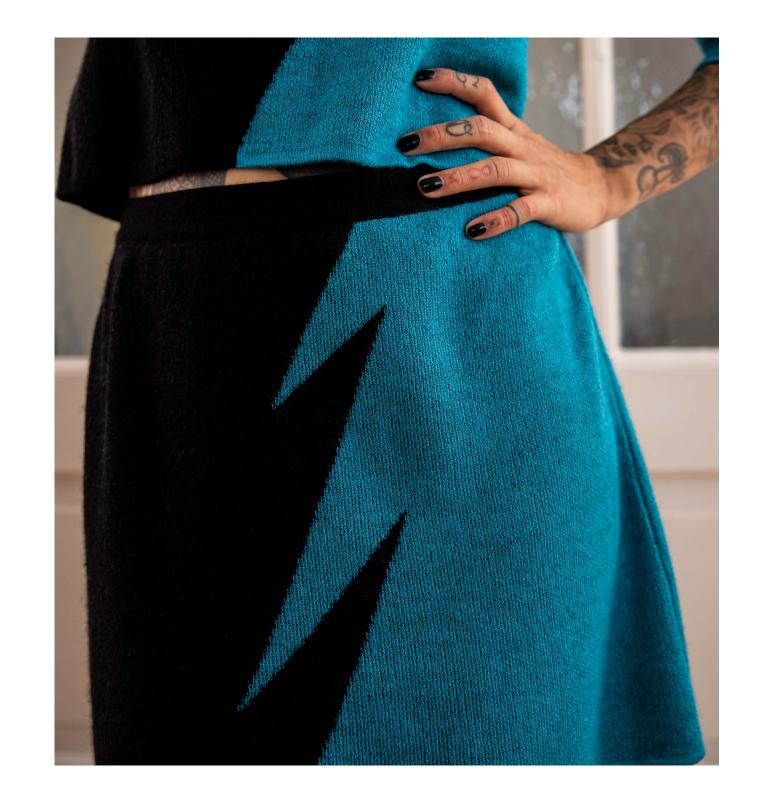

## HERA SWEATER "FLASH" | BLUE & BLACK

STRAIGHT CUT, FLATTERING SWEATER WITH A BOLD, STRIKING FLASH RIGHT ACROSS 220 609 905 018

BLACK AND BLUE

SIZE: XS - XXL

€549.00 EUR

RETAIL, TAX INCLUDED

## LISA SKIRT "FLASH" | MINI | BLUE & BLACK

A-LINE, MINI SKIRT WITH AN ELASTIC WAIST 220 607 905 018

BLACK AND BLUE

SIZE: XS - XXL

€395.00 EUR