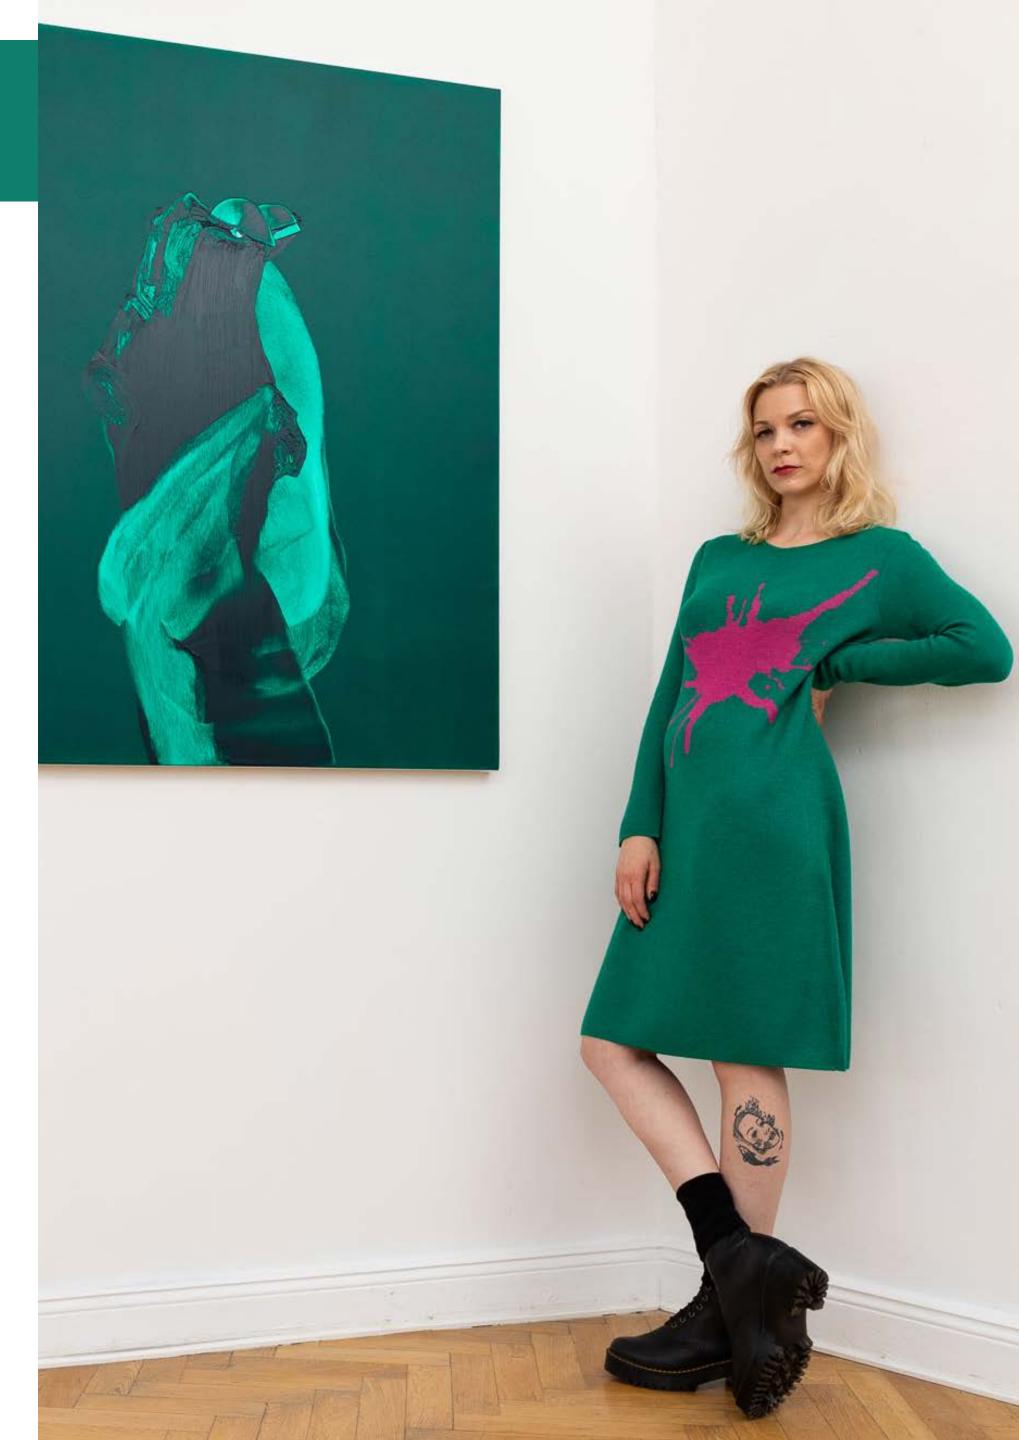

Last but not least, she of course drew on her signature graphic element the Splash. Depicted in fresh, new color combinations; this time on maxi dresses and knee-length dresses.

The whole collection celebrates a wonderful material: Everything is made out of 70% cashmere and 30% silk, making it warm but light and super soft and easy to wear, even for sensitive skin.

# DRESS NENA "SPLASH" | KNEE LENGTH | GREEN & PINK

EASY CUT WITH LONG SLEEVES, THE PERFECT WINTER POP OF COLOR! 220 604 905 670

SIZE: XS - XXL

€999.00 EUR