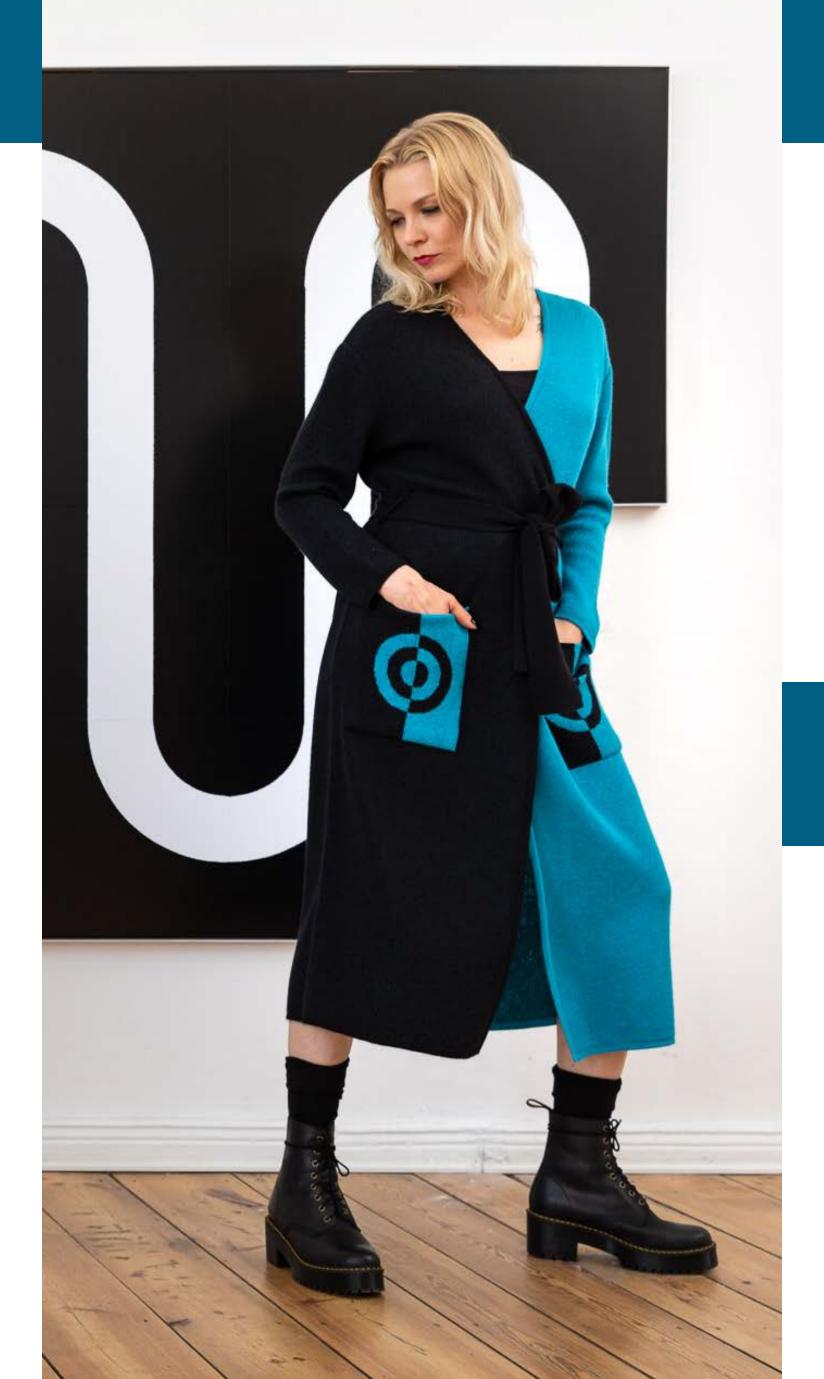

#### PIA CASHMERE CARDIGAN "TARGET" | MAXI | BLUE & BLACK

LONG SLEEVE CARDIGAN WITH A BELT, AND POCKETS IN CONTRASTING COLOR WITH THE STATEMENT TARGET

220 611 905 018

BLACK AND BLUE

SIZE: XS - XXL

€1,995.00 EUR

"A flash looks for a place to manifest itself," Tina shares exclusively with THE GUESTLIST. "That is why my second graphic element is reminiscent of a target in archery: circles with a centre. They allow me to play with them in a cool way on dresses, on pockets of my maxi coats and even on oversized scarves and beanies."