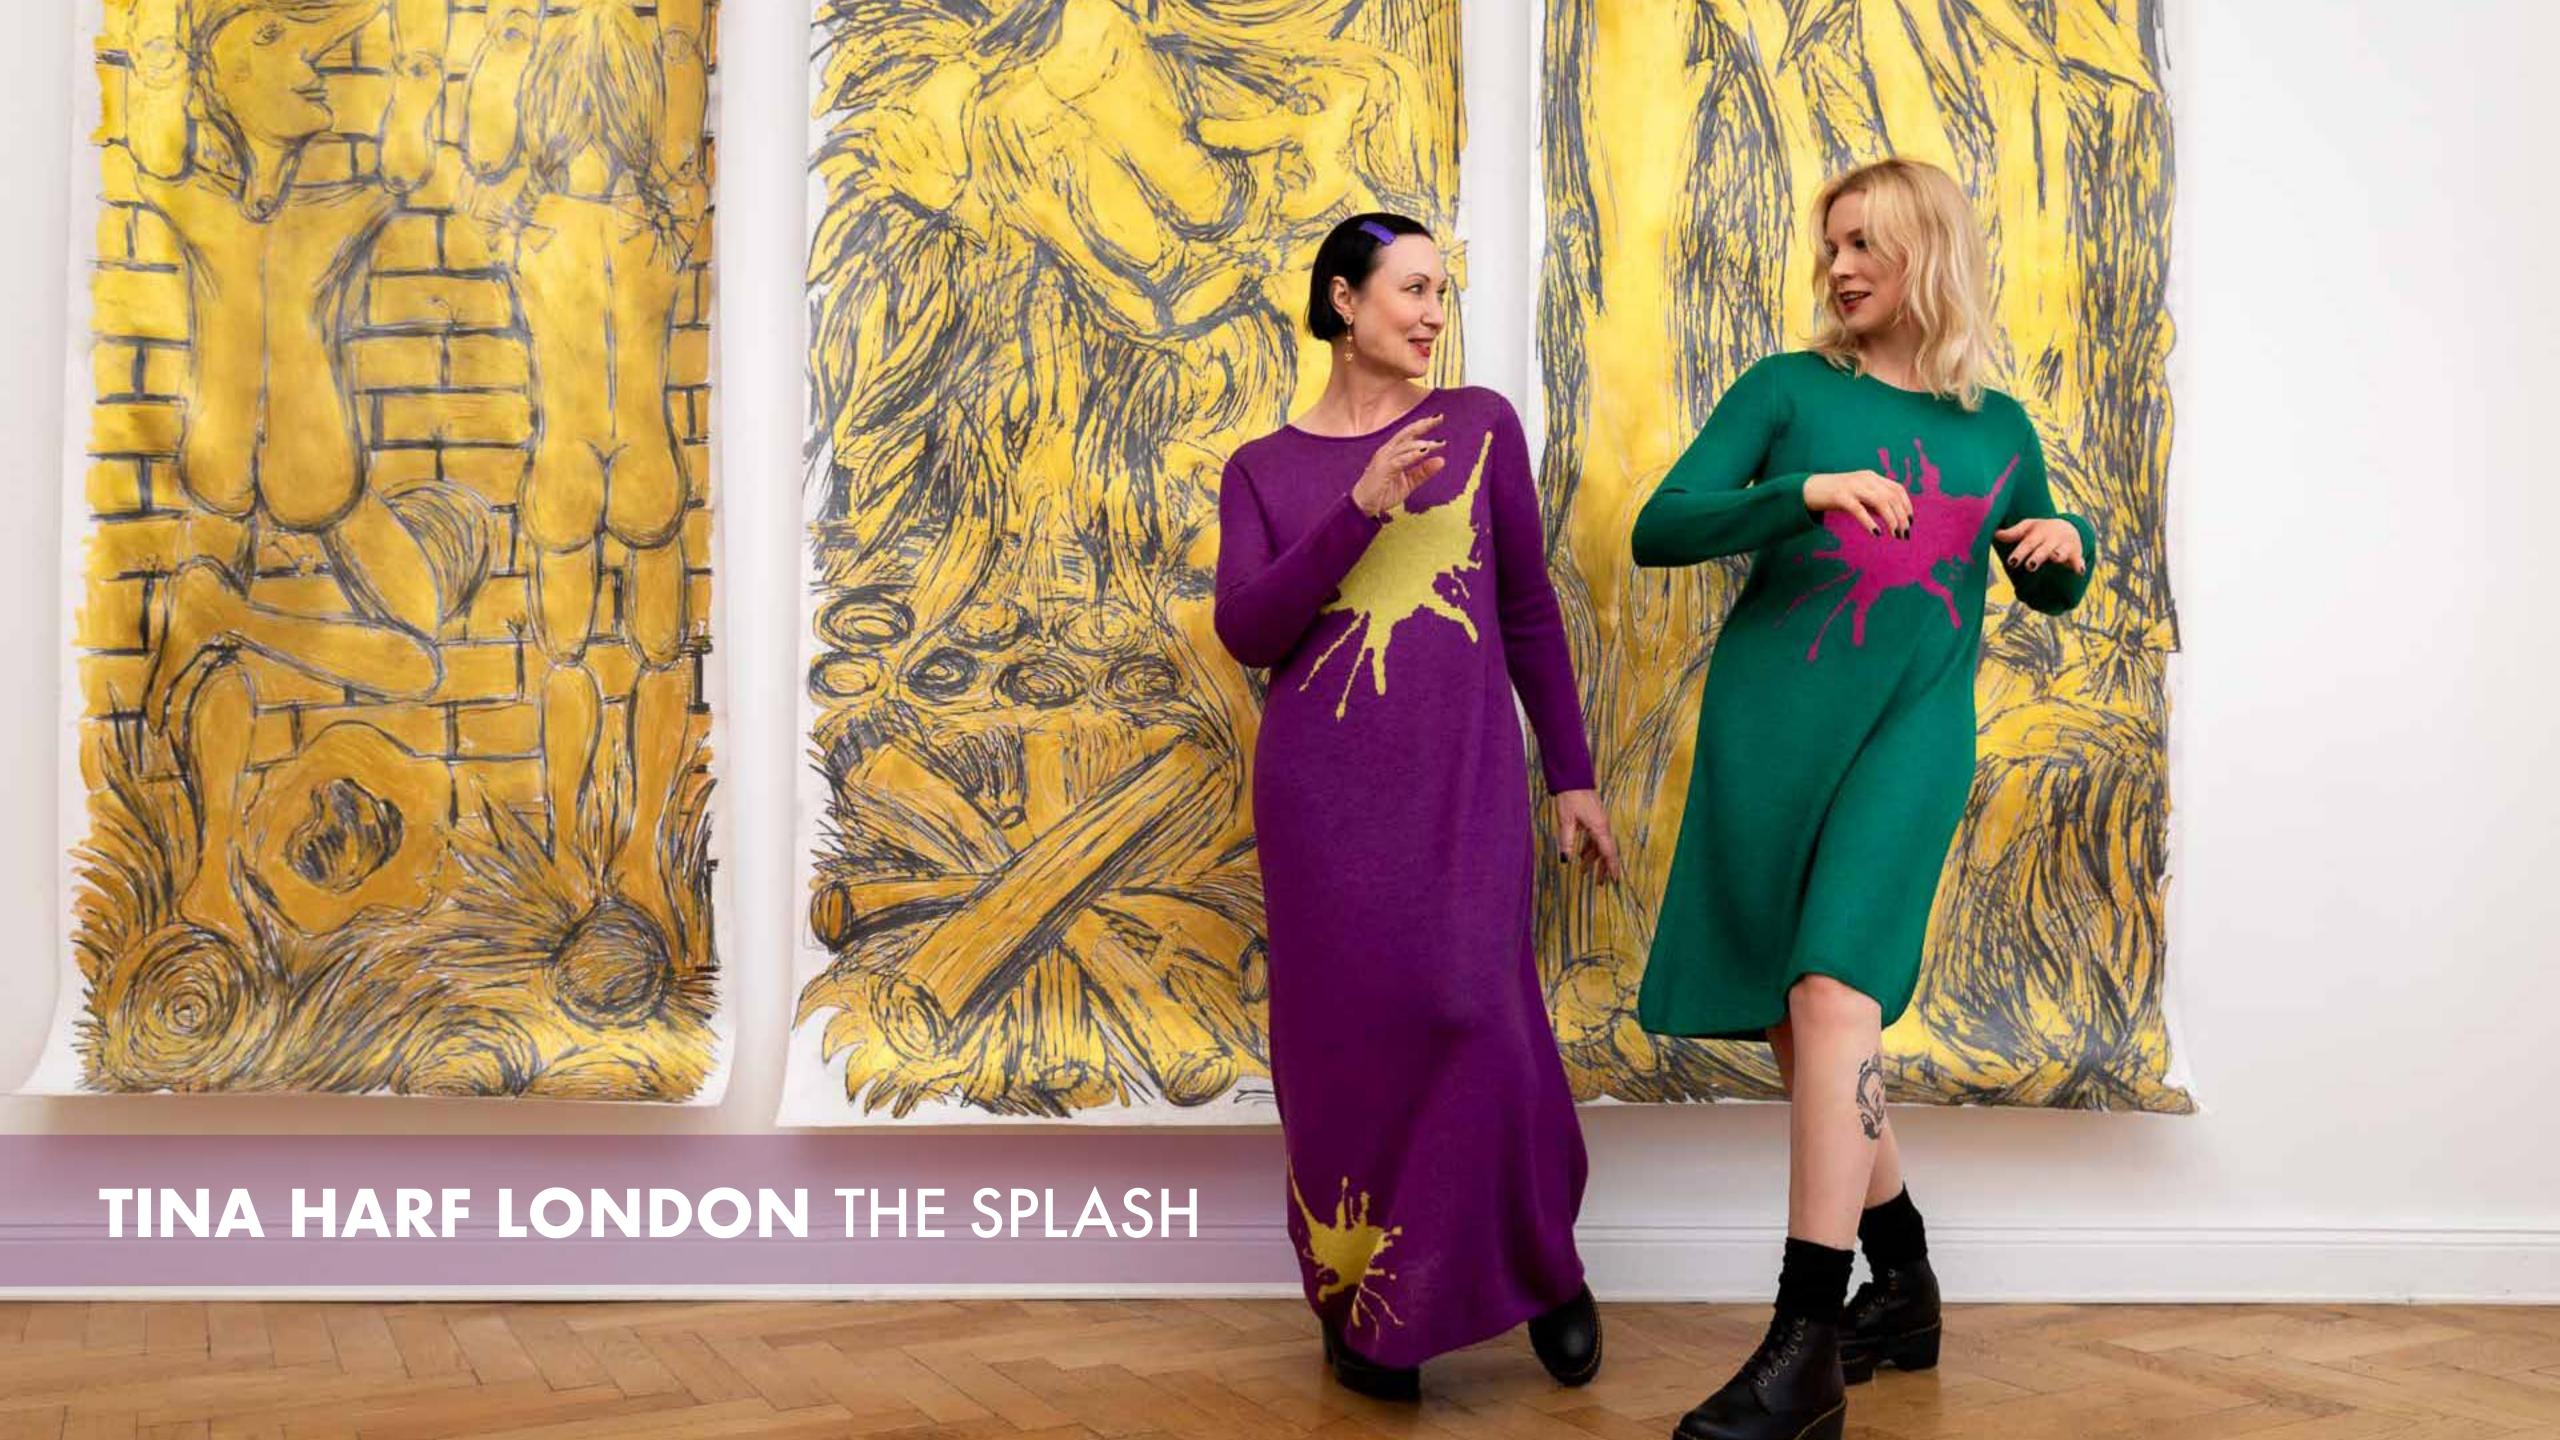

Last but not least, she of course drew on her signature graphic element the Splash. Depicted in fresh, new color combinations; this time on maxi dresses and knee-length dresses.

The whole collection celebrates a wonderful material: Everything is made out of 70% cashmere and 30% silk, making it warm but light and super soft and easy to wear, even for sensitive skin.

## DRESS NENA "SPLASH" | MAXI | PURPLE & YELLOW

A-LINE WINTER MAXI DRESS WITH TINA'S SPLASH LOGO. THE JOY TO PLAY WITH COLORS! 220 601 905 482

SIZE: XS - XXL

€1,249.50 EUR

# DRESS NENA "SPLASH" | KNEE LENGTH | GREEN & PINK

EASY CUT WITH LONG SLEEVES, THE PERFECT WINTER POP OF COLOR! 220 604 905 670

SIZE: XS - XXL

€999.00 EUR