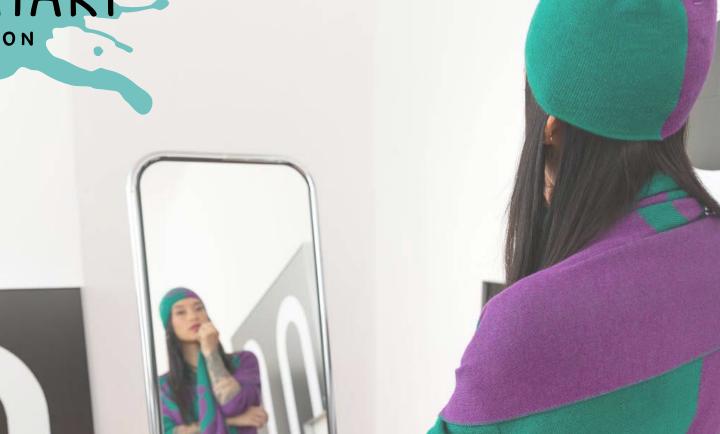

Following this, in February, she designed her newest collection with that distinctive flash vividly in her mind - and decided to use it as her main graphic element. To compliment the potency of this feature and create a very strong collection, the colors of precious stones such as emerald green and amethyst purple stood out for her. Alongside these, sky blue was among her chosen pallet, with vibrant pink, a strong yellow for the flash of light itself and black for the sky at night.

"A flash looks for a place to manifest itself," Tina shares exclusively with THE GUESTLIST. "That is why my second graphic element is reminiscent of a target in archery: circles with a centre. They allow me to play with them in a cool way on dresses, on pockets of my maxi coats and even on oversized scarves and beanies."

#### BEANIE "TARGET" | BLUE & BLACK

STAY WARM AND STAND OUT WITH THIS CONTRASTING TARGET DESIGN IN A BOLD COMBINATION OF COLORS.

220 612 905 018

BLACK AND BLUE

€249.00 EUR

#### BEANIE "TARGET" | EMERALD GREEN & PURPLE

STAY WARM AND STAND OUT WITH THIS CONTRASTING TARGET DESIGN IN A BOLD COMBINATION OF COLORS
220 612 905 483

GREEN AND PURPLE

€249.00 EUR