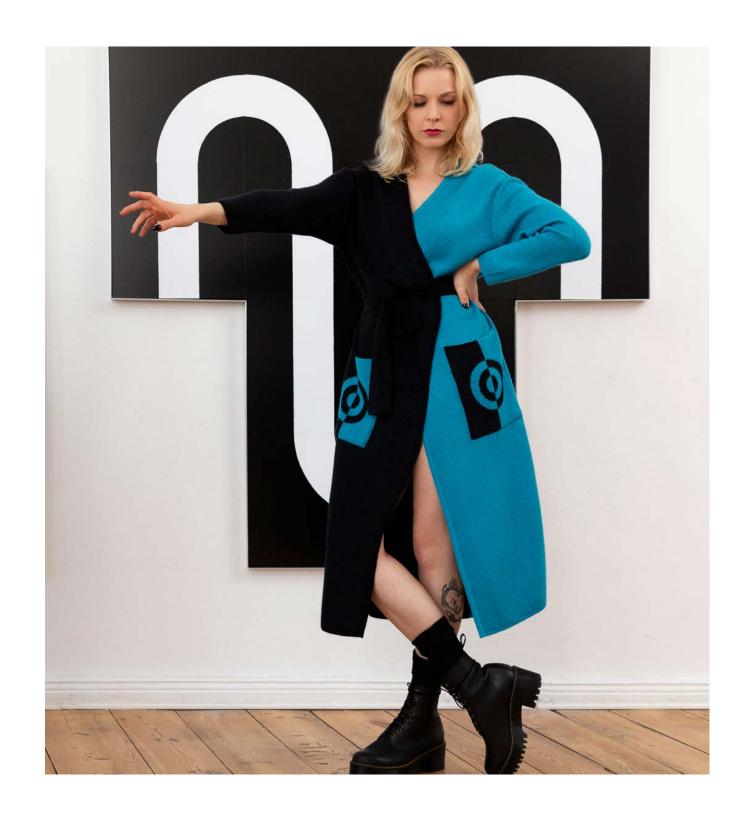

#### PIA CASHMERE CARDIGAN "TARGET" | MAXI | BLUE & BLACK

LONG SLEEVE CARDIGAN WITH A BELT, AND POCKETS IN CONTRASTING COLOR WITH THE STATEMENT TARGET

220 611 905 018

BLACK AND BLUE

SIZE: XS - XXL

€1,995.00 EUR

## HERA SWEATER "FLASH" | BLUE & BLACK

STRAIGHT CUT, FLATTERING SWEATER WITH A BOLD, STRIKING FLASH RIGHT ACROSS 220 609 905 018

BLACK AND BLUE

SIZE: XS - XXL

€549.00 EUR

RETAIL, TAX INCLUDED