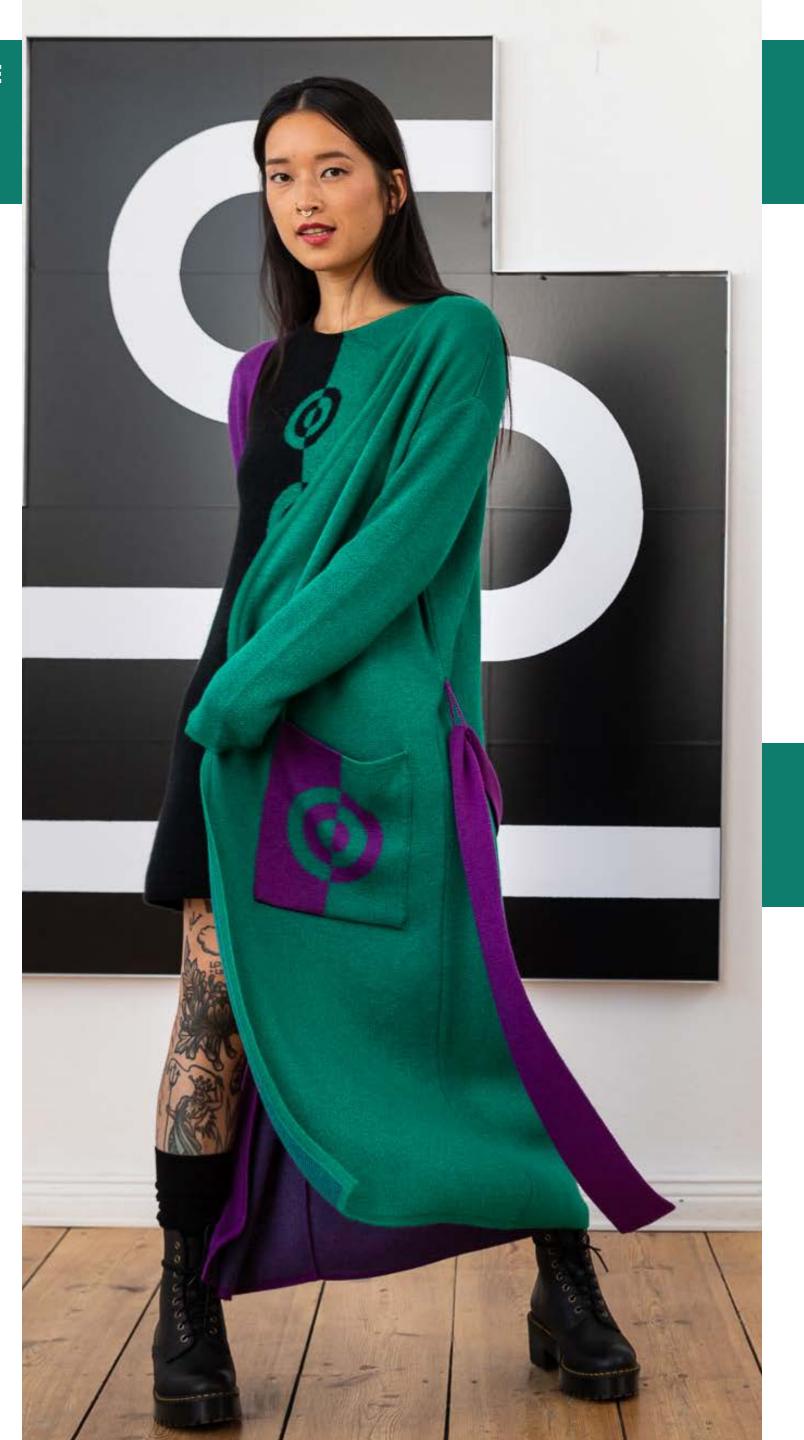

#### PIA CASHMERE CARDIGAN "TARGET" | MAXI | GREEN & PURPLE

LONG SLEEVE CARDIGAN WITH A BELT, AND POCKETS IN CONTRASTING COLOR WITH THE STATEMENT TARGET

220 611 905 483

GREEN AND PURPLE

SIZE: XS - XXL

€1,995.00 EUR