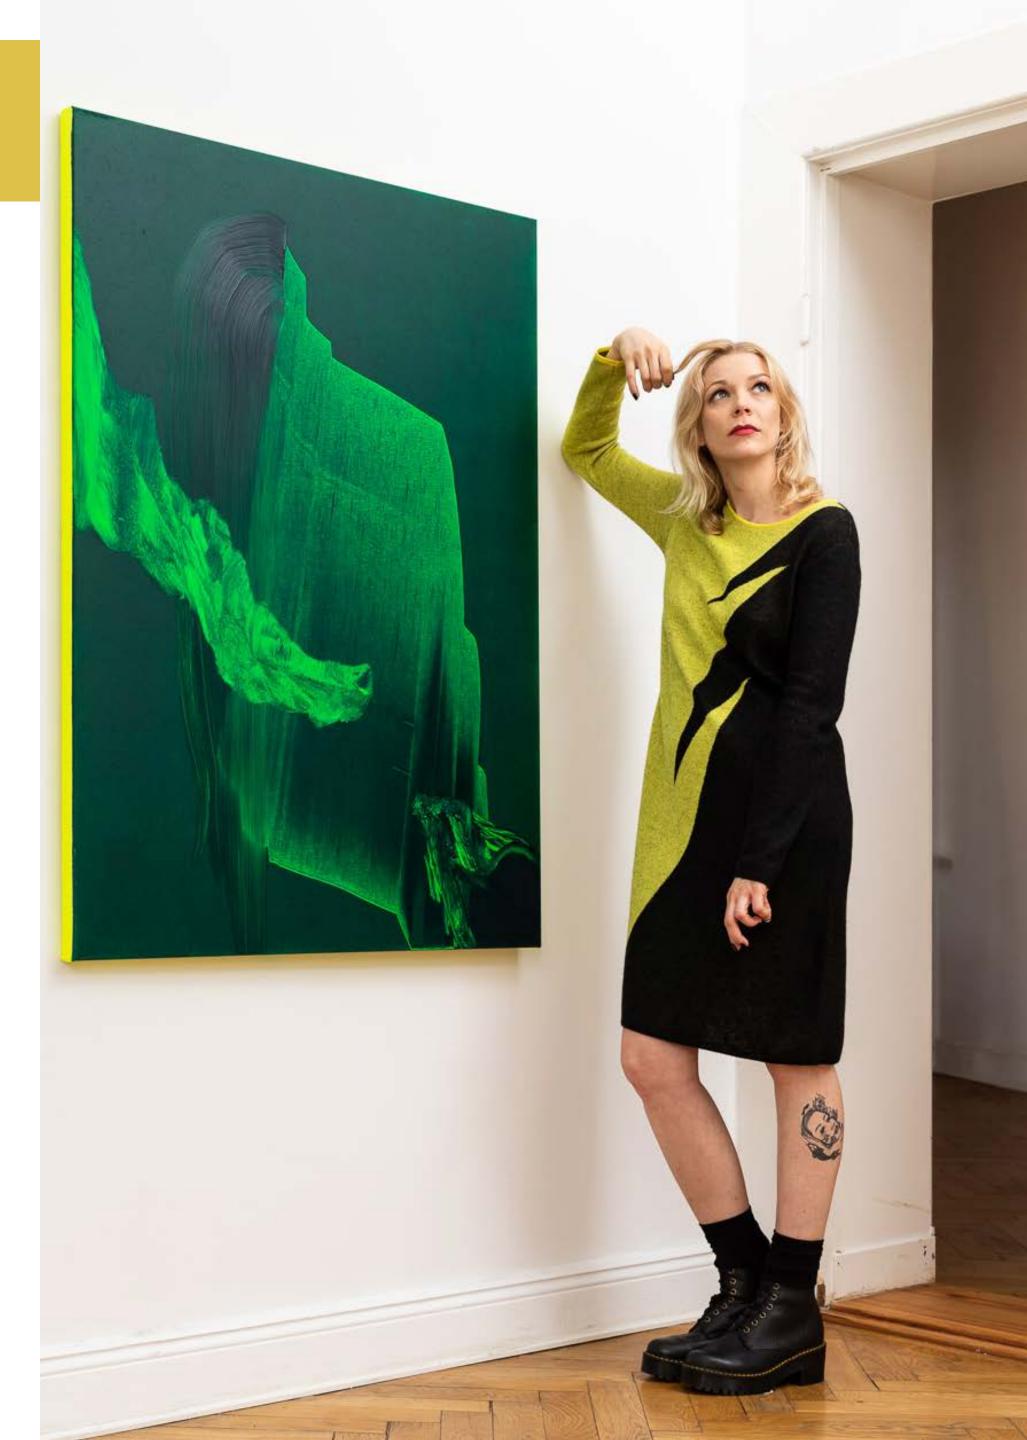

INA HARE

LONDON

When creating her latest collection, "Flash! by Tina Harf London," her inspiration struck while painting a long bright flash on one of her large canvases. She says that this was "Somehow driven by the feeling that an uncontrollable event or incident would happen. Not necessarily something frightening, more like a message 'from above.'"

Following this, in February, she designed her newest collection with that distinctive flash vividly in her mind - and decided to use it as her main graphic element. To compliment the potency of this feature and create a very strong collection, the colors of precious stones such as emerald green and amethyst purple stood out for her. Alongside these, sky blue was among her chosen pallet, with vibrant pink, a strong yellow for the flash of light itself and black for the sky at night.

Last but not least, she of course drew on her signature graphic element the Splash. Depicted in fresh, new color combinations; this time on maxi dresses and knee-length dresses.

The whole collection celebrates a wonderful material: Everything is made out of 70% cashmere and 30% silk, making it warm but light and super soft and easy to wear, even for sensitive skin.