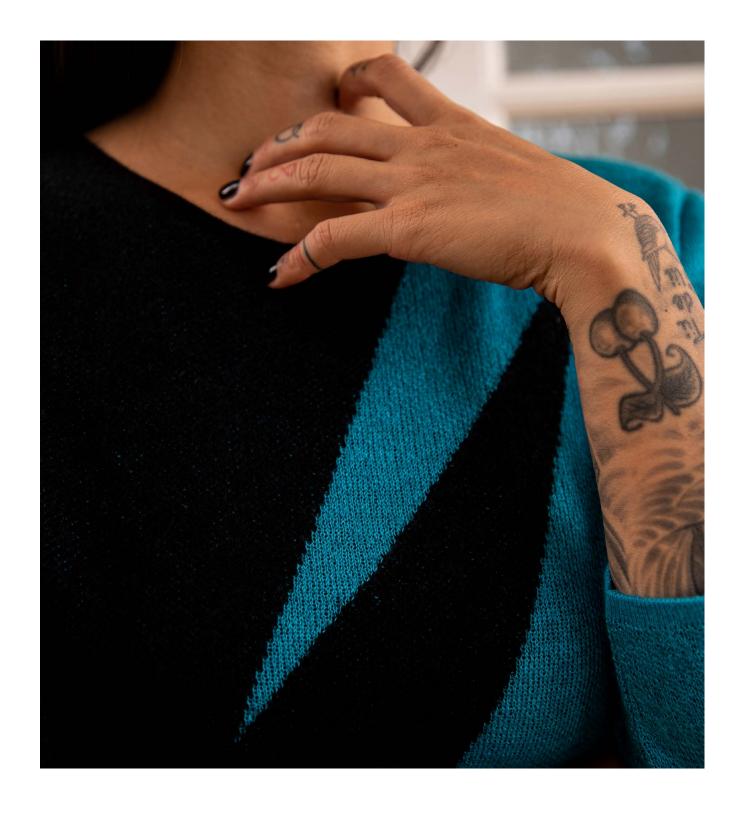

## HERA SWEATER "FLASH" | BLUE & BLACK

STRAIGHT CUT, FLATTERING SWEATER WITH A BOLD, STRIKING FLASH RIGHT ACROSS 220 609 905 018

BLACK AND BLUE

SIZE: XS - XXL

€549.00 EUR

RETAIL, TAX INCLUDED