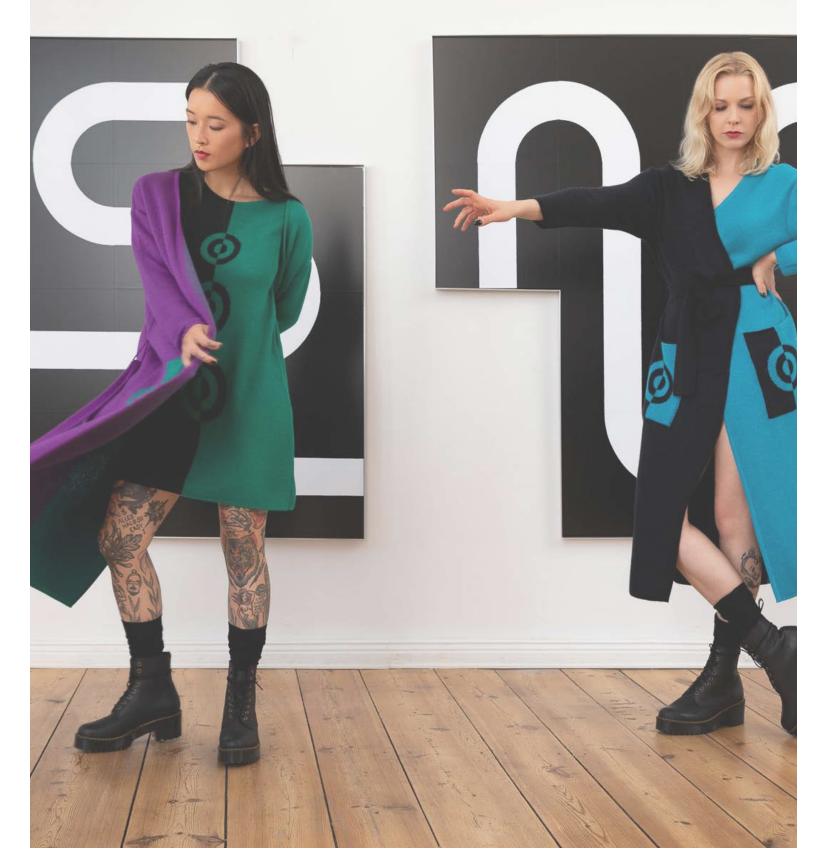

"A flash looks for a place to manifest itself," Tina shares exclusively with THE GUESTLIST. "That is why my second graphic element is reminiscent of a target in archery: circles with a centre. They allow me to play with them in a cool way on dresses, on pockets of my maxi coats and even on oversized scarves and beanies."

Last but not least, she of course drew on her signature graphic element the Splash. Depicted in fresh, new color combinations; this time on maxi dresses and knee-length dresses.

The whole collection celebrates a wonderful material: Everything is made out of 70% cashmere and 30% silk, making it warm but light and super soft and easy to wear, even for sensitive skin.

## DRESS NENA "FLASH" | MAXI | EMERALD GREEN & PURPLE

100% VIRGIN A-LINE MAXI DRESS. A WINTERY, BOLD VERSION OF THE SUMMER TINA MAXI 220 603 905 651

COLOURS: EMERALD GREEN AND PURPLE

SIZE: XS - XXL

€1,249.00 EUR

#### PIA CASHMERE CARDIGAN "TARGET" | MAXI | BLUE & BLACK

LONG SLEEVE CARDIGAN WITH A BELT, AND POCKETS IN CONTRASTING COLOR WITH THE STATEMENT TARGET

220 611 905 018

BLACK AND BLUE

SIZE: XS - XXL

€1,995.00 EUR

#### PIA CASHMERE CARDIGAN "TARGET" | MAXI | GREEN & PURPLE

LONG SLEEVE CARDIGAN WITH A BELT, AND POCKETS IN CONTRASTING COLOR WITH THE STATEMENT TARGET

220 611 905 483

GREEN AND PURPLE

SIZE: XS - XXL

€1,995.00 EUR