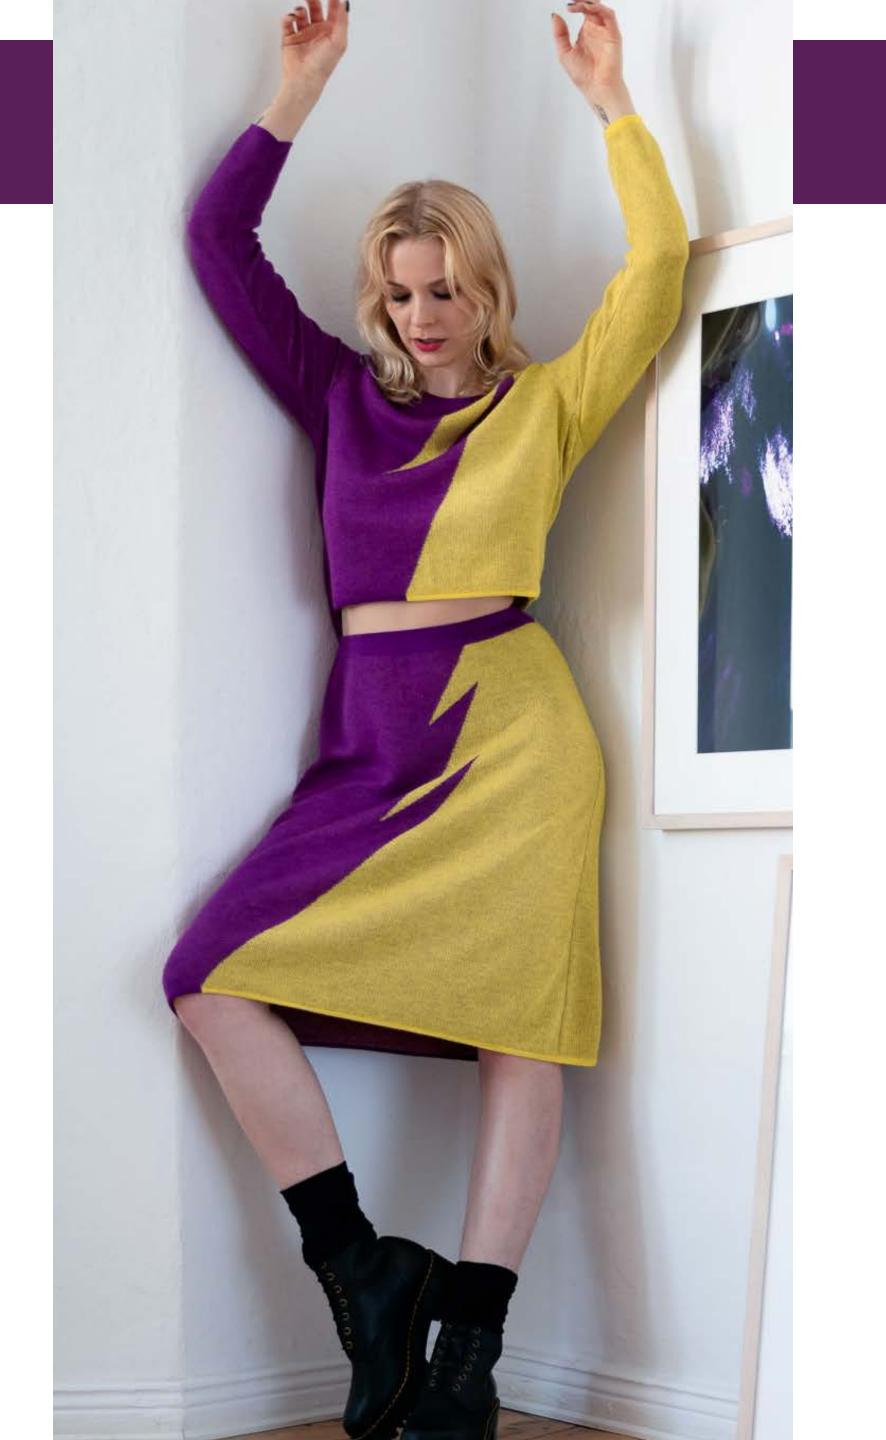

## HERA SWEATER "FLASH" | PURPLE & YELLOW

STRAIGHT CUT, FLATTERING SWEATER WITH A BOLD, STRIKING FLASH RIGHT ACROSS.

220 609 905 482

YELLOW AND PURPLE

SIZE: XS - XXL

€549.00 EUR

RETAIL, TAX INCLUDED

## LISA SKIRT "FLASH" | PURPLE & YELLOW

A-LINE, MINI SKIRT WITH AN ELASTIC WAIST 220 606 905 482

YELLOW AND PURPLE

SIZE: XS - XXL

€595.00 EUR