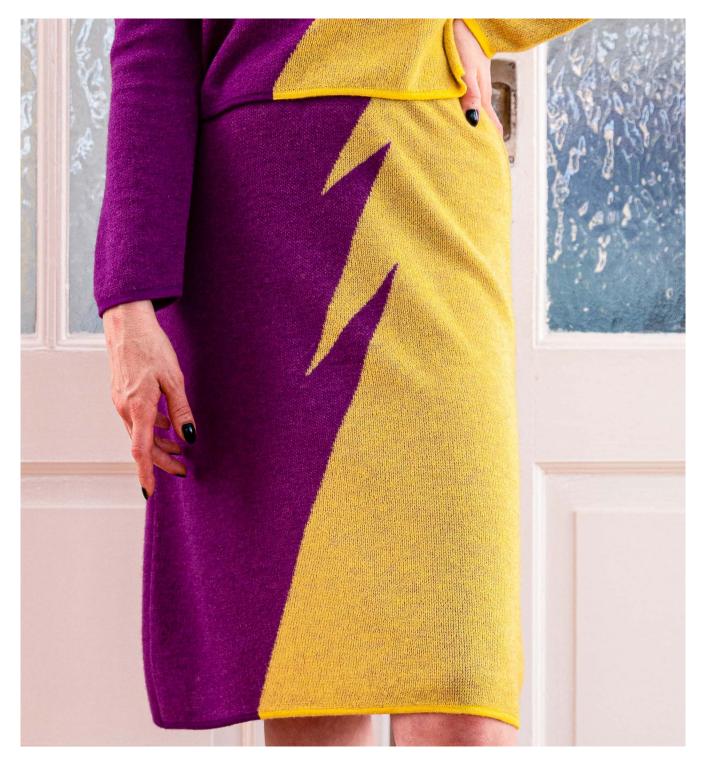

## LISA SKIRT "FLASH" | PURPLE & YELLOW

A-LINE, MINI SKIRT WITH AN ELASTIC WAIST 220 606 905 482

YELLOW AND PURPLE

SIZE: XS - XXL

€595.00 EUR