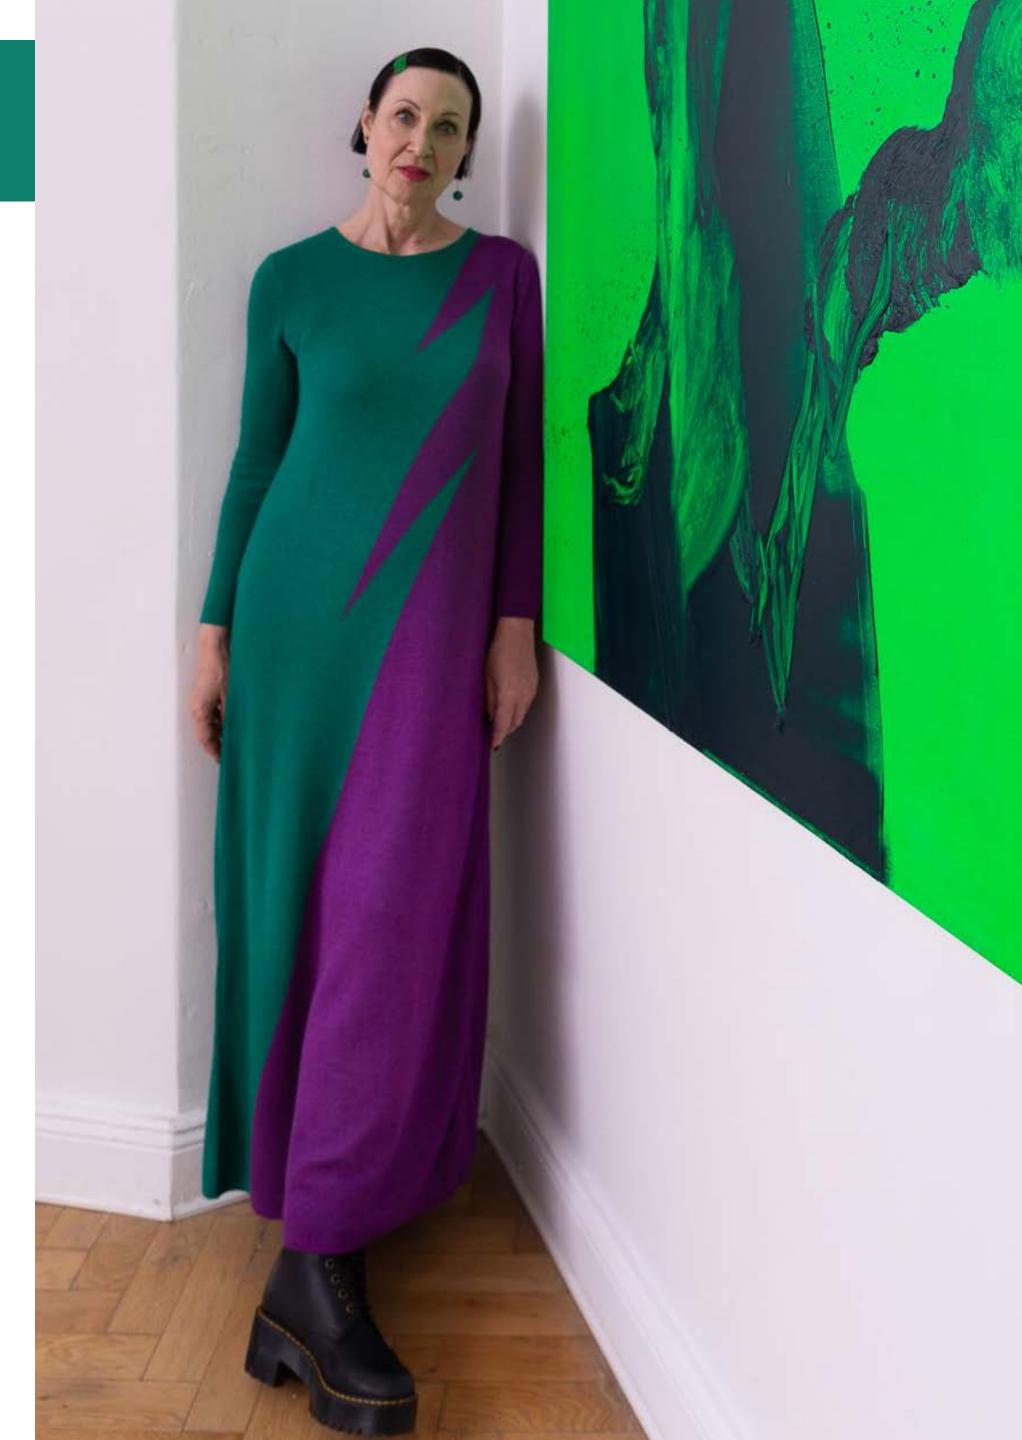

## DRESS NENA "FLASH" | MAXI | EMERALD GREEN & PURPLE

100% VIRGIN A-LINE MAXI DRESS. A WINTERY, BOLD VERSION OF THE SUMMER TINA MAXI 220 603 905 651

COLOURS: EMERALD GREEN AND PURPLE

SIZE: XS - XXL

€1,249.00 EUR