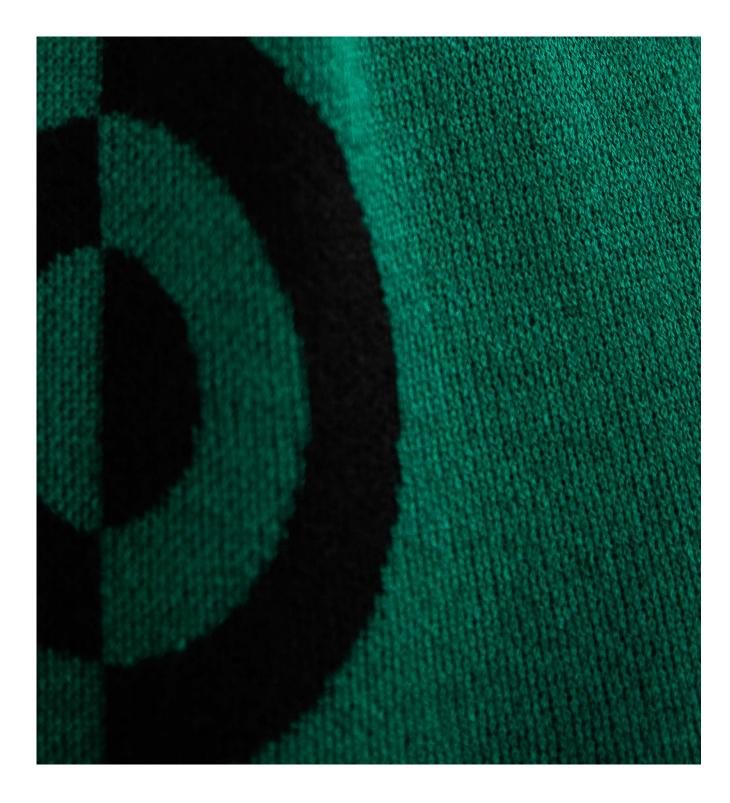

"A flash looks for a place to manifest itself," Tina shares exclusively with THE GUESTLIST. "That is why my second graphic element is reminiscent of a target in archery: circles with a centre. They allow me to play with them in a cool way on dresses, on pockets of my maxi coats and even on oversized scarves and beanies."

# DRESS NENA "TARGET" | MINI | EMERALD GREEN & BLACK

A-LINE MINI DRESS. EASY, LIGHT, AND THE PERFECT BOLD ADDITION TO A WINTER WARDROBE.

220 610 905 017

COLOURS: EMERALD GREEN AND BLACK

SIZE: XS - XXL

€700.00 EUR