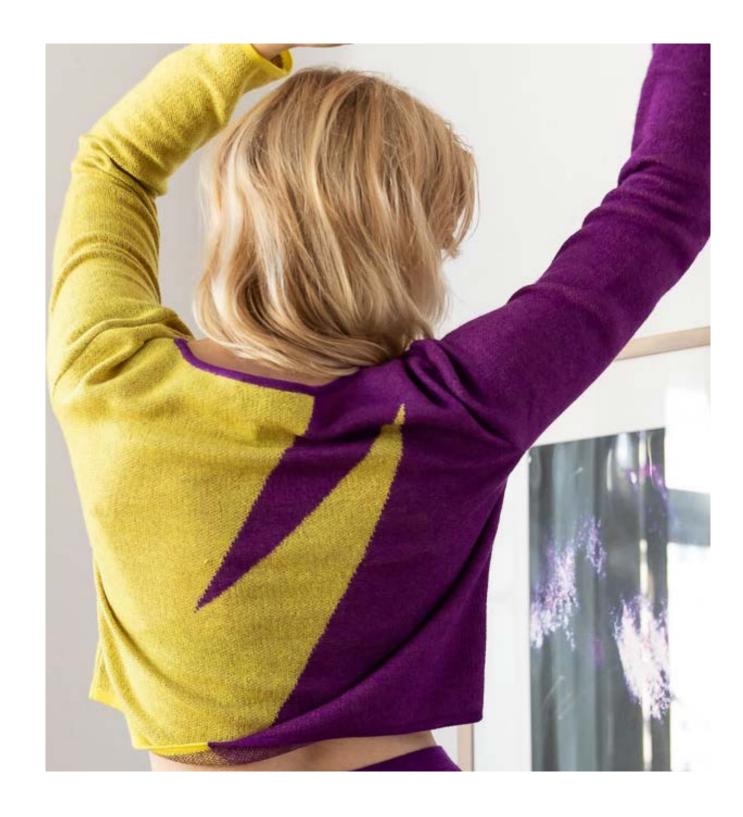

## HERA SWEATER "FLASH" | PURPLE & YELLOW

STRAIGHT CUT, FLATTERING SWEATER WITH A BOLD, STRIKING FLASH RIGHT ACROSS.

220 609 905 482

YELLOW AND PURPLE

SIZE: XS - XXL

€549.00 EUR

RETAIL, TAX INCLUDED