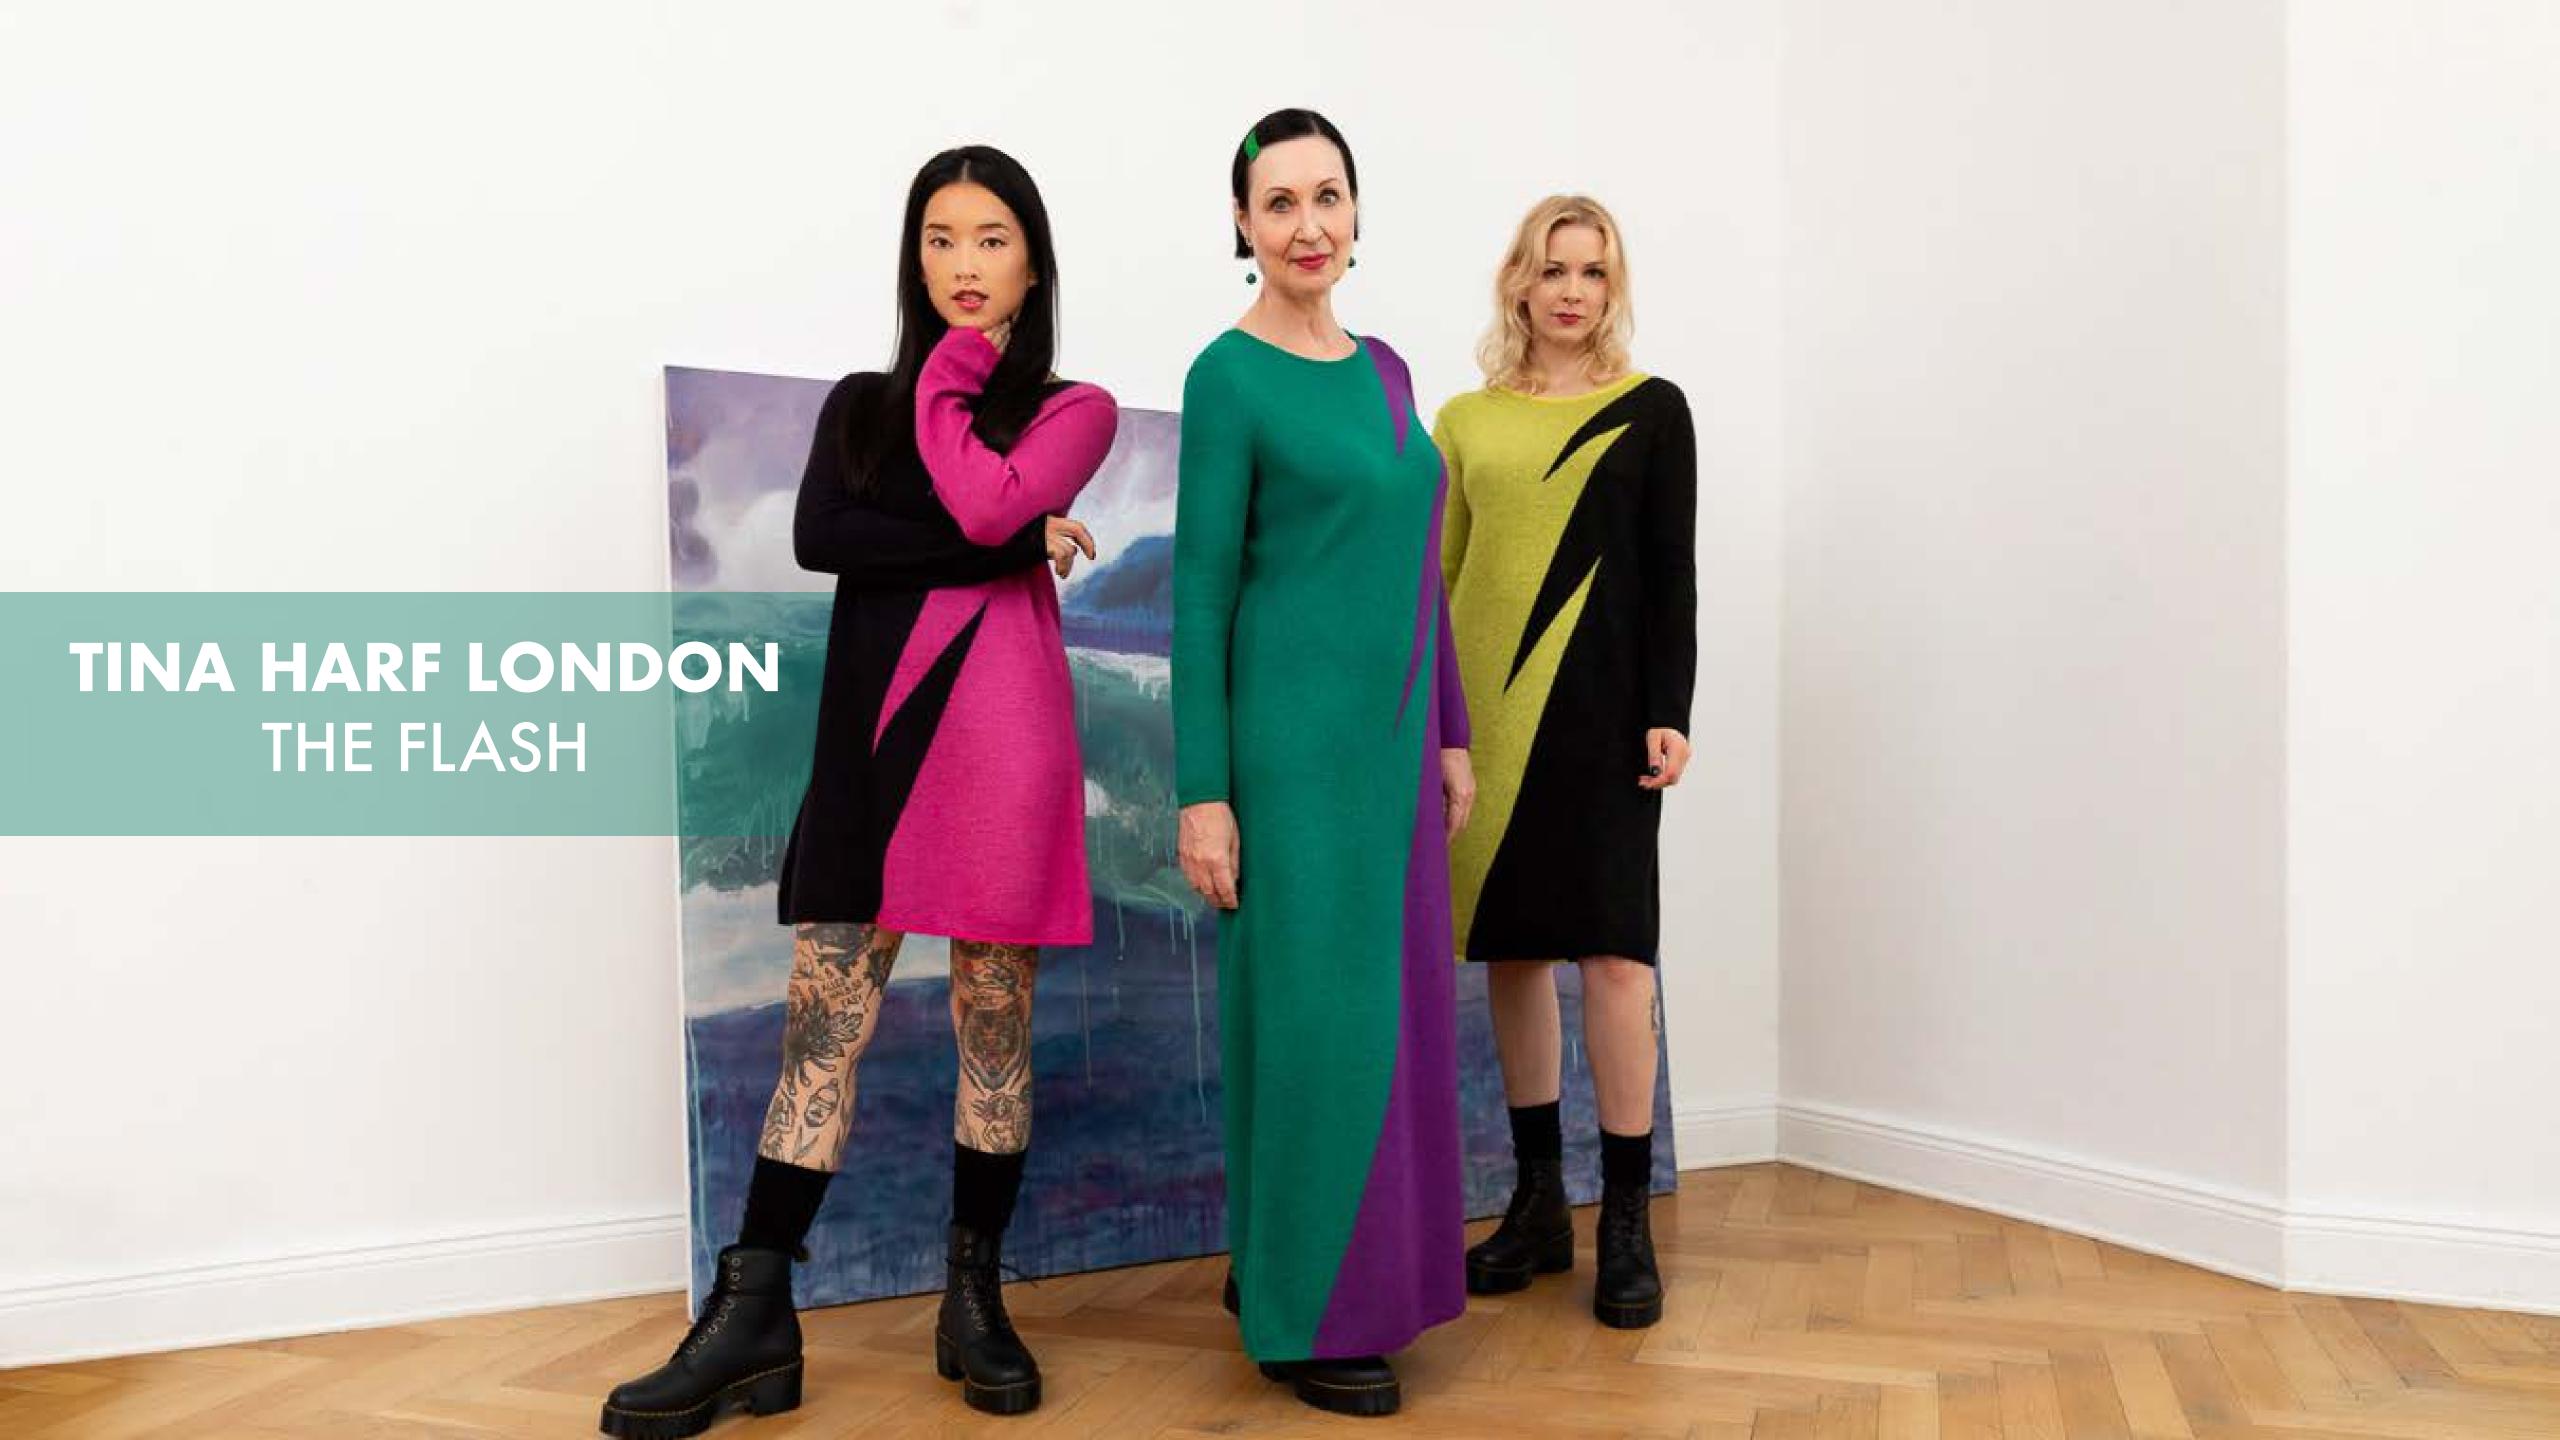

INA HARE

LONDON

When creating her latest collection, "Flash! by Tina Harf London," her inspiration struck while painting a long bright flash on one of her large canvases. She says that this was "Somehow driven by the feeling that an uncontrollable event or incident would happen. Not necessarily something frightening, more like a message 'from above.'"

Following this, in February, she designed her newest collection with that distinctive flash vividly in her mind - and decided to use it as her main graphic element. To compliment the potency of this feature and create a very strong collection, the colors of precious stones such as emerald green and amethyst purple stood out for her. Alongside these, sky blue was among her chosen pallet, with vibrant pink, a strong yellow for the flash of light itself and black for the sky at night.

"A flash looks for a place to manifest itself," Tina shares exclusively with THE GUESTLIST. "That is why my second graphic element is reminiscent of a target in archery: circles with a centre. They allow me to play with them in a cool way on dresses, on pockets of my maxi coats and even on oversized scarves and beanies."

Last but not least, she of course drew on her signature graphic element the Splash. Depicted in fresh, new color combinations; this time on maxi dresses and knee-length dresses.

The whole collection celebrates a wonderful material: Everything is made out of 70% cashmere and 30% silk, making it warm but light and super soft and easy to wear, even for sensitive skin.