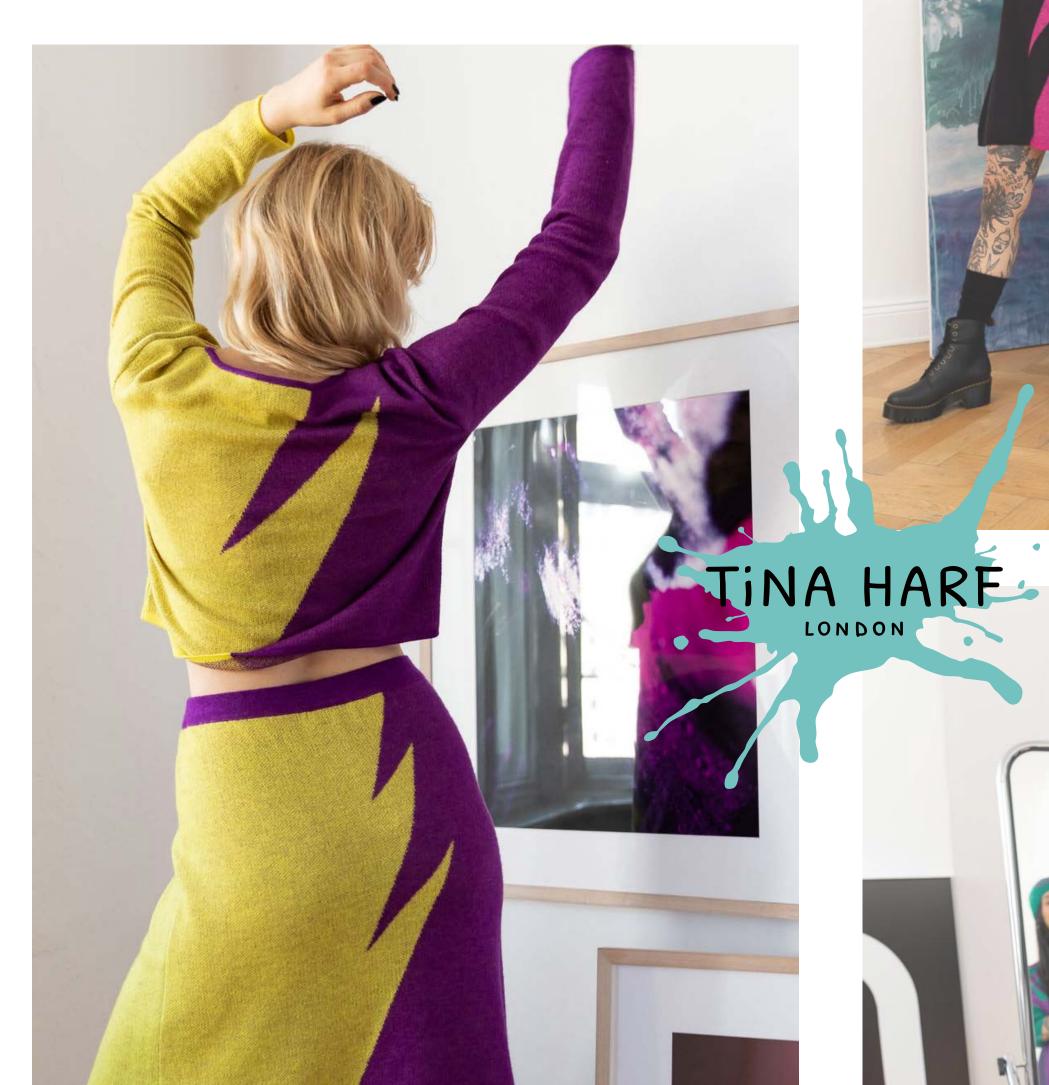

INA HARE

LONDON

When creating her latest collection, "Flash! by Tina Harf London," her inspiration struck while painting a long bright flash on one of her large canvases. She says that this was "Somehow driven by the feeling that an uncontrollable event or incident would happen. Not necessarily something frightening, more like a message 'from above.'"

Following this, in February, she designed her newest collection with that distinctive flash vividly in her mind - and decided to use it as her main graphic element. To compliment the potency of this feature and create a very strong collection, the colors of precious stones such as emerald green and amethyst purple stood out for her. Alongside these, sky blue was among her chosen pallet, with vibrant pink, a strong yellow for the flash of light itself and black for the sky at night.