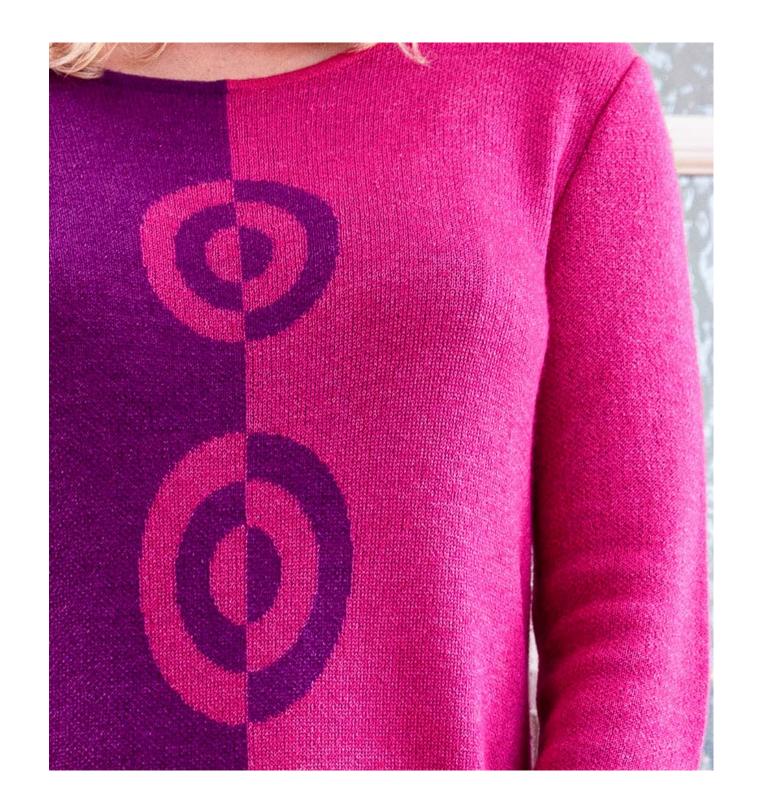

"A flash looks for a place to manifest itself," Tina shares exclusively with THE GUESTLIST. "That is why my second graphic element is reminiscent of a target in archery: circles with a centre. They allow me to play with them in a cool way on dresses, on pockets of my maxi coats and even on oversized scarves and beanies."

# DRESS NENA "TARGET" | MAXI | PURPLE & PINK

A-LINE MAXI DRESS. EASY, LIGHT, AND THE PERFECT BOLD ADDITION TO A WINTER WARDROBE 220 608 905 484

COLOURS: PURPLE AND PINK

SIZE: XS - XXL

€1,249.00 EUR