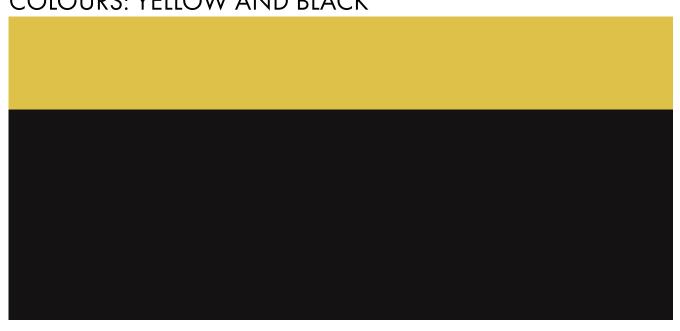

## DRESS NENA "FLASH" | KNEE LENGTH | YELLOW & BLACK

AN EASY CUT WITH A BOLD FLASH OF COLOR AND CONTRAST, PERFECT FOR A COLORFUL COOLER SEASON!

220 602 905 503

SIZE: XS - XXL

€999.00 EUR