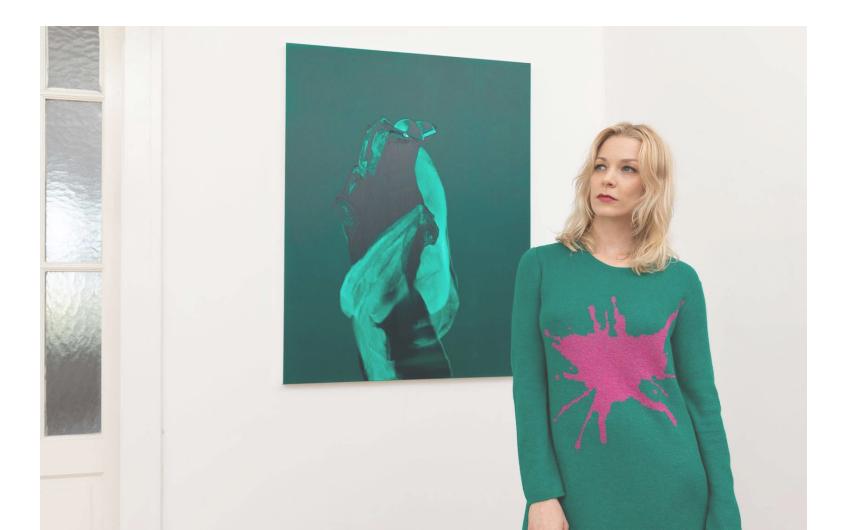

Last but not least, she of course drew on her signature graphic element the Splash. Depicted in fresh, new color combinations; this time on maxi dresses and knee-length dresses.

The whole collection celebrates a wonderful material: Everything is made out of 70% cashmere and 30% silk, making it warm but light and super soft and easy to wear, even for sensitive skin.

# DRESS NENA "SPLASH" | KNEE LENGTH | GREEN & PINK

EASY CUT WITH LONG SLEEVES, THE PERFECT WINTER POP OF COLOR! 220 604 905 670

SIZE: XS - XXL

€999.00 EUR