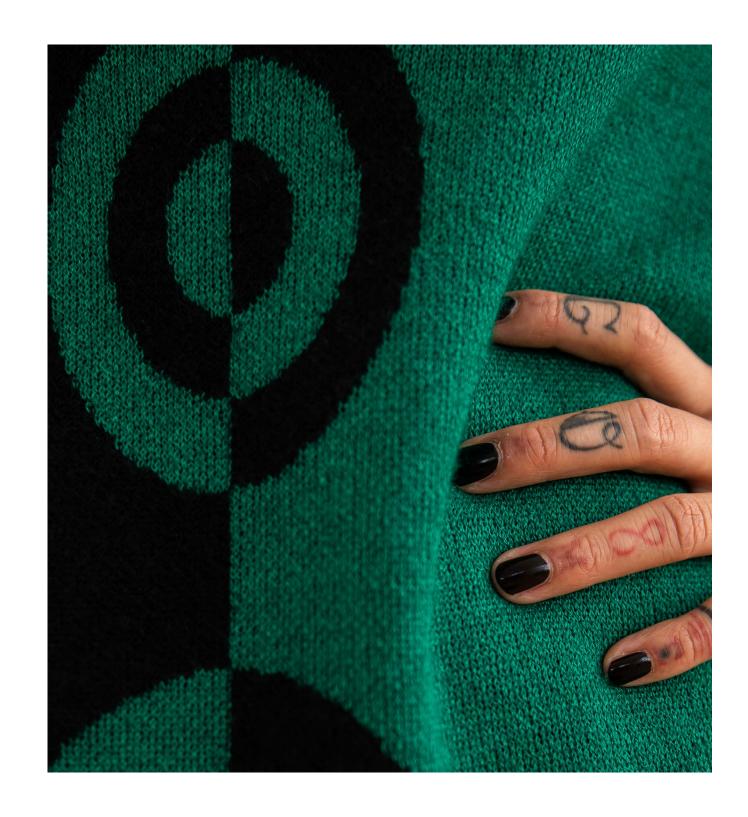

"A flash looks for a place to manifest itself," Tina shares exclusively with THE GUESTLIST. "That is why my second graphic element is reminiscent of a target in archery: circles with a centre. They allow me to play with them in a cool way on dresses, on pockets of my maxi coats and even on oversized scarves and beanies."

# DRESS NENA "TARGET" | MINI | EMERALD GREEN & BLACK

A-LINE MINI DRESS. EASY, LIGHT, AND THE PERFECT BOLD ADDITION TO A WINTER WARDROBE.

220 610 905 017

COLOURS: EMERALD GREEN AND BLACK

SIZE: XS - XXL

€700.00 EUR