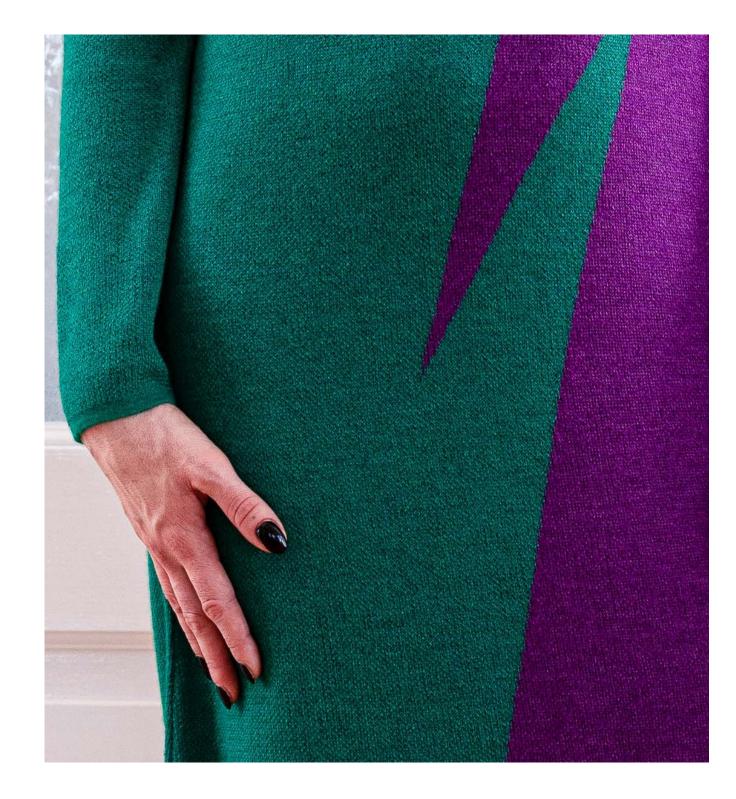

## DRESS NENA "FLASH" | MAXI | EMERALD GREEN & PURPLE

100% VIRGIN A-LINE MAXI DRESS. A WINTERY, BOLD VERSION OF THE SUMMER TINA MAXI 220 603 905 651

COLOURS: EMERALD GREEN AND PURPLE

SIZE: XS - XXL

€1,249.00 EUR