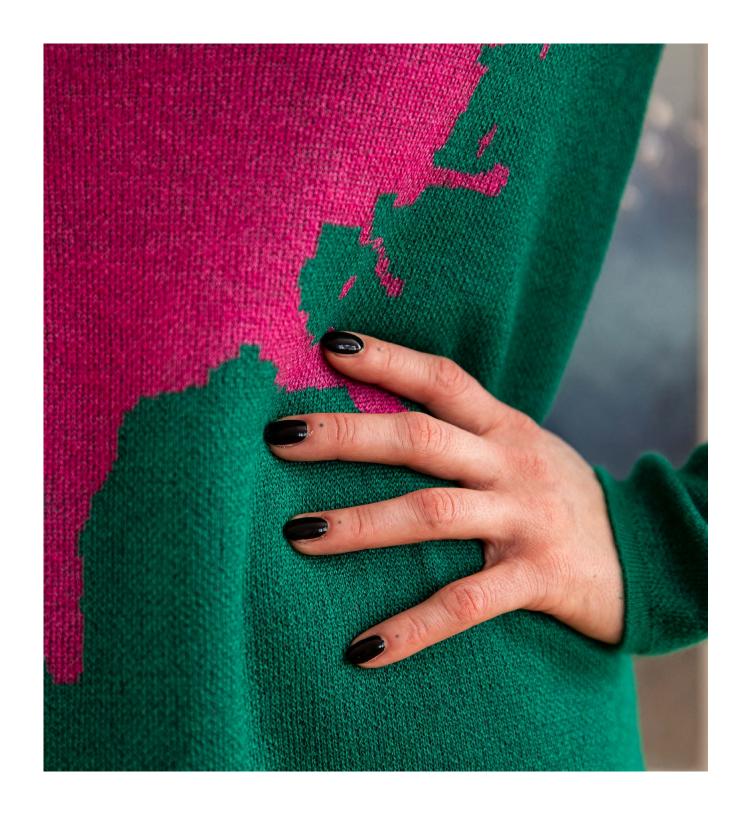

Last but not least, she of course drew on her signature graphic element the Splash. Depicted in fresh, new color combinations; this time on maxi dresses and knee-length dresses.

The whole collection celebrates a wonderful material: Everything is made out of 70% cashmere and 30% silk, making it warm but light and super soft and easy to wear, even for sensitive skin.

# DRESS NENA "SPLASH" | KNEE LENGTH | GREEN & PINK

EASY CUT WITH LONG SLEEVES, THE PERFECT WINTER POP OF COLOR! 220 604 905 670

SIZE: XS - XXL

€999.00 EUR