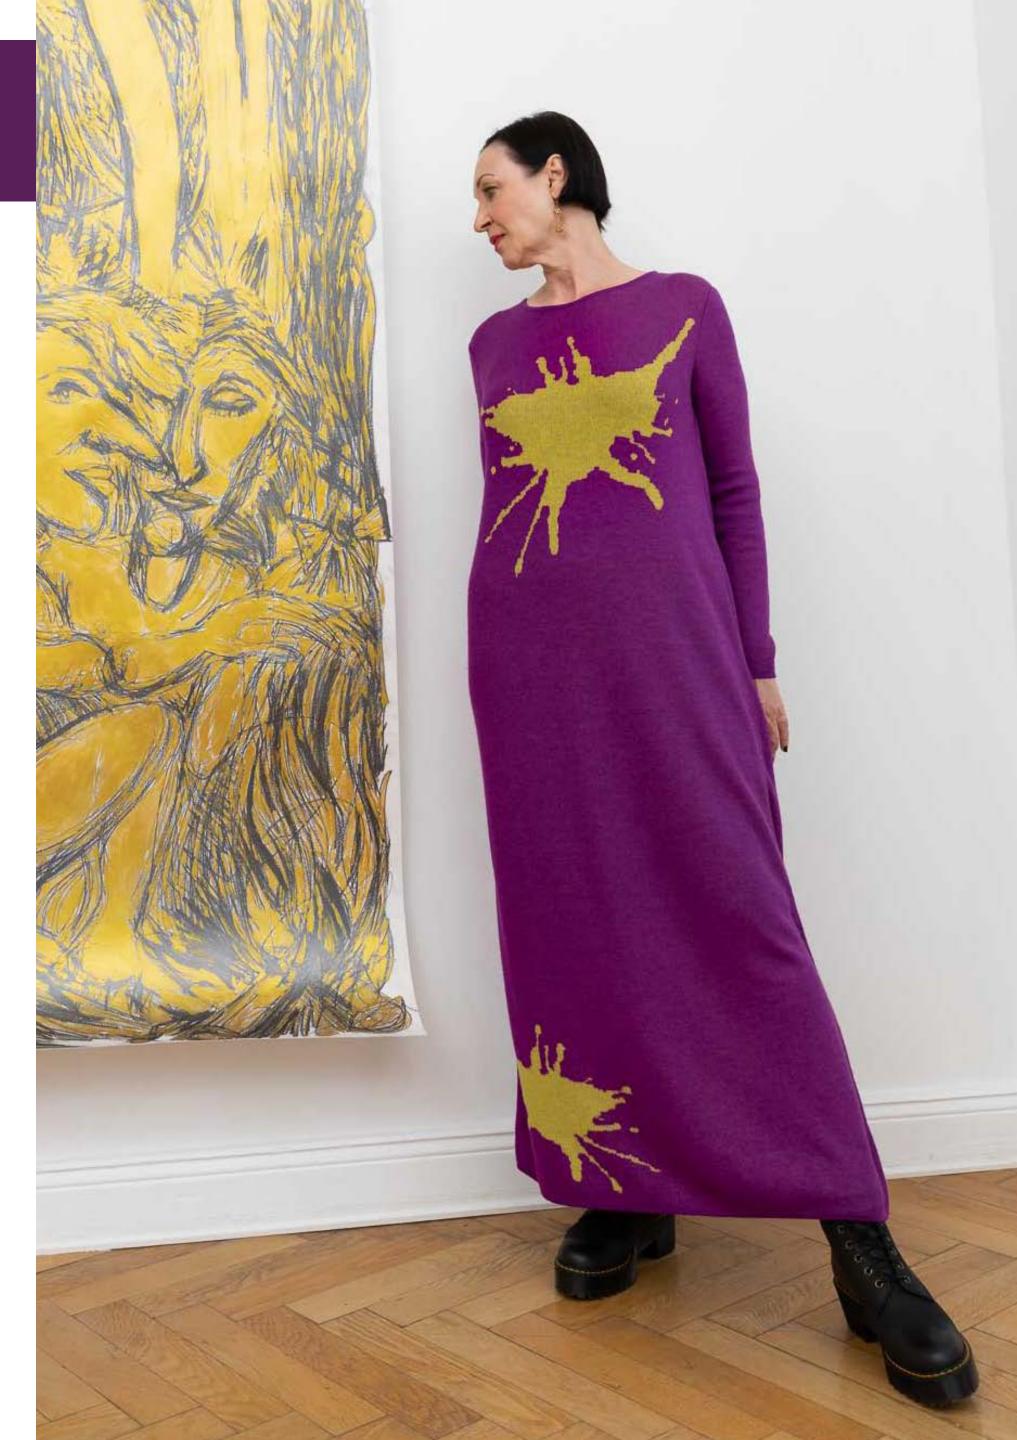

Last but not least, she of course drew on her signature graphic element the Splash. Depicted in fresh, new color combinations; this time on maxi dresses and knee-length dresses.

The whole collection celebrates a wonderful material: Everything is made out of 70% cashmere and 30% silk, making it warm but light and super soft and easy to wear, even for sensitive skin.

## DRESS NENA "SPLASH" | MAXI | PURPLE & YELLOW

A-LINE WINTER MAXI DRESS WITH TINA'S SPLASH LOGO. THE JOY TO PLAY WITH COLORS! 220 601 905 482

SIZE: XS - XXL

€1,249.50 EUR