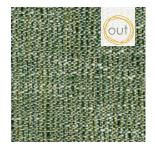

MIX TAPE: Lagoon GRADE B | \$45 yard

**OXFORD STRIPE: Marine** GRADE B | \$48 yard

KNOTTY LOOP: Academy GRADE B | \$34

FRECKLES: Greenery GRADE C | \$54 yard