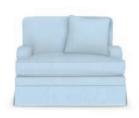

#### NANTUCKET

**CHAIR** 36.5"W x 34.5"D x 36.5"H

CHAIR & A HALF SLEEPER 51"W x 37"D x 36.5"H (1) 20" throw pillows included.

SOFA 82.5"W x 34.5"D x 36.5"H (2) 20" throw pillows included.

SLEEPER SOFA 79"W x 37"D x 36.5"H (2) 20" throw pillows included.