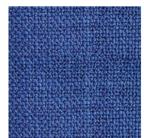

# FABRIC

TWEEDY: Bluestone GRADE A | \$29

PLAIN JANE: Academy GRADE B | \$45 yard

MIX TAPE: Ryegrass GRADE B | \$45 yard

FRECKLES: Zinnia GRADE C | \$54 yard

**OXFORD STRIPE: Zinnia** GRADE B | \$48 yard

MIX TAPE: Marine GRADE B | \$45 yard