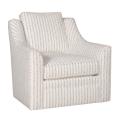

### PALM BEACH

CHAIR 36.5"W x 34.5"D x 36.5"H 10" x 19" kidney pillow not included.

SWIVEL CHAIR 36.5"W x 34.5"D x 36.5"H 10" x 19" kidney pillow not included.

PLAIN JANE: Bright White GRADE B | \$45 yard