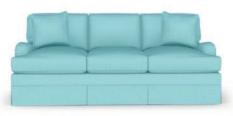

#### NANTUCKET

**CHAIR** 36.5"W x 34.5"D x 36.5"H

CHAIR & A HALF SLEEPER 51"W x 37"D x 36.5"H (1) 20" throw pillows included.

SOFA 82.5"W x 34.5"D x 36.5"H (2) 20" throw pillows included.

SLEEPER SOFA 79"W x 37"D x 36.5"H (2) 20" throw pillows included.