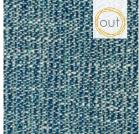

MIX TAPE: Lagoon GRADE B | \$45 yard

**OXFORD STRIPE: Marine** GRADE B | \$48 yard

KNOTTY LOOP: Academy GRADE B | \$34

FRECKLES: Greenery GRADE C | \$54 yard