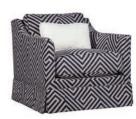

#### MONTEREY

CHAIR
37.5"W x 41.5"D x 37.5"H

Throw pillow not included.

BARREL BACK SWIVEL CHAIR 35.5"W x 42"D x 37.5" H

SOFA 89"W x 41.5"D x 37.5"H (2) 20" throw pillows are included standard in the same fabric as the sofa.