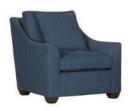

#### MONTEREY

CHAIR
37.5"W x 41.5"D x 37.5"H

Throw pillow not included.

BARREL BACK SWIVEL CHAIR 35.5"W x 42"D x 37.5" H

SOFA 89"W x 41.5"D x 37.5"H (2) 20" throw pillows are included standard in the same fabric as the sofa.