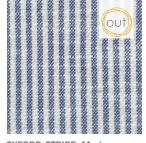

MIX TAPE: Lagoon GRADE B | \$45 yard

**OXFORD STRIPE: Marine** GRADE B | \$48 yard

KNOTTY LOOP: Academy GRADE B | \$34

FRECKLES: Greenery GRADE C | \$54 yard