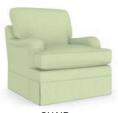

#### NANTUCKET

**CHAIR** 36.5"W x 34.5"D x 36.5"H

CHAIR & A HALF SLEEPER 51"W x 37"D x 36.5"H (1) 20" throw pillows included.

SOFA 82.5"W x 34.5"D x 36.5"H (2) 20" throw pillows included.

SLEEPER SOFA 79"W x 37"D x 36.5"H (2) 20" throw pillows included.