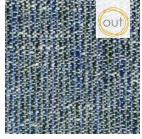

# FABRIC

TWEEDY: Bluestone GRADE A | \$29

PLAIN JANE: Academy GRADE B | \$45 yard

MIX TAPE: Ryegrass GRADE B | \$45 yard

FRECKLES: Zinnia GRADE C | \$54 yard

**OXFORD STRIPE: Zinnia** GRADE B | \$48 yard

MIX TAPE: Marine GRADE B | \$45 yard