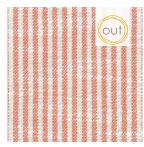

PLAIN JANE: Skyline GRADE B | \$45 yard

SHORE BET: Vast Sky GRADE B | \$45 yard

BEACH HOUSE LINEN: Vast Sky GRADE D | \$80

**OXFORD STRIPE: Greenery** GRADE B | \$48 yard

FRECKLES: Skyline GRADE C | \$54 yard