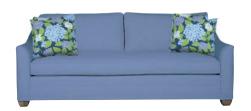

#### NANTUCKET

**CHAIR** 36.5"W x 34.5"D x 36.5"H

CHAIR & A HALF SLEEPER 51"W x 37"D x 36.5"H (1) 20" throw pillows included.

SOFA 82.5"W x 34.5"D x 36.5"H (2) 20" throw pillows included.

SLEEPER SOFA 79"W x 37"D x 36.5"H (2) 20" throw pillows included.