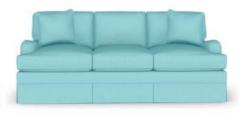

#### NANTUCKET

**CHAIR** 36.5"W x 34.5"D x 36.5"H

CHAIR & A HALF SLEEPER 51"W x 37"D x 36.5"H (1) 20" throw pillows included.

SOFA 82.5"W x 34.5"D x 36.5"H (2) 20" throw pillows included.

SLEEPER SOFA 79"W x 37"D x 36.5"H (2) 20" throw pillows included.