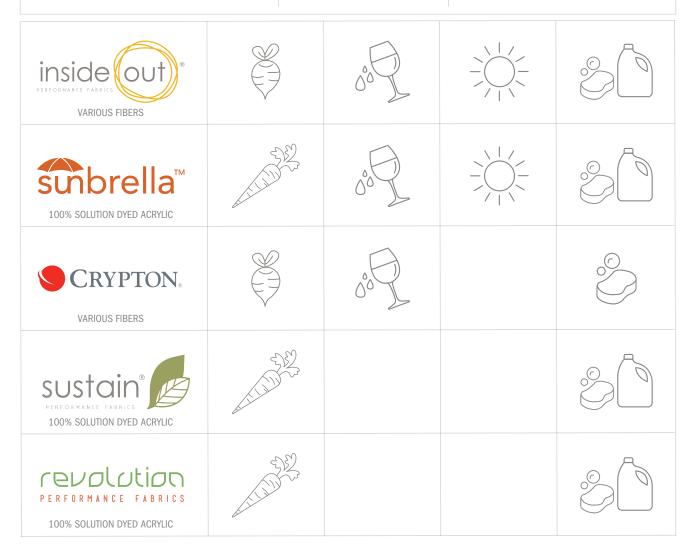

## PERFORMANCE FABRICS

THE DOWN & DIRTY / HOW THEY COMPARE

**KEY** 

RESISTANT

FIBER HAS COLOR ALL THE WAY THROUGH (THINK CARROT)

FIBER HAS BEEN ENCAPSULATED WITH PROTECTIVE COATING (THINK RADDISH)

**REPELS LIQUID** 

**UV & FADE RESISTANT** 

CLEANABLE WITH SOAP & WATER OR DILUTED BLEACH

CLEANABLE WITH SOAP & WATER