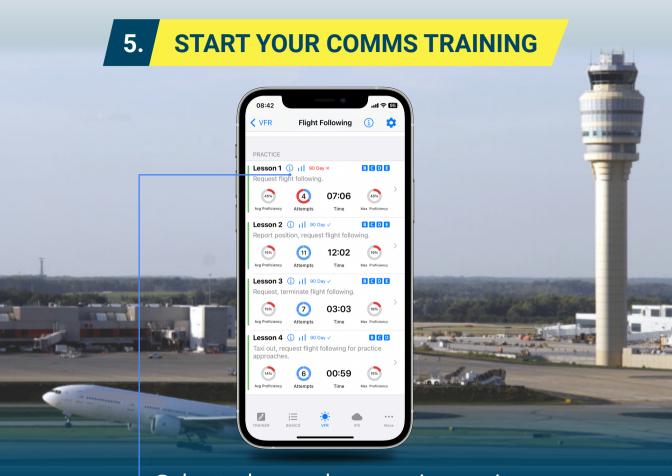

## 4. START YOUR TRAINING

Follow the progressive training in "TRAINER" or explore VFR & IFR comms by phases of flight.

Select a lesson by pressing on it.

Review lesson objectives by pressing the "i" and start your comms training.