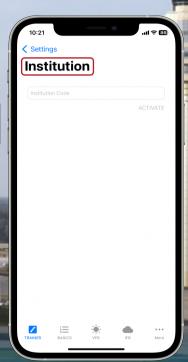

## 3. SELECT SUBSCRIPTION OPTION

In settings, you can purchase a recurring SUBSCRIPTION or enter your INSTITUTION CODE purchased from our website or third-party distributor.