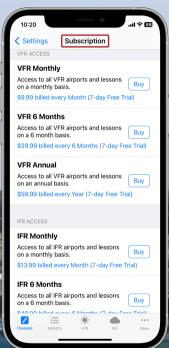

## 3. SELECT SUBSCRIPTION OPTION

In settings, you can purchase a recurring SUBSCRIPTION or enter your INSTITUTION CODE purchased from our website or third-party distributor.