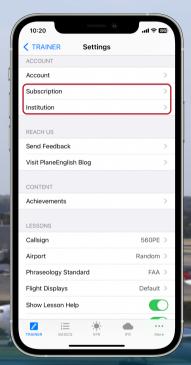

## 3. SELECT SUBSCRIPTION OPTION

In settings, you can purchase a recurring SUBSCRIPTION or enter your INSTITUTION CODE purchased from our website or third-party distributor.