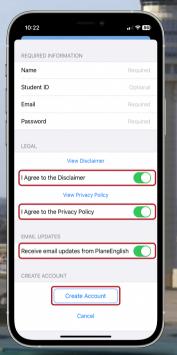

## 2. CREATE AN ACCOUNT

Press "Account" in Settings.
Enter email, & password then press "Create Account".
Agree to disclaimers & press "Create Account".