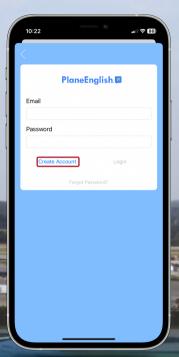

## 2. CREATE AN ACCOUNT

Press "Account" in Settings.
Enter email, & password then press "Create Account".
Agree to disclaimers & press "Create Account".