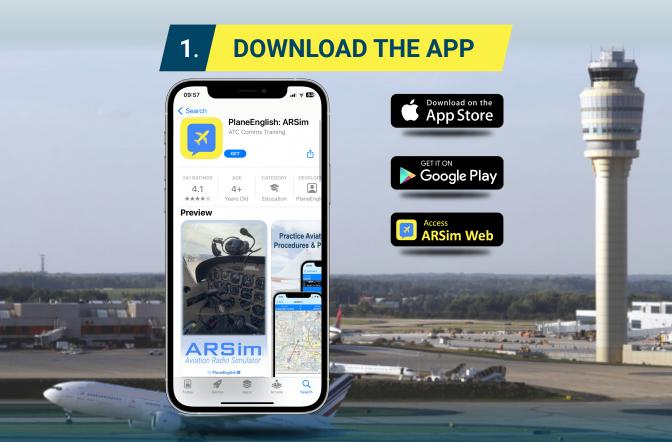

## Plane English. M

Find us by searching "PlaneEnglish" in the iOS App Store or the Google Play Store.

Follow the links above or visit our website at https://planeenglishsim.com/