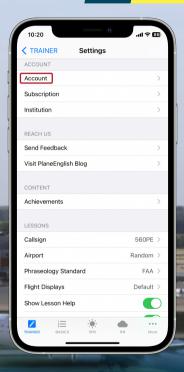

## 2. CREATE AN ACCOUNT

Press "Account" in Settings.
Enter email, & password then press "Create Account".
Agree to disclaimers & press "Create Account".