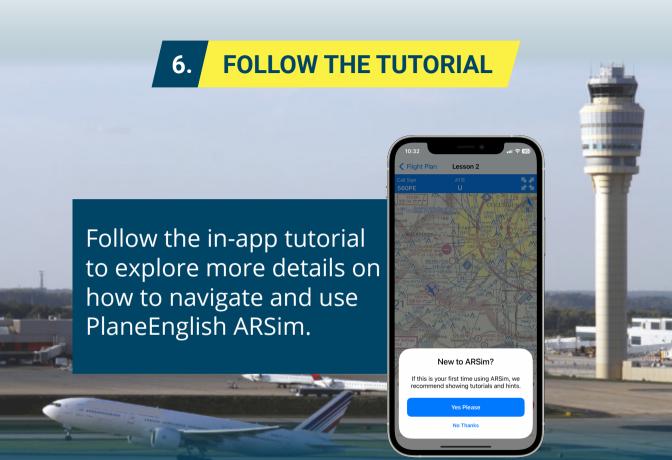

## Plane English. M





Find us by searching "PlaneEnglish" in the iOS App Store or the Google Play Store.

Follow the links above or visit our website at https://planeenglishsim.com/

## 2. CREATE AN ACCOUNT







Press "Account" in Settings.
Enter email, & password then press "Create Account".
Agree to disclaimers & press "Create Account".

## 3. SELECT SUBSCRIPTION OPTION







In settings, you can purchase a recurring SUBSCRIPTION or enter your INSTITUTION CODE purchased from our website or third-party distributor.

## 4. START YOUR TRAINING





Follow the progressive training in "TRAINER" or explore VFR & IFR comms by phases of flight.



Select a lesson by pressing on it.

Review lesson objectives by pressing the "i" and start your comms training.