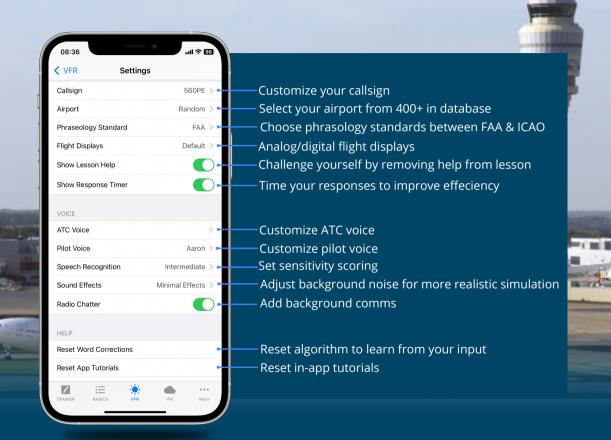

## Plane English. M



## 1. SETTINGS



2. MODES



## 3. MODULE



Overview of module and scoring criteria

90 day currency status indicator

Attempts completed towards currency (blue). 3 sections represent 3 attempts toward currency Airport & airspace to which lesson applies

Max proficiency level achieved in lesson Training time 4. LESSON



See TRANSCRIPTS of ATC instructions and clearance

Get HELP to learn phraseology, to listen to examples, and to your own recordings



Access PFD for SA

TALK to ATC practice procedures and phraseology

Time your transmissions to track improvement

See TRANSCRIPTS for request and readback phraseology

Get instantaneous
FEEDBACK on accuracy
to measure your
performance