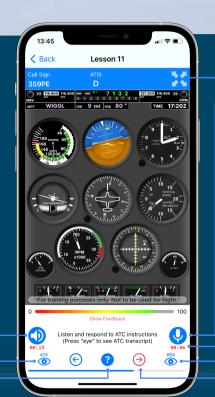

Max proficiency level achieved in lesson Training time 4. LESSON

See TRANSCRIPTS of ATC instructions and clearance

Get HELP to learn phraseology, to listen to examples, and to your own recordings

Access PFD for SA

TALK to ATC practice procedures and phraseology

Time your transmissions to track improvement

See TRANSCRIPTS for request and readback phraseology

Get instantaneous
FEEDBACK on accuracy
to measure your
performance