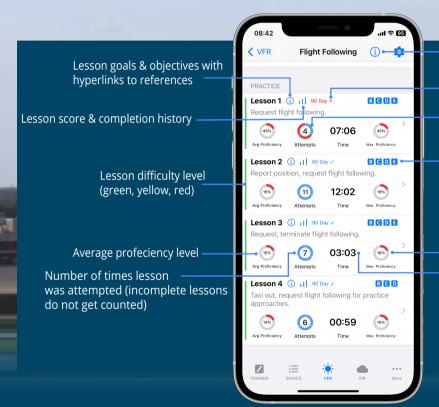

## 3. MODULE

Overview of module and scoring criteria

90 day currency status indicator

Attempts completed towards currency (blue). 3 sections represent 3 attempts toward currency Airport & airspace to which lesson applies

Max proficiency level achieved in lesson Training time 4. LESSON

See TRANSCRIPTS of ATC instructions and clearance

Get HELP to learn phraseology, to listen to examples, and to your own recordings

Access PFD for SA