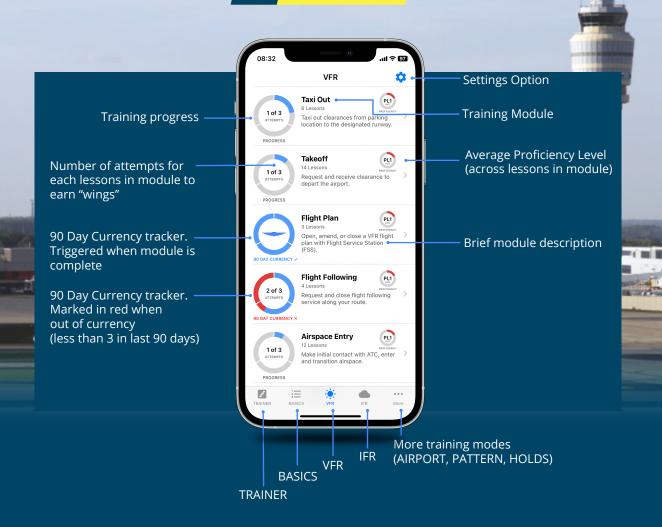

## 1. SETTINGS

2. MODES

## 3. MODULE

Overview of module and scoring criteria

90 day currency status indicator

Attempts completed towards currency (blue). 3 sections represent 3 attempts toward currency Airport & airspace to which lesson applies