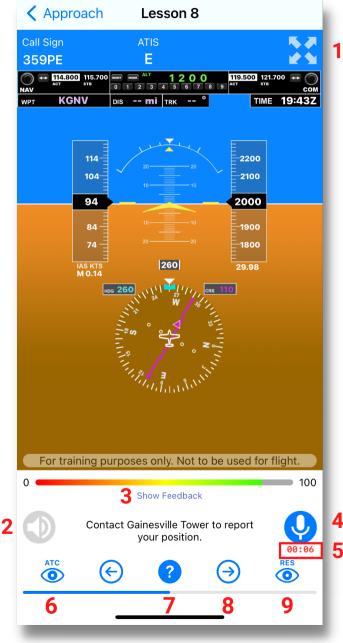

#### **1- FLIGHT DISPLAYS**

Toggle between maps and flight displays for increased situational awareness

**2- LISTEN TO ATC** 

Receive instructions from ATC and train your ears

#### **3- SHOW FEEDBACK**

See detailed feedback and corrections on accuracy to measure your performance

#### 4- TALK

Press the mic, see it turn red to talk to ATC for requests or readbacks

#### 5- TIMER

Track your speaking time

#### **6- TRANSCRIPTS**

See transcripts of ATC instructions and clearance

#### 7- HELP

Get help to learn phraseology, listen to examples, and your own recordings

#### 8- ADVANCE

Get help to learn phraseology, listen to examples, and your own recordings

#### **9- TRANSCRIPTS**

See transcripts of phraseology for requests and readbacks