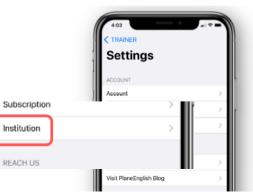

# SETTINGS-MISC.

### **1- SUBSCRIPTION**

In-app subscription options

### **2- INSTITUTION**

Input your 15-digit license code purchased from our online store

#### **3- SEND FEEDBACK**

Love the sim? Rate us on the app stores! Need help or have ideas for improvements? Let us know here!

#### 4- BLOG

Visit our blog and learn something new!

# **5- ACHIEVEMENTS**

TRAINER mode Stage Check certificate downloads

|   | Settings                |                   |      |
|---|-------------------------|-------------------|------|
|   | ACCOUNT                 |                   |      |
|   | Account                 |                   | >    |
| 1 | Subscription            |                   | >    |
| 2 | Institution             | Evaluation Access | >    |
|   | REACH US                |                   |      |
| 3 | Send Feedback           |                   | >    |
| 4 | Visit PlaneEnglish Blog |                   | >    |
|   | CONTENT                 |                   |      |
| 5 | Achievements            |                   | 5    |
|   |                         | _                 | HELP |
|   |                         | 6                 | Rese |
|   |                         | 7                 | Rese |