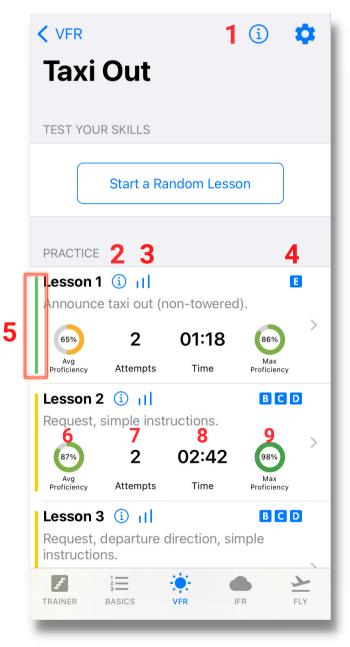

# 1- OVERVIEW Overview of module and scoring criteria 2- LESSON DETAILS Short lesson description 3- HISTORY Lesson evaluation and history 4- AIRSPACE Airspace(s) to which lesson applies 5- DIFFICULTY LEVEL Lesson difficulty level

**6- AVERAGE PROFICIENCY** Average lesson radio proficiency score

**7- ATTEMPTS** Number of times lesson was attempted

**8- TIME** Total training time in lesson

9- MAX PROFICIENCY Maximum proficiency score