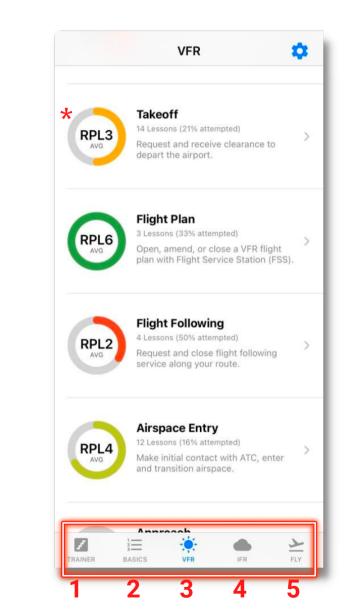

# NAVIGATION-MODES

# **1- TRAINER**

Follow the built-in curriculum for progressive training, leveling-up opportunities, and FAA WINGS credits

# **2-BASICS**

Practice the fundamentals of aviation communication, from the phonetic alphabet to requests and readbacks

#### 3- VFR

Explore more VFR comms scenarios organized by phases of flight

#### 4- IFR

Explore more IFR comms scenarios organized by phases of flight

#### 5- FLY

Build and customize itineraries to experience full flights, from your first cross-country to your favorite routes

#### \* RPL

Radio Proficiency Level: aggregate measure of speech accuracy, rate, verbosity, and pauses.

ARSim