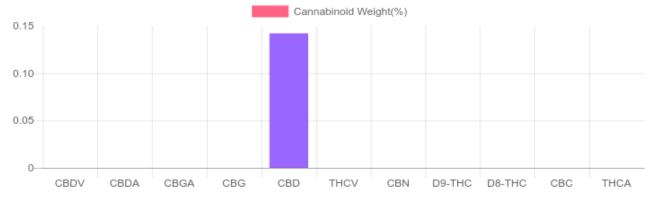

## Sample

N/D D9-THC 0.142% Total CBD

153.1 mg Cannabinoids per unit

153.1 mg CBD per unit

1 unit = 108.0 grams per unit x Cannabinoid concentration

## Cannabinoids Test

SHIMADZU INTEGRATED UPLC-PDA

| GSL SOP 400        | PREPARED: 10/11/2019 20:15:16 |           | UPLOADED: 10/12/2019 13:35:46 |         |
|--------------------|-------------------------------|-----------|-------------------------------|---------|
| Cannabinoids       | LOQ                           | weight(%) | mg/g                          | mg/unit |
| D9-THC             | 10 PPM                        | N/D       | N/D                           | N/D     |
| THCA               | 10 PPM                        | N/D       | N/D                           | N/D     |
| CBD                | 10 PPM                        | 0.142%    | 1.418                         | 153.1   |
| CBDA               | 20 PPM                        | N/D       | N/D                           | N/D     |
| CBDV               | 20 PPM                        | N/D       | N/D                           | N/D     |
| CBC                | 10 PPM                        | N/D       | N/D                           | N/D     |
| CBN                | 10 PPM                        | N/D       | N/D                           | N/D     |
| CBG                | 10 PPM                        | N/D       | N/D                           | N/D     |
| CBGA               | 20 PPM                        | N/D       | N/D                           | N/D     |
| D8-THC             | 10 PPM                        | N/D       | N/D                           | N/D     |
| THCV               | 10 PPM                        | N/D       | N/D                           | N/D     |
| TOTAL D9-THC       |                               | N/D       | N/D                           | N/D     |
| TOTAL CBD*         |                               | 0.142%    | 1.418                         | 153.1   |
| TOTAL CANNABINOIDS |                               | 0.142%    | 1.418                         | 153.1   |