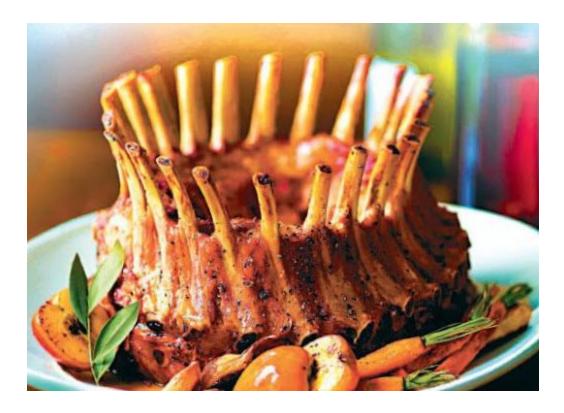

## COOKING DIRECTIONS FOR A CROWN ROAST OF LAMB PURCHASED AT FARMINGDALE MEAT MARKET

\*Remove stuffing from inside of Crown Roast.

\*Season stuffing according to taste and brown separately.

\*Roast Crown Roast of Pork for 40-45 minutes at 400 degrees in a preheated oven. (Bones facing down)

Insert cooked stuffing into Crown Roast and serve.

Please visit us online at <u>www.FarmingdaleMeatMarket.com</u> If you are not already on our email list, sign up today (on our website or in the store) to be the first to know about Flash Sales, Contests and other store news.