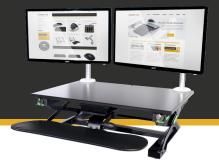

## **III** EASYLIFT MONITOR ARM

The EasyLift Monitor Arm is a great companion for the Goldtouch EasyLift Desktop Sit/Stand Desk. It enhances the viewing display of computer monitors, laptops, or tablet devices by bringing them up to an appropriate viewing distance and height.

The EasyLift Arm can accommodate screen weights up to 20 lbs. The monitor arm comes in either Single or Dual models and easily attaches to the underside of the desk via a mounted post. VESA Monitor Adapters are included (1 or 2 dependant on the model you choose). Additionally, rubber rings will help you to achieve your desired monitor arm height and stability on the attached base.