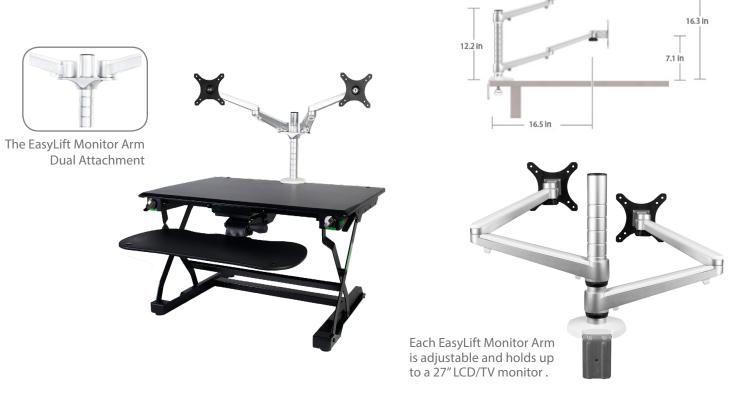

## III KOV-EL-MON-S EasyLift Monitor Arm (Single) III KOV-EL-MON-D EasyLift Monitor Arm (Dual)

## **III** EASYLIFT MONITOR ARM

The EasyLift Monitor Arm is a great companion for the Goldtouch EasyLift Desktop Sit/Stand Desk. It enhances the viewing display of computer monitors, laptops, or tablet devices by bringing them up to an appropriate viewing distance and height.

The EasyLift Arm can accommodate screen weights up to 20 lbs. The monitor arm comes in either Single or Dual models and easily attaches to the underside of the desk via a mounted post. VESA Monitor Adapters are included (1 or 2 dependant on the model you choose). Additionally, rubber rings will help you to achieve your desired monitor arm height and stability on the attached base.

## **III** FEATURES AND BENEFITS

- **Design:** Durable and lightweight aluminum construction.
- Adjustable: +90°/-80° pallet tilt adjustment, 180° pallet level adjustment, 360° cantilever adjustment.
- **Strong:** Each Monitor Arm can hold up to a 20 lb. monitor.
- Versatile Monitors: The EasyLift Desk accomodates up to 3 EasyLift Monitor Arms, so different configurations are possible depending on requirements.
- Easy Assembly: Includes all tools necessary to make assembly a breeze.