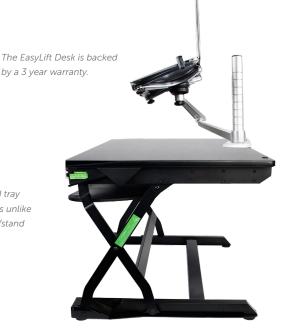

The EasyLift keyboard tray lowers, raises, and tilts unlike any other desktop sit/stand desk on the market.