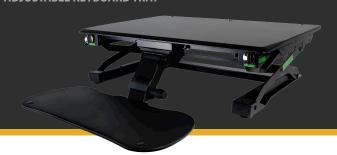

## **III** GOLDTOUCH EASYLIFT™ DESK

With 40 steps of vertical lift and up to 27 lbs (12kg) of counterforce lift, the EasyLift Desk is the most advanced desktop sit/stand desk solution in the world.

With the Goldtouch EasyLift Desk solution, users can maintain their ideal work posture throughout the day, whether sitting or standing, to prevent common work related pains like lower back pain. The adjustable sliding keyboard tray allows users to keep their elbows close to their side and to maintain the ideal minimal ergonomic distance of an arm's length from their computer screen.

The EasyLift keyboard tray lowers, raises, and tilts unlike any other desktop sit/stand desk on the market.