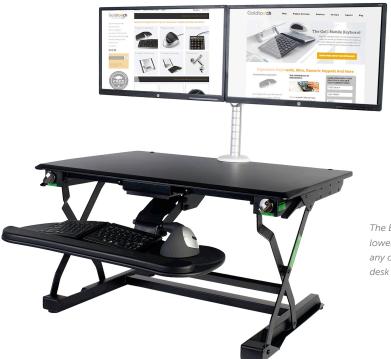

## **III** GOLDTOUCH EASYLIFT™ DESK

With 40 steps of vertical lift and up to 27 lbs (12kg) of counterforce lift, the EasyLift Desk is the most advanced desktop sit/stand desk solution in the world.

With the Goldtouch EasyLift Desk solution, users can maintain their ideal work posture throughout the day, whether sitting or standing, to prevent common work related pains like lower back pain. The adjustable sliding keyboard tray allows users to keep their elbows close to their side and to maintain the ideal minimal ergonomic distance of an arm's length from their computer screen.

The EasyLift Desk has the ability to raise and lower using sophisticated torque settings. Users can use the adjustment knobs on the sides of the desk to adjust the torque to accommodate the weight on their desks. The desk is then raised or lowered with the help of spring lifts to lighten the load.