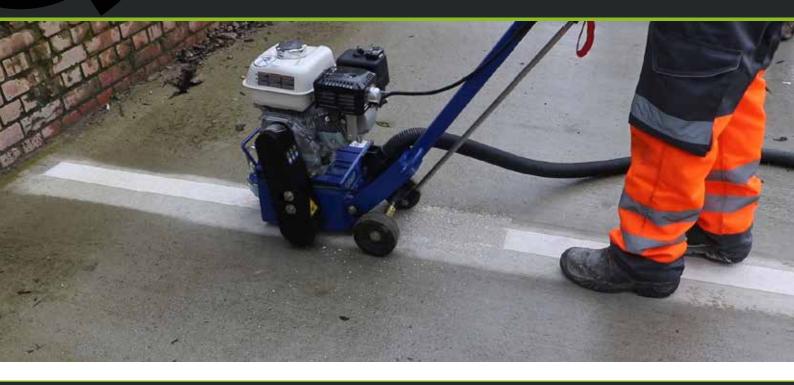

## COURSE OVERVIEW:

This MEON accredited course should help you to understand which of the machines is capable for the task in hand. You will get extensive knowledge into how to set up the machine and how to operate the dust extraction functions. It is imperative that you also understand which cutter to use, depending on the surface and strength required to ready the surface. You will have the opportunity to demonstrate your knowledge and skills.

## **KEY LEARNING AREAS:**

- Ensure client has got the right machine for the job
- Set up and operation including dust extraction
- Choosing right cutter or head

1-3 hours